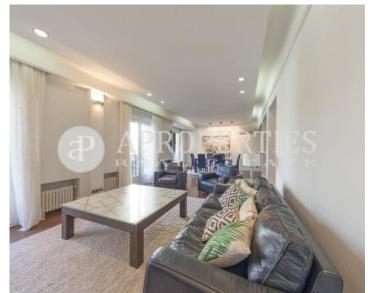

The property is laid out in three areas, service area, day and rest. The day area is divided into two atmosphere, we find a large living room all exterior with large windows overlooking a beautiful boulevard, which gives plenty of light all day. At the bottom of a wide corridor, we find a modern and functional kitchen also has a separate laundry area with washer and dryer, and access to the service area, consisting of a bedroom and a bathroom. The rest area has three bedrooms, all en suite, with