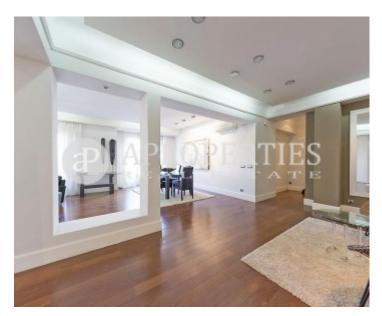

Price

4,500 €

 $\begin{array}{cccc} \text{Surface} & \text{Bedrooms} & \text{Bathrooms} \\ \textbf{241} & \textbf{m}^2 & \textbf{4} & \textbf{5} \end{array}$ 

Exceptional flat of 241 sqm located in a classic building in one of the most areas of the capital, full renovated and furnished with a modern and contemporary style.

The property is laid out in three areas, service area, day and rest. The day area is divided into two atmosphere, we find a large living room all exterior with large windows overlooking a beautiful boulevard, which gives plenty of light all day. At the bottom of a wide corridor, we find a modern and functional kitchen also has a separate laundry area with washer and dryer, and access to the service area, consisting of a bedroom and a bathroom. The rest area has three bedrooms, all en suite, with