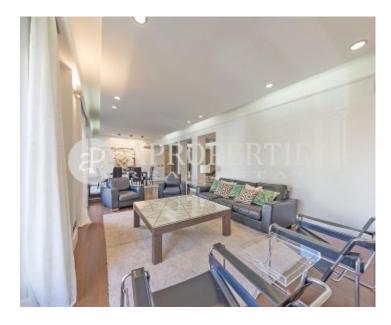

The property is laid out in three areas, service area, day and rest. The day area is divided into two atmosphere, we find a large living room all exterior with large windows overlooking a beautiful boulevard, which gives plenty of light all day. At the bottom of a wide corridor, we find a modern and functional kitchen also has a separate laundry area with washer and dryer, and access to the service area, consisting of a bedroom and a bathroom. The rest area has three bedrooms, all en suite, with