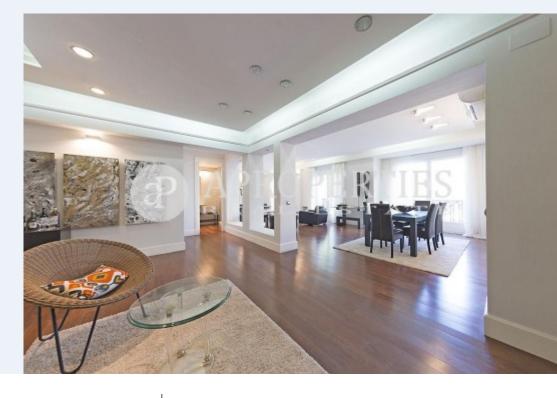

Price

4,500 €

 $\begin{array}{cccc} \text{Surface} & \text{Bedrooms} & \text{Bathrooms} \\ \textbf{241} & \textbf{m}^2 & \textbf{4} & \textbf{5} \end{array}$ 

Exceptional flat of 241 sqm located in a classic building in one of the most areas of the capital, full renovated and furnished with a modern and contemporary style.

The property is laid out in three areas, service area, day and rest. The day area is divided into two atmosphere, we find a large living room all exterior with large windows overlooking a beautiful boulevard, which gives plenty of light all day. At the bottom of a wide corridor, we find a modern and functional kitchen also has a separate laundry area with washer and dryer, and access to the service area, consisting of a bedroom and a bathroom. The rest area has three bedrooms, all en suite, with