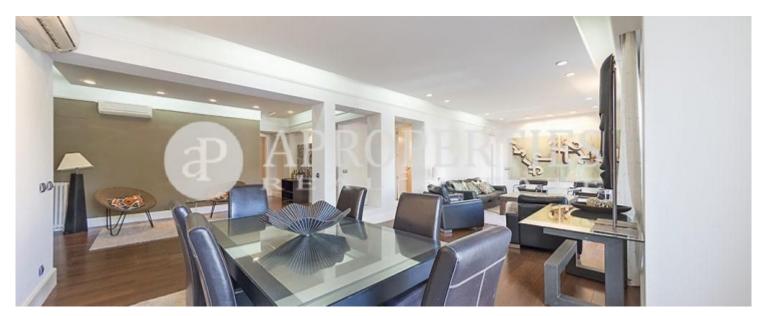

Price

4,500 €

 $\begin{array}{cccc} \text{Surface} & \text{Bedrooms} & \text{Bathrooms} \\ \textbf{241} & \textbf{m}^2 & \textbf{4} & \textbf{5} \end{array}$ 

Exceptional flat of 241 sqm located in a classic building in one of the most areas of the capital, full renovated and furnished with a modern and contemporary style.

The property is laid out in three areas, service area, day and rest. The day area is divided into two atmosphere, we find a large living room all exterior with large windows overlooking a beautiful boulevard, which gives plenty of light all day. At the bottom of a wide corridor, we find a modern and functional kitchen also has a separate laundry area with washer and dryer, and access to the service area, consisting of a bedroom and a bathroom. The rest area has three bedrooms, all en suite, with