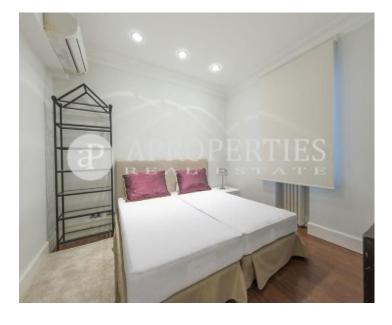

The property is laid out in three areas, service area, day and rest. The day area is divided into two atmosphere, we find a large living room all exterior with large windows overlooking a beautiful boulevard, which gives plenty of light all day. At the bottom of a wide corridor, we find a modern and functional kitchen also has a separate laundry area with washer and dryer, and access to the service area, consisting of a bedroom and a bathroom. The rest area has three bedrooms, all en suite, with

bathrooms. The housing has heating and air conditioning Split, double glazed windows, storage and garage space. There is the possibility of renting with or without furniture.