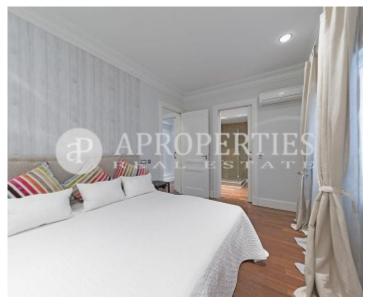

The property is laid out in three areas, service area, day and rest. The day area is divided into two atmosphere, we find a large living room all exterior with large windows overlooking a beautiful boulevard, which gives plenty of light all day. At the bottom of a wide corridor, we find a modern and functional kitchen also has a separate laundry area with washer and dryer, and access to the service area, consisting of a bedroom and a bathroom. The rest area has three bedrooms, all en suite, with

bathrooms. The housing has heating and air conditioning Split, double glazed windows, storage and garage space. There is the possibility of renting with or without furniture.