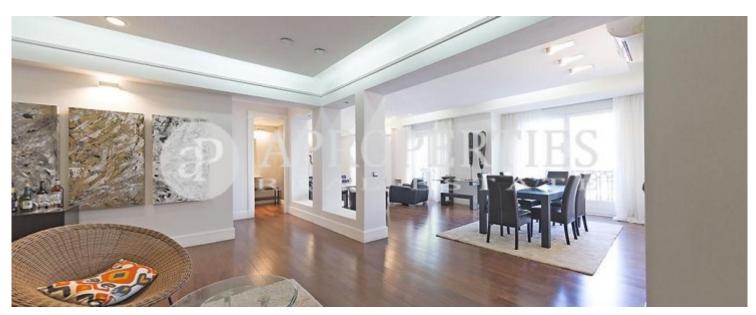

Price

4,500 €

 $\begin{array}{cccc} \text{Surface} & \text{Bedrooms} & \text{Bathrooms} \\ \textbf{241} & \textbf{m}^2 & \textbf{4} & \textbf{5} \end{array}$ 

Exceptional flat of 241 sqm located in a classic building in one of the most areas of the capital, full renovated and furnished with a modern and contemporary style.

The property is laid out in three areas, service area, day and rest. The day area is divided into two atmosphere, we find a large living room all exterior with large windows overlooking a beautiful boulevard, which gives plenty of light all day. At the bottom of a wide corridor, we find a modern and functional kitchen also has a separate laundry area with washer and dryer, and access to the service area, consisting of a bedroom and a bathroom. The rest area has three bedrooms, all en suite, with