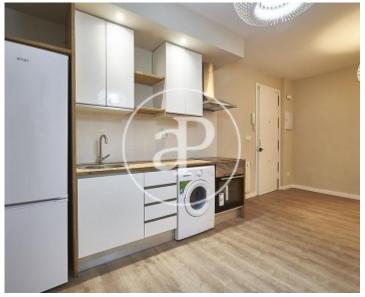

 $\begin{array}{ccc} \text{Surface} & \text{Bedrooms} & \text{Bathroom} \\ \mathbf{54} \ m^2 & \mathbf{2} & \mathbf{1} \end{array}$ 

Magnificent apartment completely renovated, in an excellent area of the Barrio de Salamanca, with a very good connection of metro and bus lines, and a wide variety of services.

The house is located on the first floor of a nice classic building with elevator. The apartment has a living room and a kitchen equipped with all appliances. In the sleeping area there are two bedrooms with fitted wardrobes, and a bathroom. It has pre-installation of air conditioning-heating, double glazed windows and parquet floors, which gives the house a lot of warmth. Has a porter service.