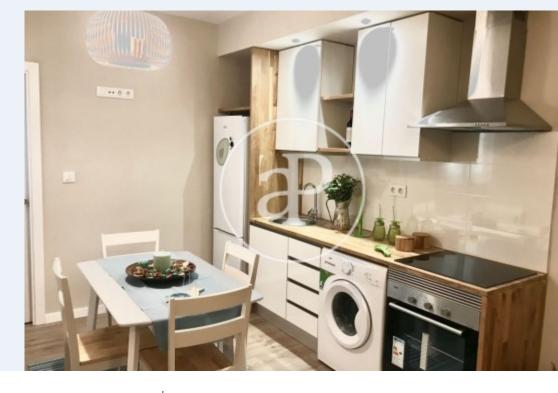

 $\begin{array}{ccc} \text{Surface} & \text{Bedrooms} & \text{Bathroom} \\ \mathbf{54} \ m^2 & \mathbf{2} & \mathbf{1} \end{array}$ 

Magnificent apartment completely renovated, in an excellent area of the Barrio de Salamanca, with a very good connection of metro and bus lines, and a wide variety of services.

The house is located on the first floor of a nice classic building with elevator. The apartment has a living room and a kitchen equipped with all appliances. In the sleeping area there are two bedrooms with fitted wardrobes, and a bathroom. It has pre-installation of air conditioning-heating, double glazed windows and parquet floors, which gives the house a lot of warmth. Has a porter service.