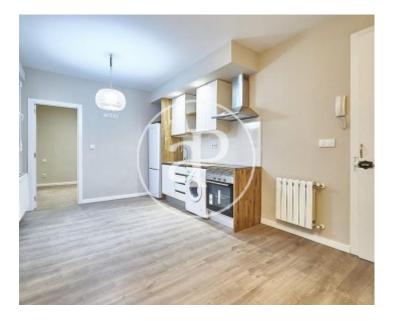

 $\begin{array}{ccc} \text{Surface} & \text{Bedrooms} & \text{Bathroom} \\ \mathbf{54} \ m^2 & \mathbf{2} & \mathbf{1} \end{array}$ 

Magnificent apartment completely renovated, in an excellent area of the Barrio de Salamanca, with a very good connection of metro and bus lines, and a wide variety of services.

The house is located on the first floor of a nice classic building with elevator. The apartment has a living room and a kitchen equipped with all appliances. In the sleeping area there are two bedrooms with fitted wardrobes, and a bathroom. It has pre-installation of air conditioning-heating, double glazed windows and parquet floors, which gives the house a lot of warmth. Has a porter service.