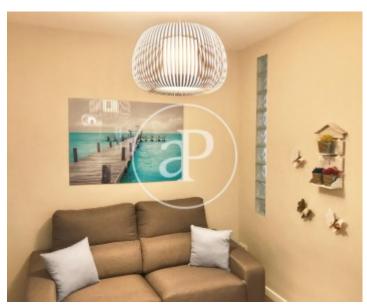

The house is located on the first floor of a nice classic building with elevator. The apartment has a living room and a kitchen equipped with all appliances. In the sleeping area there are two bedrooms with fitted wardrobes, and a bathroom. It has pre-installation of air conditioning-heating, double glazed windows and parquet floors, which gives the house a lot of warmth. Has a porter service.