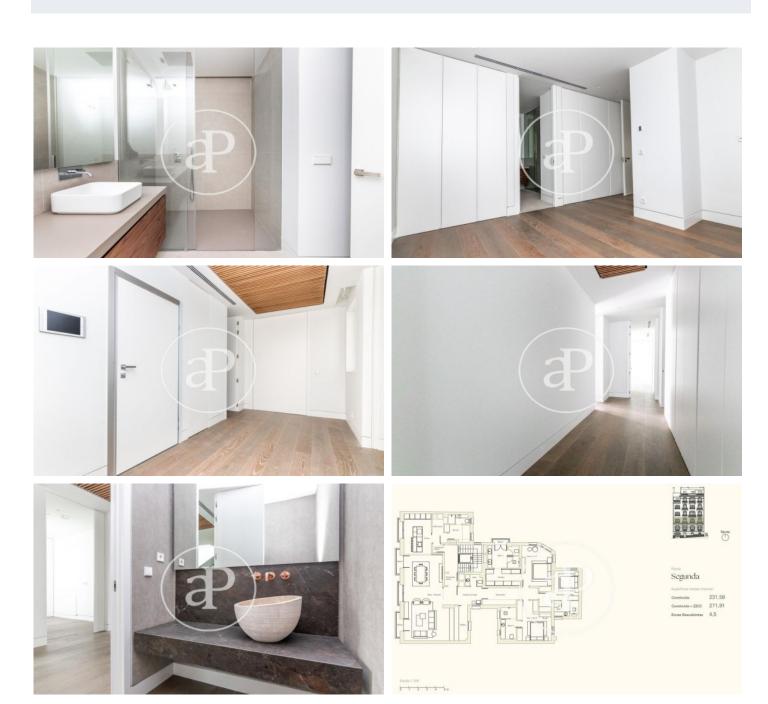

## Exclusive properties for sale in Jerónimos

A jewel in the Jerónimos neighbourhood, just a few metres from El Retiro and El Prado. This is a complete refurbishment of an original palace-house dating from 1927, maintaining the original façade, structure and staircase, thus preserving its essence. An exclusive community of only 5 neighbours, with 3 en-suite bedrooms, 1 service bedroom, where every detail has been thought of. Main qualities: integral refurbishment / thermal insulation throughout the façade / wooden exterior carpentry / armoured front door / natural wood laminate flooring throughout the property / porcelain tiling in bathrooms / underfloor heating by individual boiler / ducted air conditioning / hot water with permanent recirculation / home automation / concierge.

## **FEATURES**

Surface 272 m<sup>2</sup> / 4 m<sup>2</sup> terrace

- 4 Rooms
- 4 Toilets 1 Restrooms
- ✓ Views
- Concierge
- Heating
- ✓ AACC
- ✓ Terrace
- ✓ Pool
- Lift
- Security

Price 3,300,000 €

The information about any property is not binding to any offer or contract. Any verbal or written declaration made by aProperties with regards to the value or condition of the property should not be considered accurate or factual. The pictures make reference to some parts of the property at the times that they were taken. The areas, dimensions and distances that are given are approximate and should be checked by the client. The images are computer generated and are just an approximate indication of the real appearance of the property; these may change at any time. The information with regards to the property may also change at any time.