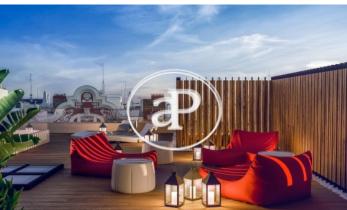

## Exclusive properties for sale in Jerónimos

A jewel in the Jerónimos neighbourhood, just a few metres from El Retiro and El Prado. This is a complete refurbishment of an original palace-house dating from 1927, maintaining the original façade, structure and staircase, thus preserving its essence. An exclusive community of only 5 neighbours, with 3 en-suite bedrooms, 1 service bedroom, where every detail has been thought of. Main qualities: integral refurbishment / thermal insulation throughout the façade / wooden exterior carpentry / armoured front door / natural wood laminate flooring throughout the property / porcelain tiling in bathrooms / underfloor heating by individual boiler / ducted air conditioning / hot water with permanent recirculation / home automation / concierge.

## Madrid / Jerónimos

Surface 271 m<sup>2</sup> - 444 m<sup>2</sup> Units 3 Completion Q4 2021

- ✓ Views
- Concierge
- ✓ Heating
- ✓ AACC
- ✓ Terrace
- ✓ Pool
- ✓ Lift
- Security

Price from 6,900,000 €