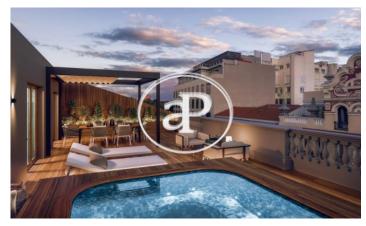

## Madrid / Jerónimos

Surface 271 m<sup>2</sup> - 444 m<sup>2</sup> Units 3 Completion Q4 2021

- ✓ Views
- Concierge
- ✓ Heating
- ✓ AACC
- ✓ Terrace
- ✓ Pool
- ✓ Lift
- Security

Price from 6,900,000 €