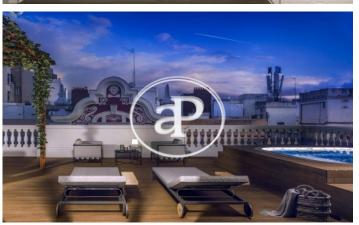

## Exclusive properties for sale in Jerónimos

A jewel in the Jerónimos neighbourhood, just a few metres from El Retiro and El Prado. This is a complete refurbishment of an original palace-house dating from 1927, maintaining the original façade, structure and staircase, thus preserving its essence. An exclusive community of only 5 neighbours, with 3 en-suite bedrooms, 1 service bedroom, where every detail has been thought of. Main qualities: integral refurbishment / thermal insulation throughout the façade / wooden exterior carpentry / armoured front door / natural wood laminate flooring throughout the property / porcelain tiling in bathrooms / underfloor heating by individual boiler / ducted air conditioning / hot water with permanent recirculation / home automation / concierge.

## Madrid / Jerónimos

Surface 271 m<sup>2</sup> - 444 m<sup>2</sup> Units 3 Completion Q4 2021

- ✓ Views
- Concierge
- ✓ Heating
- ✓ AACC
- ✓ Terrace
- ✓ Pool
- ✓ Lift
- Security

Price from 6,900,000 €