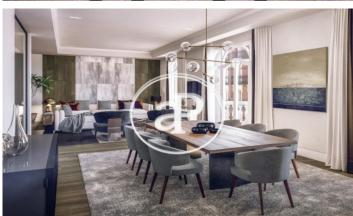

## Exclusive properties for sale in Jerónimos

A jewel in the Jerónimos neighbourhood, just a few metres from El Retiro and El Prado. This is a complete refurbishment of an original palace-house dating from 1927, maintaining the original façade, structure and staircase, thus preserving its essence. An exclusive community of only 5 neighbours, with 3 en-suite bedrooms, 1 service bedroom, where every detail has been thought of. Main qualities: integral refurbishment / thermal insulation throughout the façade / wooden exterior carpentry / armoured front door / natural wood laminate flooring throughout the property / porcelain tiling in bathrooms / underfloor heating by individual boiler / ducted air conditioning / hot water with permanent recirculation / home automation / concierge.

## Madrid / Jerónimos

Surface 271 m<sup>2</sup> - 444 m<sup>2</sup> Units 3 Completion Q4 2021

- ✓ Views
- Concierge
- ✓ Heating
- ✓ AACC
- ✓ Terrace
- ✓ Pool
- ✓ Lift
- Security

Price from 6,900,000 €