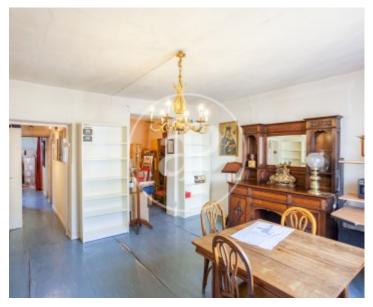

## APARTMENT IN EMBLEMATIC BUILDING IN THE NEIGHBORHOOD OF THE LETTERS.

Magnificent apartment located in the central Barrio de las Letras / Cortes, in an impressive palace of the late nineteenth century. Emblematic building of the area, retains all the original elements, very well maintained (ITE favorable in 2021). It enjoys entrance to two streets, and is located a few meters from the Congress of Deputies, Plaza de Canalejas. Excellent communication by public transport (Metro Sol, Sevilla and Antón Martín and different bus lines). The house consists of several rooms with little load-bearing wall and great potential for reform. Segregable. It stands out for its light and tranquility and silence throughout the property. Wide variety in the area of small traditional stores, stores and supermarkets, such as Carrefour, Dia or El Corte Ingles. Can you imagine living here?