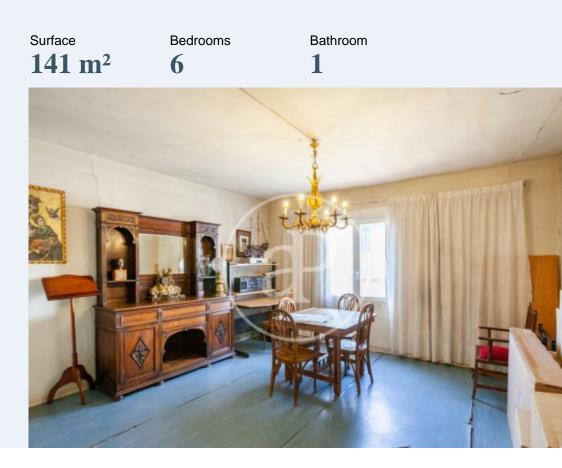

## APARTMENT IN EMBLEMATIC BUILDING IN THE NEIGHBORHOOD OF THE LETTERS.

Magnificent apartment located in the central Barrio de las Letras / Cortes, in an impressive palace of the late nineteenth century. Emblematic building of the area, retains all the original elements, very well maintained (ITE favorable in 2021). It enjoys entrance to two streets, and is located a few meters from the Congress of Deputies, Plaza de Canalejas. Excellent communication by public transport (Metro Sol, Sevilla and Antón Martín and different bus lines). The house consists of several rooms with little load-bearing wall and great potential for reform. Segregable. It stands out for its light and tranquility and silence throughout the property. Wide variety in the area of small traditional stores, stores and supermarkets, such as Carrefour, Dia or El Corte Ingles. Can you imagine living here?