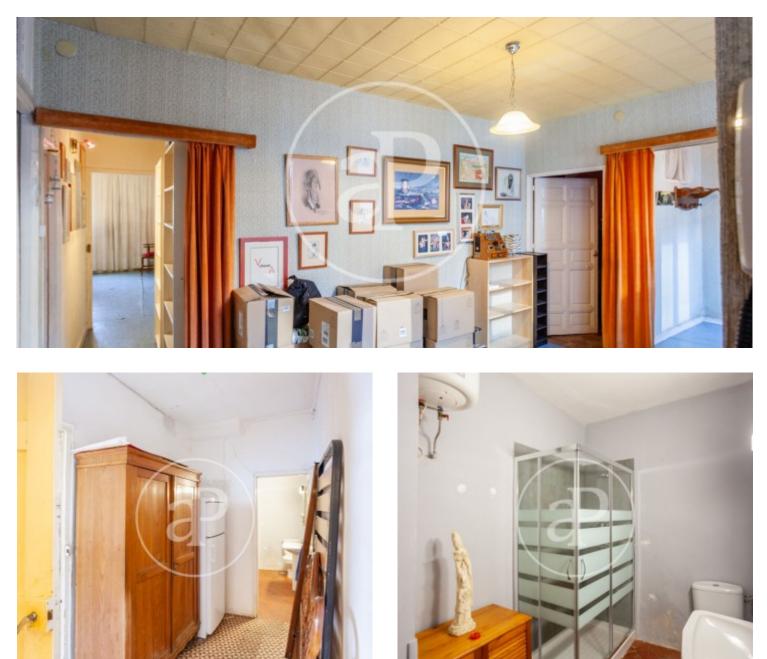

## APARTMENT IN EMBLEMATIC BUILDING IN THE NEIGHBORHOOD OF THE LETTERS.

Magnificent apartment located in the central Barrio de las Letras / Cortes, in an impressive palace of the late nineteenth century. Emblematic building of the area, retains all the original elements, very well maintained (ITE favorable in 2021). It enjoys entrance to two streets, and is located a few meters from the Congress of Deputies, Plaza de Canalejas. Excellent communication by public transport (Metro Sol, Sevilla and Antón Martín and different bus lines). The house consists of several rooms with little load-bearing wall and great potential for reform. Segregable. It stands out for its light and tranquility and silence throughout the property. Wide variety in the area of small traditional stores, stores and supermarkets, such as Carrefour, Dia or El Corte Ingles. Can you imagine living here?