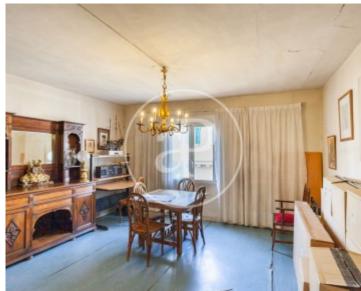

## APARTMENT IN EMBLEMATIC BUILDING IN THE NEIGHBORHOOD OF THE LETTERS.

Magnificent apartment located in the central Barrio de las Letras / Cortes, in an impressive palace of the late nineteenth century. Emblematic building of the area, retains all the original elements, very well maintained (ITE favorable in 2021). It enjoys entrance to two streets, and is located a few meters from the Congress of Deputies, Plaza de Canalejas. Excellent communication by public transport (Metro Sol, Sevilla and Antón Martín and different bus lines). The house consists of several rooms with little load-bearing wall and great potential for reform. Segregable. It stands out for its light and tranquility and silence throughout the property. Wide variety in the area of small traditional stores, stores and supermarkets, such as Carrefour, Dia or El Corte Ingles. Can you imagine living here?