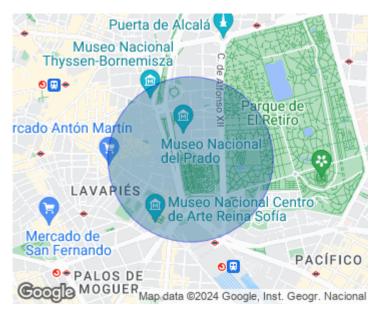

# NEWLY RENOVATED BRAND NEW APARTMENT ONE MINUTE FROM THE REINA SOFIA Newly renovated apartment five minutes walk from the Retiro Park.

The house is located in a classic building in the area with well-kept common areas. Its 133m, are distributed in 3 bedrooms, being the master en suite, 2 bathrooms, laundry, semi-integrated kitchen, dining room and living room. The house is very bright with high ceilings, two beautiful balconies overlooking the street and high quality materials. It is important to highlight its magnificent location, in one of the areas with the highest growth expectations projection, near the main museums of the city, the Retiro Park, and very