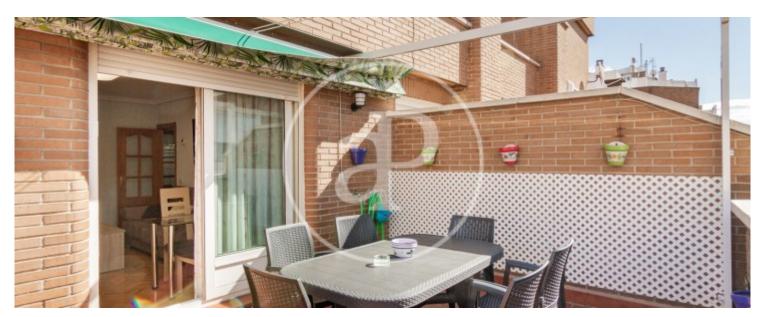

## We present this penthouse in Ardemans street with an area according to cadastre of 92m2.

The property is distributed in two bedrooms and two bathrooms. The day area consists of a living-dining room and a separate kitchen. The south-west facing terrace with water connection and a watering place, brings a lot of light to the house. The property is located in a classic building from 1998. It is very close to the metro station Diego de Leon, with a wide range of shopping, dining, social services, transport network and quick access to the M30 and airport. Can you imagine living here? Translated with DeepL.com (free version)