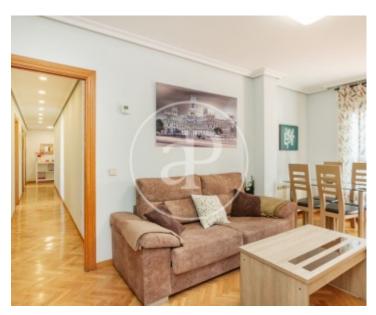

## We present this penthouse in Ardemans street with an area according to cadastre of 92m2.

The property is distributed in two bedrooms and two bathrooms. The day area consists of a living-dining room and a separate kitchen. The south-west facing terrace with water connection and a watering place, brings a lot of light to the house. The property is located in a classic building from 1998. It is very close to the metro station Diego de Leon, with a wide range of shopping, dining, social services, transport network and quick access to the M30 and airport. Can you imagine living here? Translated with DeepL.com (free version)