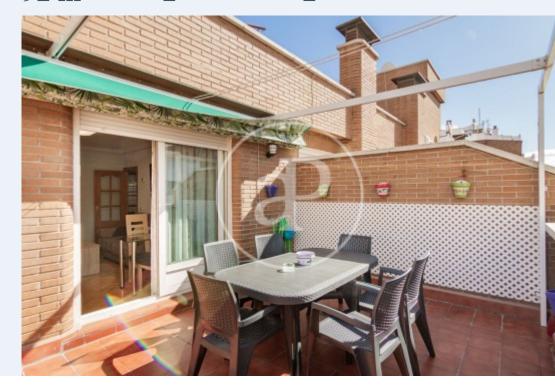

## We present this penthouse in Ardemans street with an area according to cadastre of 92m2.

The property is distributed in two bedrooms and two bathrooms. The day area consists of a living-dining room and a separate kitchen. The south-west facing terrace with water connection and a watering place, brings a lot of light to the house. The property is located in a classic building from 1998. It is very close to the metro station Diego de Leon, with a wide range of shopping, dining, social services, transport network and quick access to the M30 and airport. Can you imagine living here? Translated with DeepL.com (free version)