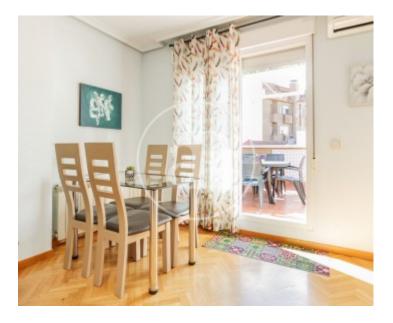

## We present this penthouse in Ardemans street with an area according to cadastre of 92m2.

The property is distributed in two bedrooms and two bathrooms. The day area consists of a living-dining room and a separate kitchen. The south-west facing terrace with water connection and a watering place, brings a lot of light to the house. The property is located in a classic building from 1998. It is very close to the metro station Diego de Leon, with a wide range of shopping, dining, social services, transport network and quick access to the M30 and airport. Can you imagine living here? Translated with DeepL.com (free version)