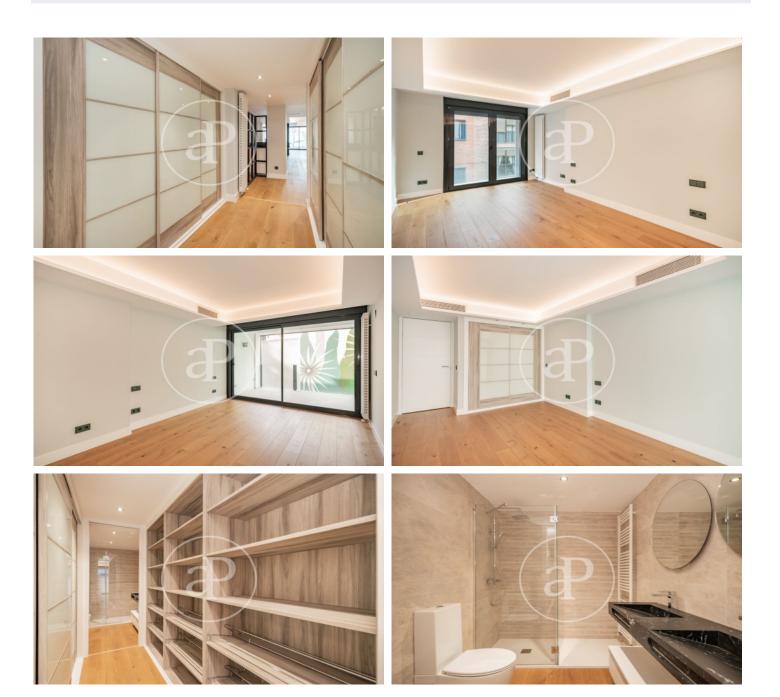

# New Development in Guindalera

Discover the magnificent development of 6 3 and 2 bedroom homes, designed for maximum comfort and luxury in every detail. These residential residences offer an exclusive design and high quality finishes that meet environmental and energy saving requirements. Each home has large open-plan spaces, designed to allow cross ventilation and make the most of natural light. The integrated, fully fitted and equipped kitchen opens onto a spacious living room with fireplace, creating a perfect space for socialising and entertaining. Located in the privileged area of Salamanca, these residences offer an exclusive lifestyle close to key points of interest. In addition, the building boasts innovative technology, including geothermal heating and air-conditioning installations, and a multi-purpose rooftop space with solarium and high-pressure pool-jacuzzi-hydromassage for total relaxation. Can you imagine living here? Madrid / Guindalera Unit 2 B Completion Q1 2024

#### **FEATURES**

Surface 238 m<sup>2</sup> 3 Rooms 3 Toilets

- 🗸 Views
- Heating
- Boxroom
- 🗸 AACC
- Pool
- 🗸 Lift
- Security
- ConciergeHas parking

Price 1,268,996 €

Calle Serrano 60 Tel: 91 800 54 65 https://www.aproperties.es