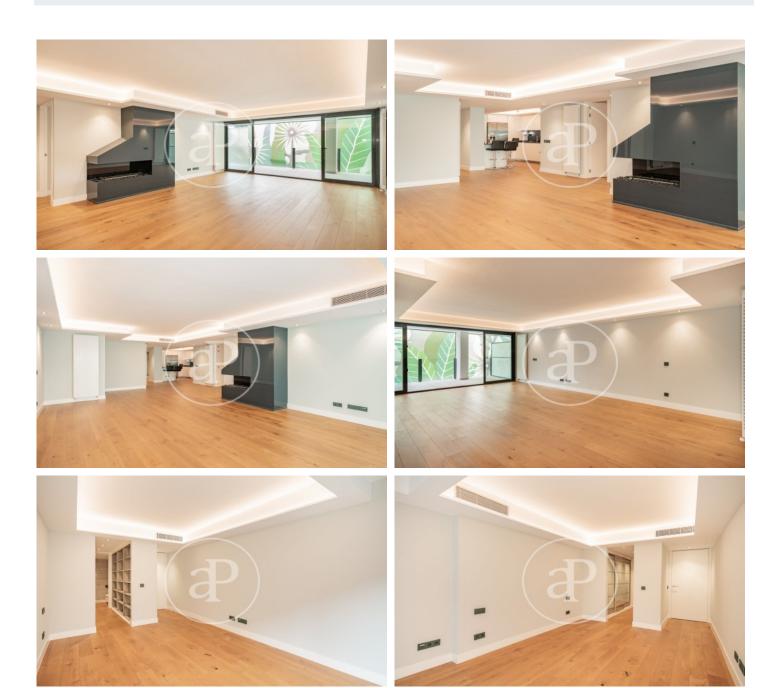

# New Development in Guindalera

Discover the magnificent development of 6 3 and 2 bedroom homes, designed for maximum comfort and luxury in every detail. These residential residences offer an exclusive design and high quality finishes that meet environmental and energy saving requirements. Each home has large open-plan spaces, designed to allow cross ventilation and make the most of natural light. The integrated, fully fitted and equipped kitchen opens onto a spacious living room with fireplace, creating a perfect space for socialising and entertaining. Located in the privileged area of Salamanca, these residences offer an exclusive lifestyle close to key points of interest. In addition, the building boasts innovative technology, including geothermal heating and air-conditioning installations, and a multi-purpose rooftop space with solarium and high-pressure pool-jacuzzi-hydromassage for total relaxation. Can you imagine living here? Madrid / Guindalera Unit 2 B Completion Q1 2024

#### **FEATURES**

Surface 238 m<sup>2</sup> 3 Rooms 3 Toilets

- 🗸 Views
- Heating
- Boxroom
- 🗸 AACC
- Pool
- 🗸 Lift
- Security
- ConciergeHas parking

Price 1,268,996 €

Calle Serrano 60 Tel: 91 800 54 65 https://www.aproperties.es