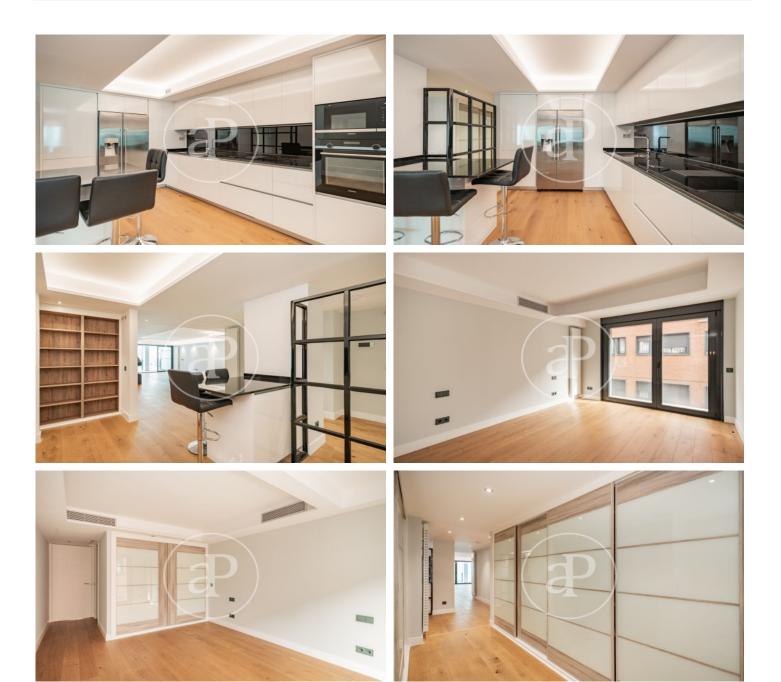

# New Development in Guindalera

Discover the magnificent development of 6 3 and 2 bedroom homes, designed for maximum comfort and luxury in every detail. These residential residences offer an exclusive design and high quality finishes that meet environmental and energy saving requirements. Each home has large open-plan spaces, designed to allow cross ventilation and make the most of natural light. The integrated, fully fitted and equipped kitchen opens onto a spacious living room with fireplace, creating a perfect space for socialising and entertaining. Located in the privileged area of Salamanca, these residences offer an exclusive lifestyle close to key points of interest. In addition, the building boasts innovative technology, including geothermal heating and air-conditioning installations, and a multi-purpose rooftop space with solarium and high-pressure pool-jacuzzi-hydromassage for total relaxation. Can you imagine living here? Madrid / Guindalera Unit 2 B Completion Q1 2024

#### **FEATURES**

Surface 238 m<sup>2</sup> 3 Rooms 3 Toilets

- 🗸 Views
- Heating
- Boxroom
- 🗸 AACC
- Pool
- 🗸 Lift
- Security
- ConciergeHas parking

Price 1,268,996 €

Calle Serrano 60 Tel: 91 800 54 65 https://www.aproperties.es