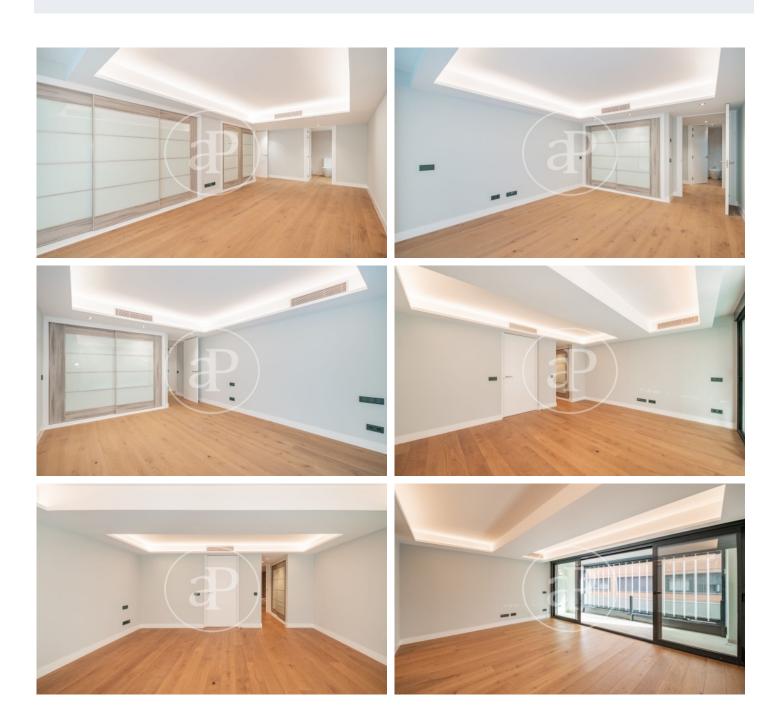

## New Development in Guindalera

Discover the magnificent development of 6 3 and 2 bedroom homes, designed for maximum comfort and luxury in every detail. These residential residences offer an exclusive design and high quality finishes that meet environmental and energy saving requirements. Each home has large open-plan spaces, designed to allow cross ventilation and make the most of natural light. The integrated, fully fitted and equipped kitchen opens onto a spacious living room with fireplace, creating a perfect space for socialising and entertaining. Located in the privileged area of Salamanca, these residences offer an exclusive lifestyle close to key points of interest. In addition, the building boasts innovative technology, including geothermal heating and air-conditioning installations, and a multi-purpose rooftop space with solarium and high-pressure pool-jacuzzi-hydromassage for total relaxation. Can you imagine living here?

## **FEATURES**

Surface 291 m<sup>2</sup>

3 Rooms

3 Toilets 1 Restrooms

- ✓ Views
- Concierge
- ✓ Heating
- Has parking
- ✓ Boxroom
- ✓ AACC
- ✓ Pool
- ✓ Lift
- Security

Price 1,525,400 €

The information about any property is not binding to any offer or contract. Any verbal or written declaration made by aProperties with regards to the value or condition of the property should not be considered accurate or factual. The pictures make reference to some parts of the property at the times that they were taken. The areas, dimensions and distances that are given are approximate and should be checked by the client. The images are computer generated and are just an approximate indication of the real appearance of the property; these may change at any time. The information with regards to the property may also change at any time.