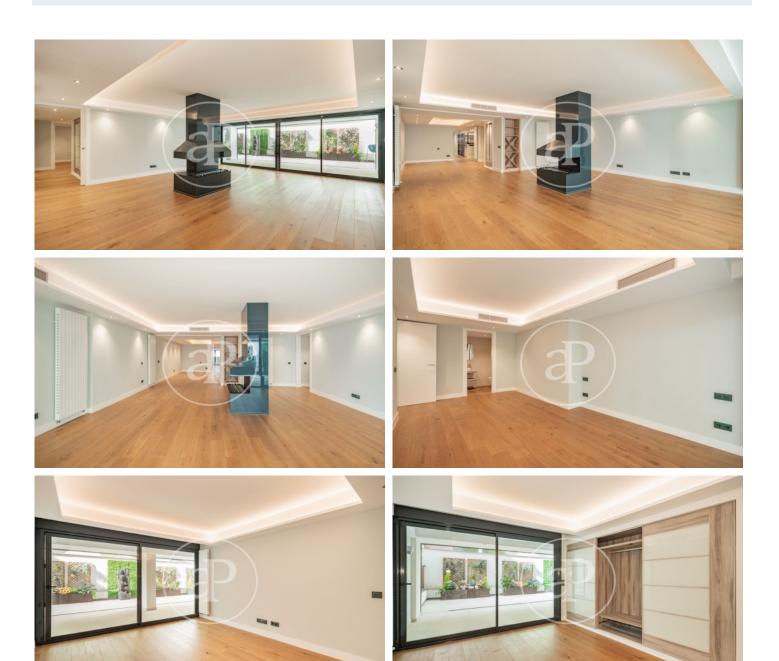

# New Development in Guindalera

Discover the magnificent development of 6 3 and 2 bedroom homes, designed for maximum comfort and luxury in every detail. These residential residences offer an exclusive design and high quality finishes that meet environmental and energy saving requirements. Each home has large open-plan spaces, designed to allow cross ventilation and make the most of natural light. The integrated, fully fitted and equipped kitchen opens onto a spacious living room with fireplace, creating a perfect space for socialising and entertaining. Located in the privileged area of Salamanca, these residences offer an exclusive lifestyle close to key points of interest. In addition, the building boasts innovative technology, including geothermal heating and air-conditioning installations, and a multi-purpose rooftop space with solarium and high-pressure pool-jacuzzi-hydromassage for total relaxation. Can you imagine living here? Madrid / Guindalera Unit bj A Completion Q1 2024

### FEATURES

Surface 340 m<sup>2</sup> 3 Rooms 3 Toilets 1 Restrooms

- Views
- Heating
- Boxroom
- AACC
- Pool
- 🗸 Lift
- Security

Price 1,720,282 €

- ✓ Concierge
- Has parking

Calle Serrano 60 Tel: 91 800 54 65 https://www.aproperties.es