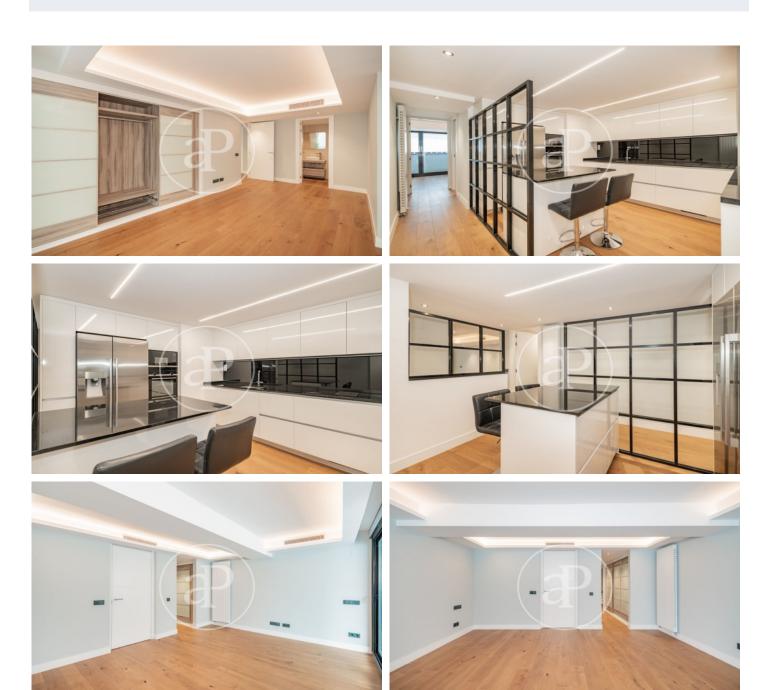

# New Development in Guindalera

Discover the magnificent development of 6 3 and 2 bedroom homes, designed for maximum comfort and luxury in every detail. These residential residences offer an exclusive design and high quality finishes that meet environmental and energy saving requirements. Each home has large open-plan spaces, designed to allow cross ventilation and make the most of natural light. The integrated, fully fitted and equipped kitchen opens onto a spacious living room with fireplace, creating a perfect space for socialising and entertaining. Located in the privileged area of Salamanca, these residences offer an exclusive lifestyle close to key points of interest. In addition, the building boasts innovative technology, including geothermal heating and air-conditioning installations, and a multi-purpose rooftop space with solarium and high-pressure pool-jacuzzi-hydromassage for total relaxation. Can you imagine living here? Madrid / Guindalera Unit bj A Completion Q1 2024

### FEATURES

Surface 340 m<sup>2</sup> 3 Rooms 3 Toilets 1 Restrooms

- Views
- Heating
- Boxroom
- AACC
- Pool
- 🗸 Lift
- Security

Price 1,720,282 €

- ✓ Concierge
- Has parking

Calle Serrano 60 Tel: 91 800 54 65 https://www.aproperties.es