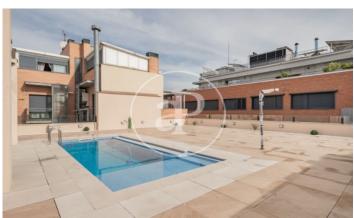

## New Development in Guindalera

Discover the magnificent development of 6 3 and 2 bedroom homes, designed for maximum comfort and luxury in every detail. These residential residences offer an exclusive design and high quality finishes that meet environmental and energy saving requirements. Each home has large open-plan spaces, designed to allow cross ventilation and make the most of natural light. The integrated, fully fitted and equipped kitchen opens onto a spacious living room with fireplace, creating a perfect space for socialising and entertaining. Located in the privileged area of Salamanca, these residences offer an exclusive lifestyle close to key points of interest. In addition, the building boasts innovative technology, including geothermal heating and air-conditioning installations, and a multi-purpose rooftop space with solarium and high-pressure pool-jacuzzi-hydromassage for total relaxation. Can you imagine living here?

## Madrid / Guindalera

Surface 185 m² - 340 m² Units 6 Completion Q1 2024

- ✓ Views
- Security
- Heating
- Concierge
- ✓ Boxroom
- Has parking
- ✓ AACC
- ✓ Terrace
- ✓ Pool
- Lift

Price from 998,500 €