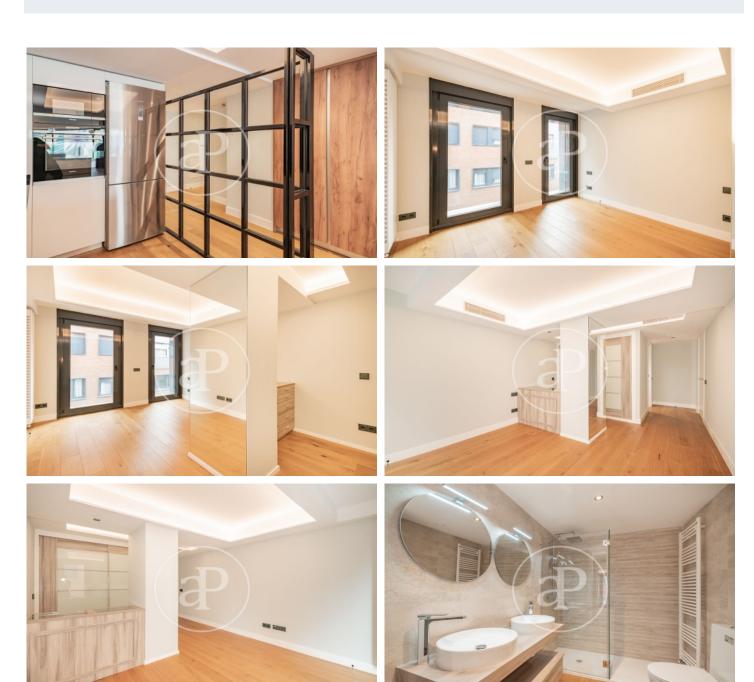

## New Development in Guindalera

Discover the magnificent development of 6 3 and 2 bedroom homes, designed for maximum comfort and luxury in every detail. These residential residences offer an exclusive design and high quality finishes that meet environmental and energy saving requirements. Each home has large open-plan spaces, designed to allow cross ventilation and make the most of natural light. The integrated, fully fitted and equipped kitchen opens onto a spacious living room with fireplace, creating a perfect space for socialising and entertaining. Located in the privileged area of Salamanca, these residences offer an exclusive lifestyle close to key points of interest. In addition, the building boasts innovative technology, including geothermal heating and air-conditioning installations, and a multi-purpose rooftop space with solarium and high-pressure pool-jacuzzi-hydromassage for total relaxation. Can you imagine living here?