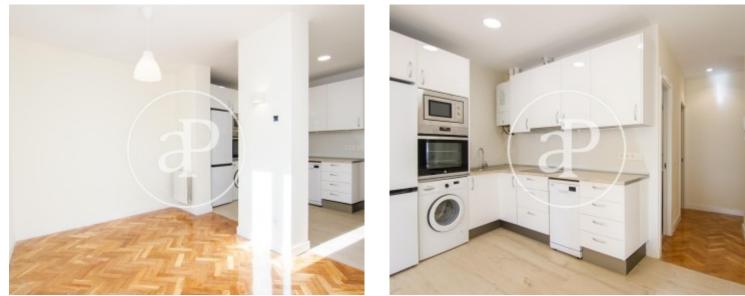

## Flat for rent of 65 m<sup>2</sup> with 2 bedrooms.

It is newly renovated with excellent qualities: changes in plumbing, electricity, parquet floors, air conditioning with heat pump in all rooms and pvc windows that provide an impeccable thermal and acoustic insulation. The property is divided into 2 spacious bedrooms, one of them with integrated office/dressing room and both with air conditioning, large bright living room with air conditioning, fully equipped kitchen with all brand new appliances, bathroom with magnificent shower tray. The property has individual heating with natural gas boiler recently installed for brand new. The location is privileged, in the District of Salamanca and Guindalera neighbourhood, very close to María Eva Duarte de Perón Park. The access to public transport is very convenient, just five minutes from the Metro Diego de León, Manuel Becerra or Ventas and with numerous bus lines and taxi ranks. Quick access by car via the M30 and Nacional II.