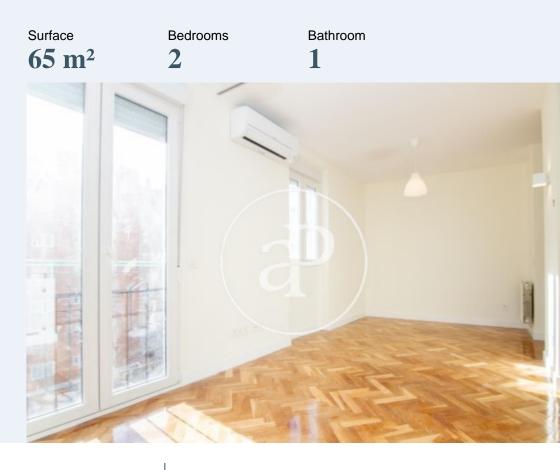

## Flat for rent of 65 m<sup>2</sup> with 2 bedrooms.

It is newly renovated with excellent qualities: changes in plumbing, electricity, parquet floors, air conditioning with heat pump in all rooms and pvc windows that provide an impeccable thermal and acoustic insulation. The property is divided into 2 spacious bedrooms, one of them with integrated office/dressing room and both with air conditioning, large bright living room with air conditioning, fully equipped kitchen with all brand new appliances, bathroom with magnificent shower tray. The property has individual heating with natural gas boiler recently installed for brand new. The location is privileged, in the District of Salamanca and Guindalera neighbourhood, very close to María Eva Duarte de Perón Park. The access to public transport is very convenient, just five minutes from the Metro Diego de León, Manuel Becerra or Ventas and with numerous bus lines and taxi ranks. Quick access by car via the M30 and Nacional II.