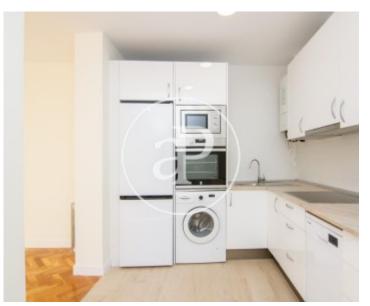

## Flat for rent of 65 m<sup>2</sup> with 2 bedrooms.

It is newly renovated with excellent qualities: changes in plumbing, electricity, parquet floors, air conditioning with heat pump in all rooms and pvc windows that provide an impeccable thermal and acoustic insulation. The property is divided into 2 spacious bedrooms, one of them with integrated office/dressing room and both with air conditioning, large bright living room with air conditioning, fully equipped kitchen with all brand new appliances, bathroom with magnificent shower tray. The property has individual heating with natural gas boiler recently installed for brand new. The location is privileged, in the District of Salamanca and Guindalera neighbourhood, very close to María Eva Duarte de Perón Park. The access to public transport is very convenient, just five minutes from the Metro Diego de León, Manuel Becerra or Ventas and with numerous bus lines and taxi ranks. Quick access by car via the M30 and Nacional II.