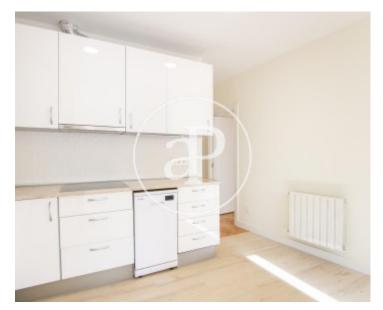

## Flat for rent of 65 m<sup>2</sup> with 2 bedrooms.

It is newly renovated with excellent qualities: changes in plumbing, electricity, parquet floors, air conditioning with heat pump in all rooms and pvc windows that provide an impeccable thermal and acoustic insulation. The property is divided into 2 spacious bedrooms, one of them with integrated office/dressing room and both with air conditioning, large bright living room with air conditioning, fully equipped kitchen with all brand new appliances, bathroom with magnificent shower tray. The property has individual heating with natural gas boiler recently installed for brand new. The location is privileged, in the District of Salamanca and Guindalera neighbourhood, very close to María Eva Duarte de Perón Park. The access to public transport is very convenient, just five minutes from the Metro Diego de León, Manuel Becerra or Ventas and with numerous bus lines and taxi ranks. Quick access by car via the M30 and Nacional II.