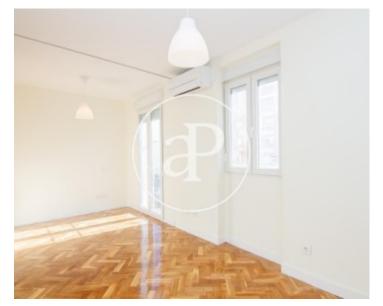

## Flat for rent of 65 m<sup>2</sup> with 2 bedrooms.

It is newly renovated with excellent qualities: changes in plumbing, electricity, parquet floors, air conditioning with heat pump in all rooms and pvc windows that provide an impeccable thermal and acoustic insulation. The property is divided into 2 spacious bedrooms, one of them with integrated office/dressing room and both with air conditioning, large bright living room with air conditioning, fully equipped kitchen with all brand new appliances, bathroom with magnificent shower tray. The property has individual heating with natural gas boiler recently installed for brand new. The location is privileged, in the District of Salamanca and Guindalera neighbourhood, very close to María Eva Duarte de Perón Park. The access to public transport is very convenient, just five minutes from the Metro Diego de León, Manuel Becerra or Ventas and with numerous bus lines and taxi ranks. Quick access by car via the M30 and Nacional II.