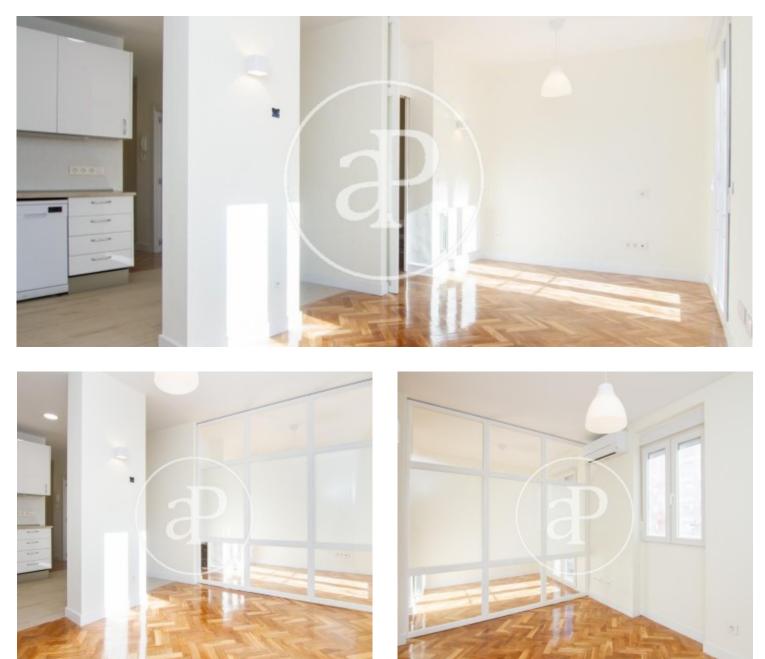

## Flat for rent of 65 m<sup>2</sup> with 2 bedrooms.

It is newly renovated with excellent qualities: changes in plumbing, electricity, parquet floors, air conditioning with heat pump in all rooms and pvc windows that provide an impeccable thermal and acoustic insulation. The property is divided into 2 spacious bedrooms, one of them with integrated office/dressing room and both with air conditioning, large bright living room with air conditioning, fully equipped kitchen with all brand new appliances, bathroom with magnificent shower tray. The property has individual heating with natural gas boiler recently installed for brand new. The location is privileged, in the District of Salamanca and Guindalera neighbourhood, very close to María Eva Duarte de Perón Park. The access to public transport is very convenient, just five minutes from the Metro Diego de León, Manuel Becerra or Ventas and with numerous bus lines and taxi ranks. Quick access by car via the M30 and Nacional II.