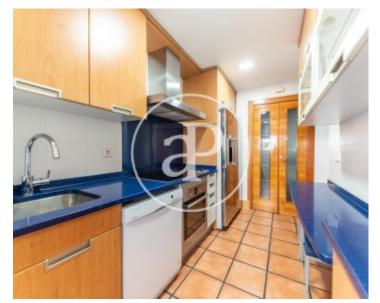

## Great flat of 90 m2 with lots of light and totally exterior in Avenida Donostiarra.

It is distributed in a hall full of wardrobes, a living-dining room with lots of light and large windows. Fully equipped kitchen with all appliances and pantry area. The night area consists of two bedrooms, with built-in wardrobes, a bathroom with shower and another toilet. The property has a doorman, ducted air conditioning and central heating included in the price. It is possible to rent for 90 €/month a parking space in a car park very close to the property.