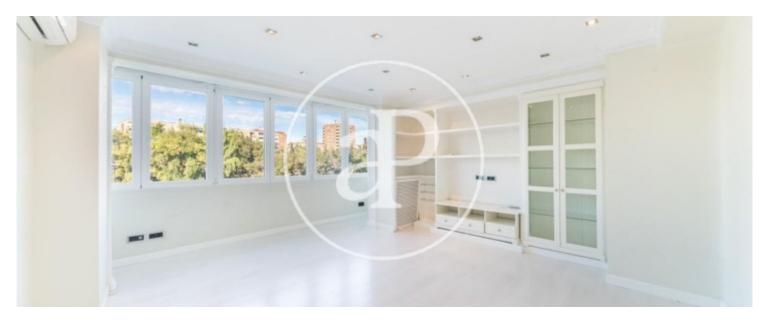

## Great flat of 90 m2 with lots of light and totally exterior in Avenida Donostiarra.

It is distributed in a hall full of wardrobes, a living-dining room with lots of light and large windows. Fully equipped kitchen with all appliances and pantry area. The night area consists of two bedrooms, with built-in wardrobes, a bathroom with shower and another toilet. The property has a doorman, ducted air conditioning and central heating included in the price. It is possible to rent for 90 €/month a parking space in a car park very close to the property.