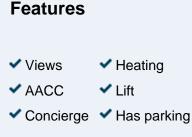

## Great flat of 90 m2 with lots of light and totally exterior in Avenida Donostiarra.

It is distributed in a hall full of wardrobes, a living-dining room with lots of light and large windows. Fully equipped kitchen with all appliances and pantry area. The night area consists of two bedrooms, with built-in wardrobes, a bathroom with shower and another toilet. The property has a doorman, ducted air conditioning and central heating included in the price. It is possible to rent for 90 €/month a parking space in a car park very close to the property.