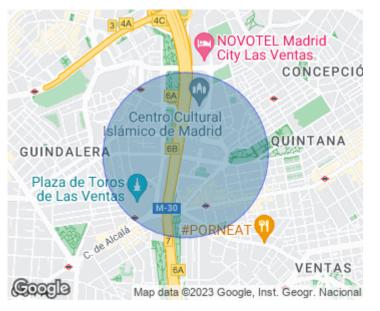

Guindalera, Madrid

REF. AM2110080



# Flat for rent in Avenida Donostiarra



Price 1,000 €



## Great flat of 90 m2 with lots of light and totally exterior in Avenida Donostiarra.

It is distributed in a hall full of wardrobes, a living-dining room with lots of light and large windows. Fully equipped kitchen with all appliances and pantry area. The night area consists of two bedrooms, with built-in wardrobes, a bathroom with shower and another toilet. The property has a doorman, ducted air conditioning and central heating included in the price. It is possible to rent for 90 €/month a parking space in a car park very close to the property.

### Contact us,

we will be happy to assist you, to offer you more details and information.



#### Guindalera, Madrid

REF. AM2110080











#### Guindalera, Madrid

REF. AM2110080











#### Guindalera, Madrid

REF. AM2110080









#### Guindalera, Madrid

REF. AM2110080



The information about any property is not binding to any offer or contract. Any verbal or written declaration made by aProperties with regards to the value or condition of the property should not be considered accurate or factual. The pictures make reference to some parts of the property at the times that they were taken. The areas, dimensions and distances that are given are approximate and should be checked by the client. The images are computer generated and are just an approximate indication of the real appearance of the property; these may change at any time. The information with regards to the property may also change at any time.



For