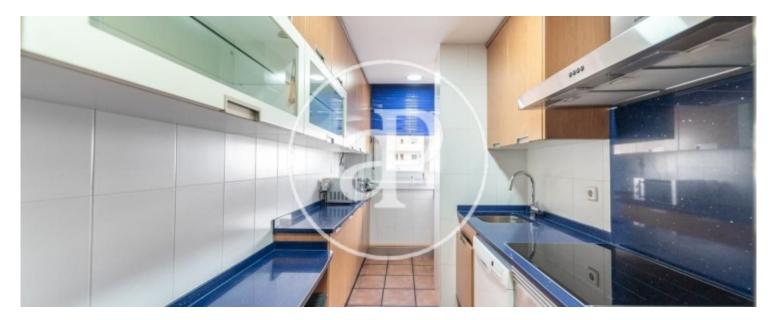

## Great flat of 90 m2 with lots of light and totally exterior in Avenida Donostiarra.

It is distributed in a hall full of wardrobes, a living-dining room with lots of light and large windows. Fully equipped kitchen with all appliances and pantry area. The night area consists of two bedrooms, with built-in wardrobes, a bathroom with shower and another toilet. The property has a doorman, ducted air conditioning and central heating included in the price. It is possible to rent for 90 €/month a parking space in a car park very close to the property.