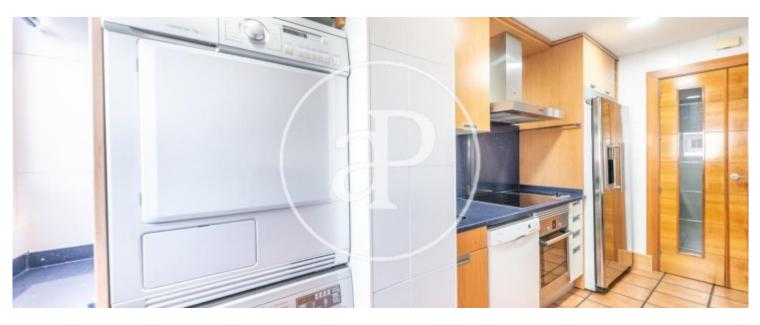

## Great flat of 90 m2 with lots of light and totally exterior in Avenida Donostiarra.

It is distributed in a hall full of wardrobes, a living-dining room with lots of light and large windows. Fully equipped kitchen with all appliances and pantry area. The night area consists of two bedrooms, with built-in wardrobes, a bathroom with shower and another toilet. The property has a doorman, ducted air conditioning and central heating included in the price. It is possible to rent for 90 €/month a parking space in a car park very close to the property.