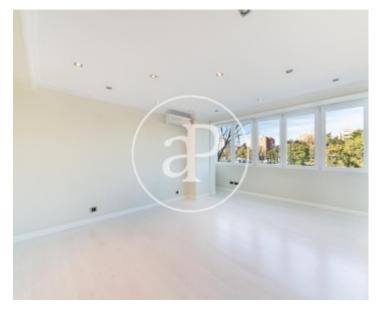

## Great flat of 90 m2 with lots of light and totally exterior in Avenida Donostiarra.

It is distributed in a hall full of wardrobes, a living-dining room with lots of light and large windows. Fully equipped kitchen with all appliances and pantry area. The night area consists of two bedrooms, with built-in wardrobes, a bathroom with shower and another toilet. The property has a doorman, ducted air conditioning and central heating included in the price. It is possible to rent for 90 €/month a parking space in a car park very close to the property.