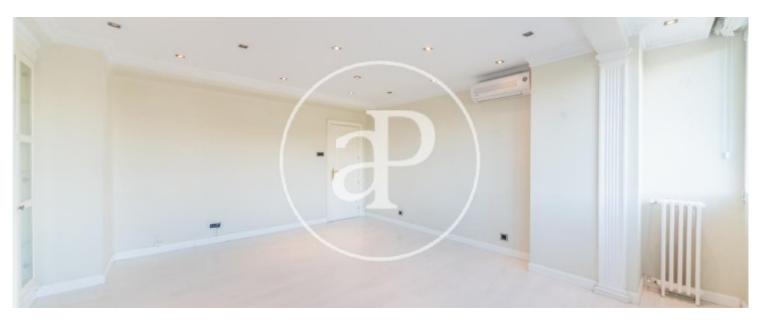

## Great flat of 90 m2 with lots of light and totally exterior in Avenida Donostiarra.

It is distributed in a hall full of wardrobes, a living-dining room with lots of light and large windows. Fully equipped kitchen with all appliances and pantry area. The night area consists of two bedrooms, with built-in wardrobes, a bathroom with shower and another toilet. The property has a doorman, ducted air conditioning and central heating included in the price. It is possible to rent for 90 €/month a parking space in a car park very close to the property.