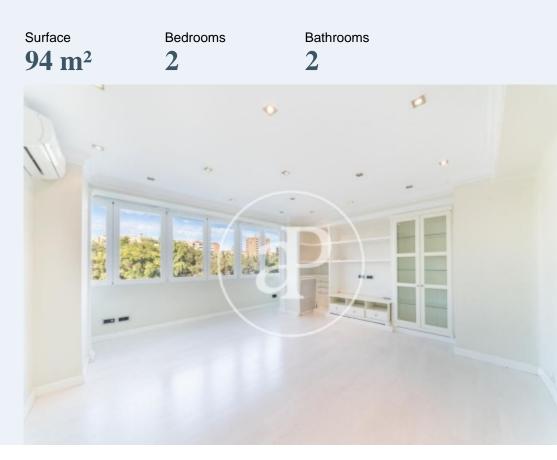

## Great flat of 90 m2 with lots of light and totally exterior in Avenida Donostiarra.

It is distributed in a hall full of wardrobes, a living-dining room with lots of light and large windows. Fully equipped kitchen with all appliances and pantry area. The night area consists of two bedrooms, with built-in wardrobes, a bathroom with shower and another toilet. The property has a doorman, ducted air conditioning and central heating included in the price. It is possible to rent for 90 €/month a parking space in a car park very close to the property.