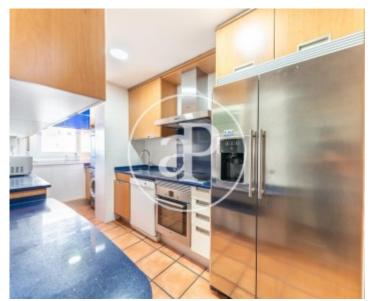

## Great flat of 90 m2 with lots of light and totally exterior in Avenida Donostiarra.

It is distributed in a hall full of wardrobes, a living-dining room with lots of light and large windows. Fully equipped kitchen with all appliances and pantry area. The night area consists of two bedrooms, with built-in wardrobes, a bathroom with shower and another toilet. The property has a doorman, ducted air conditioning and central heating included in the price. It is possible to rent for 90 €/month a parking space in a car park very close to the property.