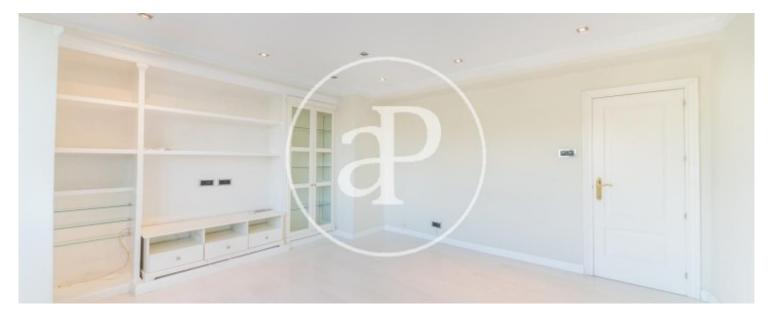

## Great flat of 90 m2 with lots of light and totally exterior in Avenida Donostiarra.

It is distributed in a hall full of wardrobes, a living-dining room with lots of light and large windows. Fully equipped kitchen with all appliances and pantry area. The night area consists of two bedrooms, with built-in wardrobes, a bathroom with shower and another toilet. The property has a doorman, ducted air conditioning and central heating included in the price. It is possible to rent for 90 €/month a parking space in a car park very close to the property.