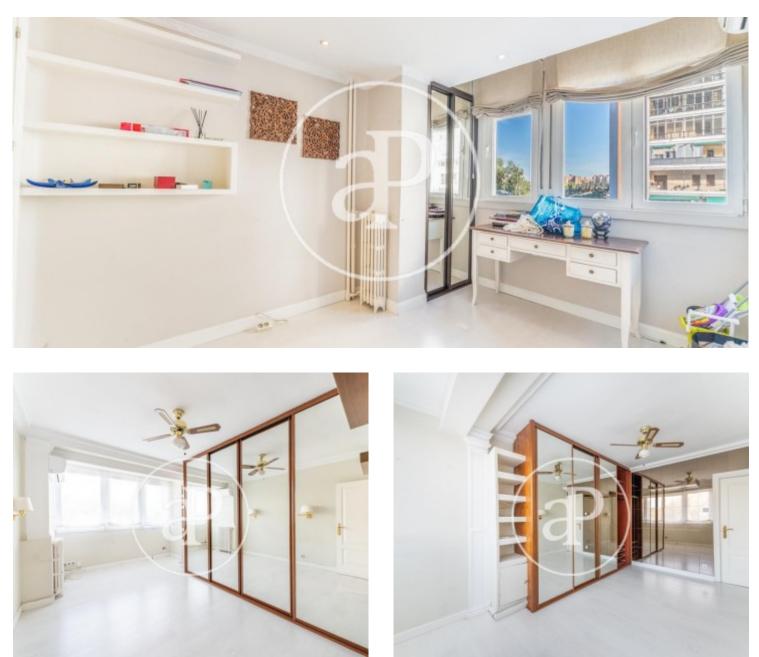

## Great flat of 90 m2 with lots of light and totally exterior in Avenida Donostiarra.

It is distributed in a hall full of wardrobes, a living-dining room with lots of light and large windows. Fully equipped kitchen with all appliances and pantry area. The night area consists of two bedrooms, with built-in wardrobes, a bathroom with shower and another toilet. The property has a doorman, ducted air conditioning and central heating included in the price. It is possible to rent for 90 €/month a parking space in a car park very close to the property.