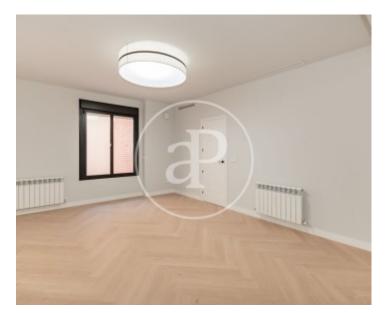

Surface **Bedrooms Bathrooms**  $220 \text{ m}^2$ 

In the prestigious Salamanca neighbourhood, in the area of Goya, just a few metres from the Plaza Felipe II, the Retiro Park and the most exclusive shops in the capital, surrounded by all kinds of services, restaurants and leisure areas, we find this exclusive and wonderful property located on a first floor exterior with a built area of 220 m<sup>2</sup>. It is a property that has been completely refurbished to the highest standards, with elegant interior design and careful attention to detail in the lighting. It is distributed in a beautiful day area comprising a large and welcoming entrance hall that opens onto a spacious and bright outdoor living/dining room adjoining a glazed kitchen with an elegant and functional design that is fully equipped with top of the range appliances. The night area has two large

bedrooms, the master bedroom with a large en-suite bathroom with shower and freestanding bathtub, a spacious dressing room and an office area. The second double bedroom, large and spacious, has wardrobes and an independent full bathroom. The property has a large laundry area where the space has been used for large storage capacity. The property has ducted air conditioning in all rooms and gas central heating. The property in which it is located is a modern building, with concierge, lift and is adapted for people with reduced mobility. The enclave in which it is located enjoys the proximity to...