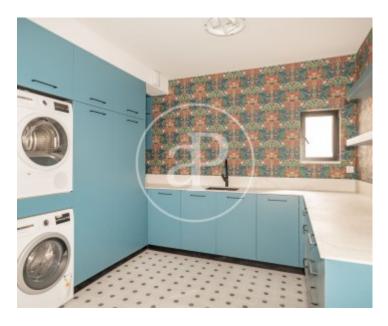

bedrooms, the master bedroom with a large en-suite bathroom with shower and freestanding bathtub, a spacious dressing room and an office area. The second double bedroom, large and spacious, has wardrobes and an independent full bathroom. The property has a large laundry area where the space has been used for large storage capacity. The property has ducted air conditioning in all rooms and gas central heating. The property in which it is located is a modern building, with concierge, lift and is adapted for people with reduced mobility. The enclave in which it is located enjoys the proximity to...