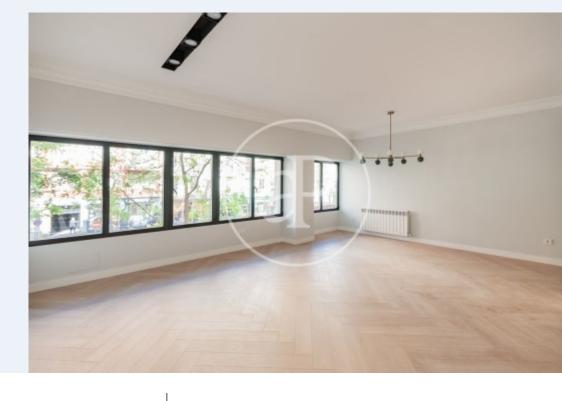

Surface **Bedrooms Bathrooms**  $220 \text{ m}^2$ 

In the prestigious Salamanca neighbourhood, in the area of Goya, just a few metres from the Plaza Felipe II, the Retiro Park and the most exclusive shops in the capital, surrounded by all kinds of services, restaurants and leisure areas, we find this exclusive and wonderful property located on a first floor exterior with a built area of 220 m<sup>2</sup>. It is a property that has been completely refurbished to the highest standards, with elegant interior design and careful attention to detail in the lighting. It is distributed in a beautiful day area comprising a large and welcoming entrance hall that opens onto a spacious and bright outdoor living/dining room adjoining a glazed kitchen with an elegant and functional design that is fully equipped with top of the range appliances. The night area has two large

bedrooms, the master bedroom with a large en-suite bathroom with shower and freestanding bathtub, a spacious dressing room and an office area. The second double bedroom, large and spacious, has wardrobes and an independent full bathroom. The property has a large laundry area where the space has been used for large storage capacity. The property has ducted air conditioning in all rooms and gas central heating. The property in which it is located is a modern building, with concierge, lift and is adapted for people with reduced mobility. The enclave in which it is located enjoys the proximity to...