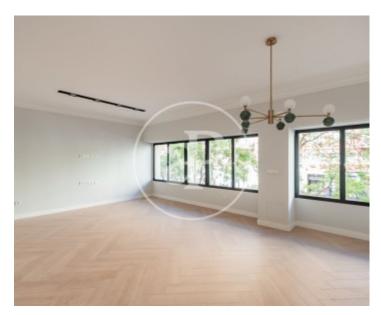

Surface **Bedrooms Bathrooms**  $220 \text{ m}^2$ 

In the prestigious Salamanca neighbourhood, in the area of Goya, just a few metres from the Plaza Felipe II, the Retiro Park and the most exclusive shops in the capital, surrounded by all kinds of services, restaurants and leisure areas, we find this exclusive and wonderful property located on a first floor exterior with a built area of 220 m<sup>2</sup>. It is a property that has been completely refurbished to the highest standards, with elegant interior design and careful attention to detail in the lighting. It is distributed in a beautiful day area comprising a large and welcoming entrance hall that opens onto a spacious and bright outdoor living/dining room adjoining a glazed kitchen with an elegant and functional design that is fully equipped with top of the range appliances. The night area has two large

bedrooms, the master bedroom with a large en-suite bathroom with shower and freestanding bathtub, a spacious dressing room and an office area. The second double bedroom, large and spacious, has wardrobes and an independent full bathroom. The property has a large laundry area where the space has been used for large storage capacity. The property has ducted air conditioning in all rooms and gas central heating. The property in which it is located is a modern building, with concierge, lift and is adapted for people with reduced mobility. The enclave in which it is located enjoys the proximity to...