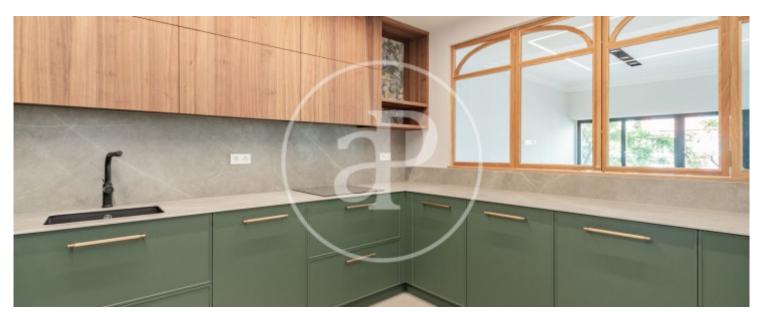

Surface **Bedrooms Bathrooms**  $220 \text{ m}^2$ 

In the prestigious Salamanca neighbourhood, in the area of Goya, just a few metres from the Plaza Felipe II, the Retiro Park and the most exclusive shops in the capital, surrounded by all kinds of services, restaurants and leisure areas, we find this exclusive and wonderful property located on a first floor exterior with a built area of 220 m<sup>2</sup>. It is a property that has been completely refurbished to the highest standards, with elegant interior design and careful attention to detail in the lighting. It is distributed in a beautiful day area comprising a large and welcoming entrance hall that opens onto a spacious and bright outdoor living/dining room adjoining a glazed kitchen with an elegant and functional design that is fully equipped with top of the range appliances. The night area has two large