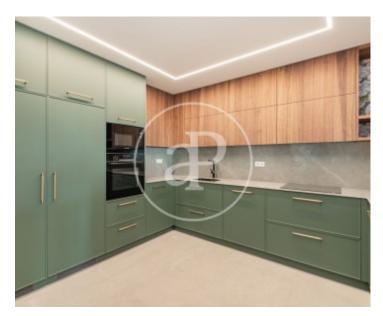

Surface **Bedrooms Bathrooms**  $220 \text{ m}^2$ 

In the prestigious Salamanca neighbourhood, in the area of Goya, just a few metres from the Plaza Felipe II, the Retiro Park and the most exclusive shops in the capital, surrounded by all kinds of services, restaurants and leisure areas, we find this exclusive and wonderful property located on a first floor exterior with a built area of 220 m<sup>2</sup>. It is a property that has been completely refurbished to the highest standards, with elegant interior design and careful attention to detail in the lighting. It is distributed in a beautiful day area comprising a large and welcoming entrance hall that opens onto a spacious and bright outdoor living/dining room adjoining a glazed kitchen with an elegant and functional design that is fully equipped with top of the range appliances. The night area has two large