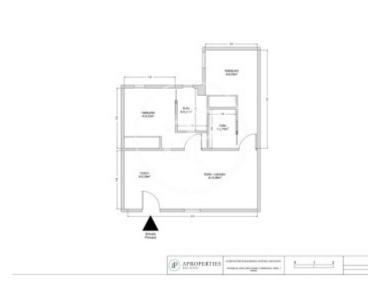

## **Features**

✓ Heating ✓ Furnished

✓ AACC
✓ Lift

Price

550,000 €

Surface Bedrooms Bathrooms  $70 \ m^2$  2

In the prestigious neighbourhood of Salamanca, in the Plaza de Felipe II, surrounded by small shops, fashion venues and the best restaurants, a few metres walk from the Retiro Park, aProperties offers for sale this beautiful house of 70 m² built completely renovated, brand new with excellent finishes and high quality materials. The house is a second floor interior that is distributed in a day area that has a cozy living room with an elegant and beautiful kitchen furnished and equipped with integrated appliances of top brands. The sleeping area has two double bedrooms with fitted wardrobes and two bathrooms, one of them en suite. It has ducted air conditioning, individual gas heating and hot water with individual heater. The property is located in a beautiful classic building from the beginning of