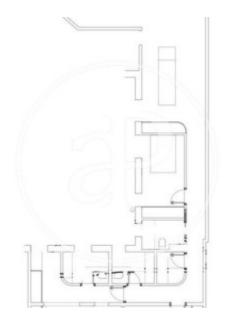

Bedrooms 2

Bathrooms

3

In the heart of the prestigious Barrio de Salamanca, located in one of its best and most commercial streets, Narvaez street, APROPERTIES offers for sale this fantastic penthouse very bright and with two magnificent terraces facing east and beautiful views. The property is a seventh and last floor and has 145m2 built plus two coquettish terraces of 10 m2 each facing east. It is in a state to reform, demolished ready to redistribute. The reform project proposes a large day area with living room with access to the two terraces, a large kitchen with island, toilet and laundry. In the night area there are three bedrooms with three bathrooms, the main one en suite, all with large fitted closets. We emphasize the luminosity of all the rooms thanks to the fact that it is a high floor. The

property where the house is located, is a stately estate, with doorman and elevator. The excellent location of this property surrounded by restaurants, stores, as well as bus service, subway, hospitals, schools and sports facilities, make it a great opportunity as an investment and to live in an unbeatable location, with all the necessary services. Can you imagine living here?