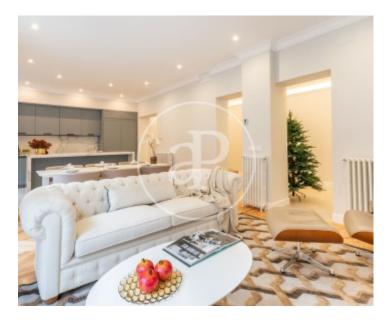

## **Features**

Views Heating

✓ AACC Lift

Concierge

Price

1,430,000 €

Surface **Bedrooms Bathrooms**  $132 \text{ m}^2$ 

In the prestigious neighbourhood of Salamanca, just a few metres from the Plaza de Felipe II, the shopping area of Goya and very close to the Retiro Park, aProperties is offering for sale this magnificent exterior flat, on the first floor and with 135 m<sup>2</sup> of constructed area. The property is at the end of a refurbishment process in which the highest quality materials have been used and great care has been taken in the execution and details. The result will be a comfortable home that will be distributed in a night area with three double bedrooms with large capacity wardrobes and three complete bathrooms, all en suite. It also has a fourth independent guest toilet. The day area has a living-dining room with three large windows to the exterior and an integrated kitchen with island

that will be delivered equipped with top brand appliances. The property has a storage cupboard and an independent laundry area in a hidden cupboard where the washing machine and tumble dryer are located in a column. All the windows have thermal break system and are tilt and turn. The heating is individual by gas and the air conditioning is by ducts in all the rooms. The building where the property is located is a beautiful building, very well preserved and very well maintained common areas with a large entrance hall. It has a porter service, lift and is adapted for people with reduced...