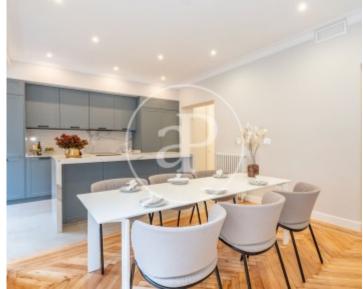

## **Features**

Views Heating

✓ AACC Lift

Concierge

Price

1,430,000 €

Surface **Bedrooms Bathrooms**  $132 \text{ m}^2$ 

In the prestigious neighbourhood of Salamanca, just a few metres from the Plaza de Felipe II, the shopping area of Goya and very close to the Retiro Park, aProperties is offering for sale this magnificent exterior flat, on the first floor and with 135 m<sup>2</sup> of constructed area. The property is at the end of a refurbishment process in which the highest quality materials have been used and great care has been taken in the execution and details. The result will be a comfortable home that will be distributed in a night area with three double bedrooms with large capacity wardrobes and three complete bathrooms, all en suite. It also has a fourth independent guest toilet. The day area has a living-dining room with three large windows to the exterior and an integrated kitchen with island

that will be delivered equipped with top brand appliances. The property has a storage cupboard and an independent laundry area in a hidden cupboard where the washing machine and tumble dryer are located in a column. All the windows have thermal break system and are tilt and turn. The heating is individual by gas and the air conditioning is by ducts in all the rooms. The building where the property is located is a beautiful building, very well preserved and very well maintained common areas with a large entrance hall. It has a porter service, lift and is adapted for people with reduced...