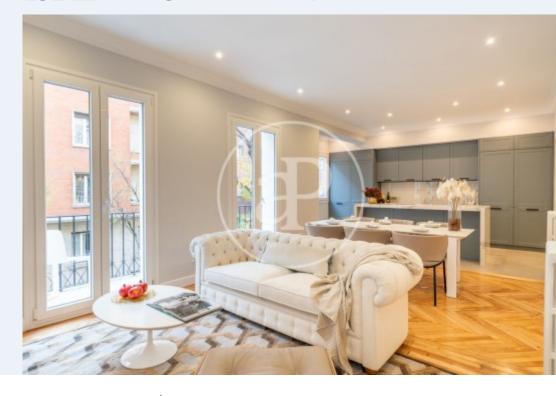

## **Features**

Views Heating

✓ AACC Lift

Concierge

Price

1,430,000 €

Surface **Bedrooms Bathrooms**  $132 \text{ m}^2$ 

In the prestigious neighbourhood of Salamanca, just a few metres from the Plaza de Felipe II, the shopping area of Goya and very close to the Retiro Park, aProperties is offering for sale this magnificent exterior flat, on the first floor and with 135 m<sup>2</sup> of constructed area. The property is at the end of a refurbishment process in which the highest quality materials have been used and great care has been taken in the execution and details. The result will be a comfortable home that will be distributed in a night area with three double bedrooms with large capacity wardrobes and three complete bathrooms, all en suite. It also has a fourth independent guest toilet. The day area has a living-dining room with three large windows to the exterior and an integrated kitchen with island

that will be delivered equipped with top brand appliances. The property has a storage cupboard and an independent laundry area in a hidden cupboard where the washing machine and tumble dryer are located in a column. All the windows have thermal break system and are tilt and turn. The heating is individual by gas and the air conditioning is by ducts in all the rooms. The building where the property is located is a beautiful building, very well preserved and very well maintained common areas with a large entrance hall. It has a porter service, lift and is adapted for people with reduced...