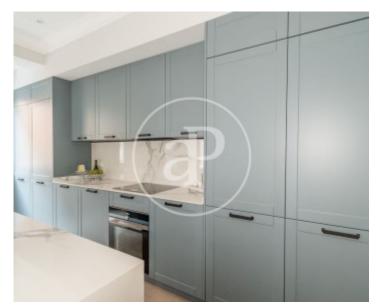

## **Features**

Views Heating

✓ AACC Lift

Concierge

Price

1,430,000 €

Surface **Bedrooms Bathrooms**  $132 \text{ m}^2$ 

In the prestigious neighbourhood of Salamanca, just a few metres from the Plaza de Felipe II, the shopping area of Goya and very close to the Retiro Park, aProperties is offering for sale this magnificent exterior flat, on the first floor and with 135 m<sup>2</sup> of constructed area. The property is at the end of a refurbishment process in which the highest quality materials have been used and great care has been taken in the execution and details. The result will be a comfortable home that will be distributed in a night area with three double bedrooms with large capacity wardrobes and three complete bathrooms, all en suite. It also has a fourth independent guest toilet. The day area has a living-dining room with three large windows to the exterior and an integrated kitchen with island

that will be delivered equipped with top brand appliances. The property has a storage cupboard and an independent laundry area in a hidden cupboard where the washing machine and tumble dryer are located in a column. All the windows have thermal break system and are tilt and turn. The heating is individual by gas and the air conditioning is by ducts in all the rooms. The building where the property is located is a beautiful building, very well preserved and very well maintained common areas with a large entrance hall. It has a porter service, lift and is adapted for people with reduced...