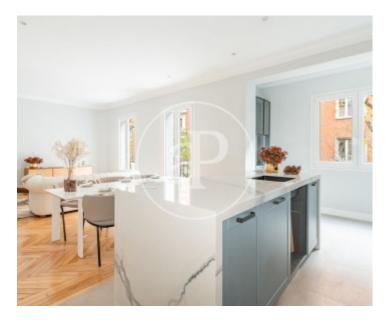

## **Features**

Views Heating

✓ AACC Lift

Concierge

Price

1,430,000 €

Surface **Bedrooms Bathrooms**  $132 \text{ m}^2$ 

In the prestigious neighbourhood of Salamanca, just a few metres from the Plaza de Felipe II, the shopping area of Goya and very close to the Retiro Park, aProperties is offering for sale this magnificent exterior flat, on the first floor and with 135 m<sup>2</sup> of constructed area. The property is at the end of a refurbishment process in which the highest quality materials have been used and great care has been taken in the execution and details. The result will be a comfortable home that will be distributed in a night area with three double bedrooms with large capacity wardrobes and three complete bathrooms, all en suite. It also has a fourth independent guest toilet. The day area has a living-dining room with three large windows to the exterior and an integrated kitchen with island

that will be delivered equipped with top brand appliances. The property has a storage cupboard and an independent laundry area in a hidden cupboard where the washing machine and tumble dryer are located in a column. All the windows have thermal break system and are tilt and turn. The heating is individual by gas and the air conditioning is by ducts in all the rooms. The building where the property is located is a beautiful building, very well preserved and very well maintained common areas with a large entrance hall. It has a porter service, lift and is adapted for people with reduced...