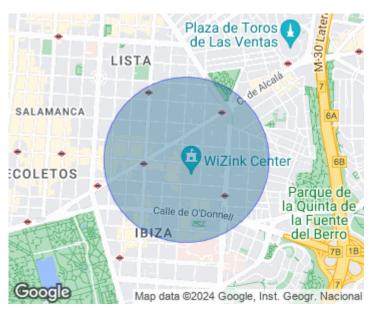

## Flat for sale in Goya

## **Features**

Views Heating

✓ AACC Lift

Concierge

Price

1,430,000 €

Surface **Bedrooms Bathrooms**  $132 \text{ m}^2$ 

In the prestigious neighbourhood of Salamanca, just a few metres from the Plaza de Felipe II, the shopping area of Goya and very close to the Retiro Park, aProperties is offering for sale this magnificent exterior flat, on the first floor and with 135 m<sup>2</sup> of constructed area. The property is at the end of a refurbishment process in which the highest quality materials have been used and great care has been taken in the execution and details. The result will be a comfortable home that will be distributed in a night area with three double bedrooms with large capacity wardrobes and three complete bathrooms, all en suite. It also has a fourth independent guest toilet. The day area has a living-dining room with three large windows to the exterior and an integrated kitchen with island