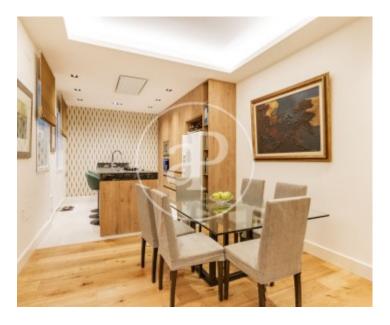

The property, of 182 m2 of land registry, has been refurbished by the property in 2022. It has a lot of charm. Great care has been taken with the details, the qualities and the distribution. The day area consists of a spacious living room with an office area that is independent with sliding doors. It enjoys magnificent natural light with 3 balconies. The kitchen area, independent, is very spacious, with dining area and TV area. There is a laundry room and a guest