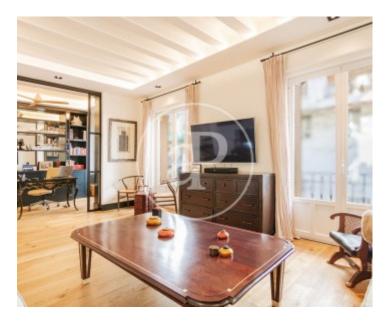

The property, of 182 m2 of land registry, has been refurbished by the property in 2022. It has a lot of charm. Great care has been taken with the details, the qualities and the distribution. The day area consists of a spacious living room with an office area that is independent with sliding doors. It enjoys magnificent natural light with 3 balconies. The kitchen area, independent, is very spacious, with dining area and TV area. There is a laundry room and a guest