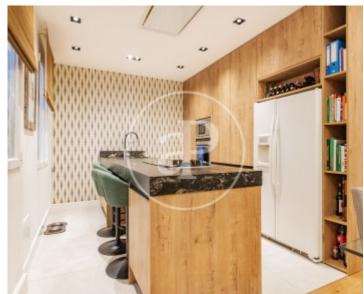

The property, of 182 m2 of land registry, has been refurbished by the property in 2022. It has a lot of charm. Great care has been taken with the details, the qualities and the distribution. The day area consists of a spacious living room with an office area that is independent with sliding doors. It enjoys magnificent natural light with 3 balconies. The kitchen area, independent, is very spacious, with dining area and TV area. There is a laundry room and a guest