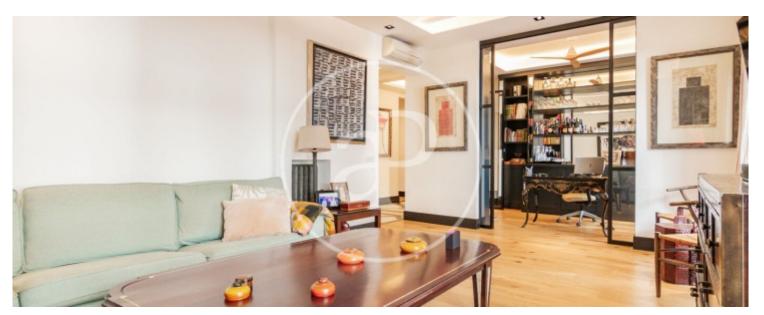

The property, of 182 m2 of land registry, has been refurbished by the property in 2022. It has a lot of charm. Great care has been taken with the details, the qualities and the distribution. The day area consists of a spacious living room with an office area that is independent with sliding doors. It enjoys magnificent natural light with 3 balconies. The kitchen area, independent, is very spacious, with dining area and TV area. There is a laundry room and a guest

toilet. The sleeping area consists of 3 bedrooms and two bathrooms. The master bedroom, with balcony, is en suite and has a dressing room. The second bedroom is a double bedroom and the third bedroom has a single bed. The property is located in a beautiful and well-kept building from the beginning of the 20th century of very good construction, with porter service and storage room. Can you imagine living here?