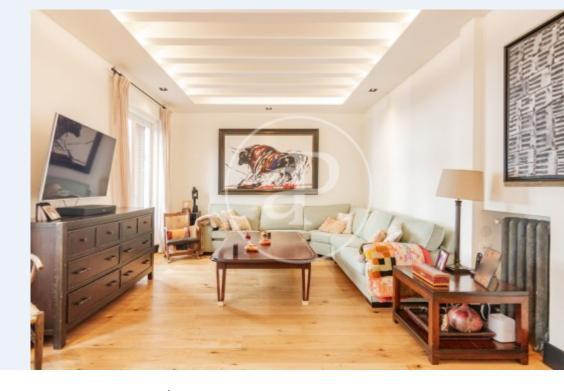

Surface **Bedrooms Bathrooms**  $182 \text{ m}^2$ 

Aproperties presents a wonderful exterior flat with 4 balconies, in the heart of the Salamanca neighbourhood, at the confluence of Hermosilla and Príncipe de Vergara streets.

The property, of 182 m2 of land registry, has been refurbished by the property in 2022. It has a lot of charm. Great care has been taken with the details, the qualities and the distribution. The day area consists of a spacious living room with an office area that is independent with sliding doors. It enjoys magnificent natural light with 3 balconies. The kitchen area, independent, is very spacious, with dining area and TV area. There is a laundry room and a guest

toilet. The sleeping area consists of 3 bedrooms and two bathrooms. The master bedroom, with balcony, is en suite and has a dressing room. The second bedroom is a double bedroom and the third bedroom has a single bed. The property is located in a beautiful and well-kept building from the beginning of the 20th century of very good construction, with porter service and storage room. Can you imagine living here?