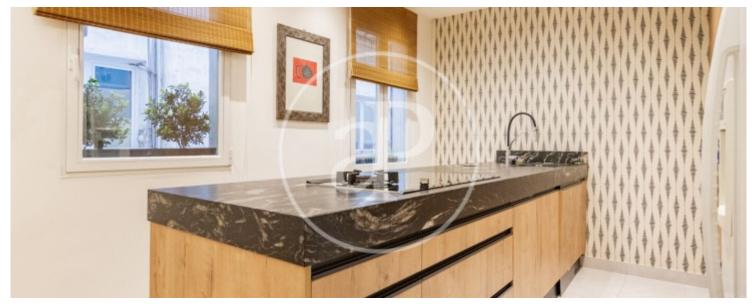

The property, of 182 m2 of land registry, has been refurbished by the property in 2022. It has a lot of charm. Great care has been taken with the details, the qualities and the distribution. The day area consists of a spacious living room with an office area that is independent with sliding doors. It enjoys magnificent natural light with 3 balconies. The kitchen area, independent, is very spacious, with dining area and TV area. There is a laundry room and a guest