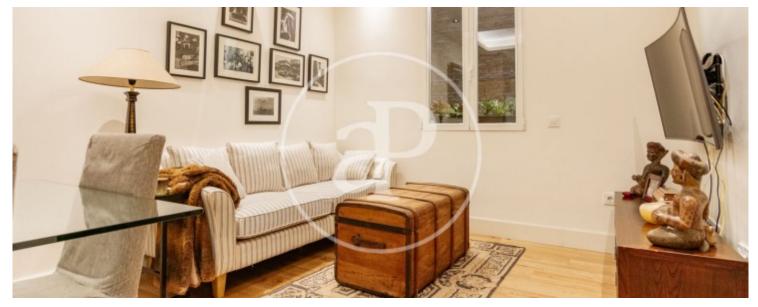

The property, of 182 m2 of land registry, has been refurbished by the property in 2022. It has a lot of charm. Great care has been taken with the details, the qualities and the distribution. The day area consists of a spacious living room with an office area that is independent with sliding doors. It enjoys magnificent natural light with 3 balconies. The kitchen area, independent, is very spacious, with dining area and TV area. There is a laundry room and a guest