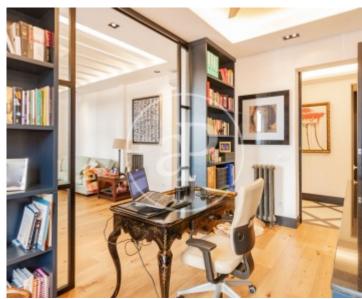

The property, of 182 m2 of land registry, has been refurbished by the property in 2022. It has a lot of charm. Great care has been taken with the details, the qualities and the distribution. The day area consists of a spacious living room with an office area that is independent with sliding doors. It enjoys magnificent natural light with 3 balconies. The kitchen area, independent, is very spacious, with dining area and TV area. There is a laundry room and a guest