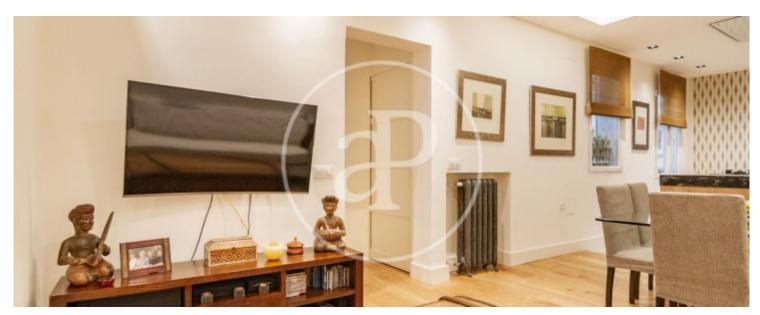

The property, of 182 m2 of land registry, has been refurbished by the property in 2022. It has a lot of charm. Great care has been taken with the details, the qualities and the distribution. The day area consists of a spacious living room with an office area that is independent with sliding doors. It enjoys magnificent natural light with 3 balconies. The kitchen area, independent, is very spacious, with dining area and TV area. There is a laundry room and a guest