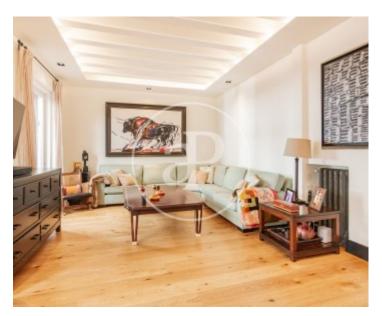

Surface **Bedrooms Bathrooms**  $182 \text{ m}^2$ 

Aproperties presents a wonderful exterior flat with 4 balconies, in the heart of the Salamanca neighbourhood, at the confluence of Hermosilla and Príncipe de Vergara streets.

The property, of 182 m2 of land registry, has been refurbished by the property in 2022. It has a lot of charm. Great care has been taken with the details, the qualities and the distribution. The day area consists of a spacious living room with an office area that is independent with sliding doors. It enjoys magnificent natural light with 3 balconies. The kitchen area, independent, is very spacious, with dining area and TV area. There is a laundry room and a guest

toilet. The sleeping area consists of 3 bedrooms and two bathrooms. The master bedroom, with balcony, is en suite and has a dressing room. The second bedroom is a double bedroom and the third bedroom has a single bed. The property is located in a beautiful and well-kept building from the beginning of the 20th century of very good construction, with porter service and storage room. Can you imagine living here?