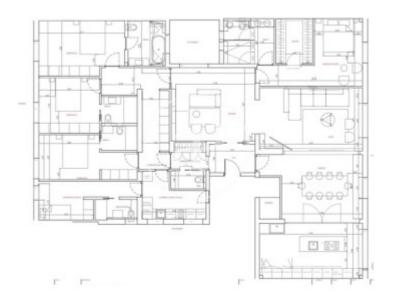

## **Features**

- ✓ Views
- Heating
- ✓ Furnished
- ✓ AACC
- · Fullished
- ✓ Concierge
- ✓ Has parking

Price

Lift

3,200,000 €

Surface Bedrooms Bathrooms  $314 \ m^2$  5

Exceptional exterior flat on the top floor of a stately estate in the Salamanca neighbourhood with a garage space in a building with direct access included in the price.

The property is in the process of being refurbished and is characterised by its high quality, the right balance between elegance, the comfort of its design and the excellent distribution of its spaces. It will have a magnificent large living room, dining area and sitting area, a magnificent designer kitchen with island and laundry room washer-dryer-cleaner and boiler with independent access through the service door. Five beautiful bedrooms, all with en-suite bathrooms and built-in wardrobes; the

master bedroom will also have a large dressing room. The flat will be delivered fully furnished. The property has a concierge. Can you imagine living here?

Contact us.

we will be happy to assist you, to offer you more details and information.