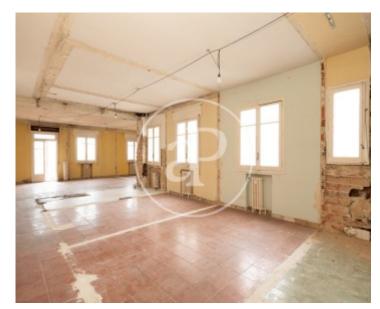

## **Features**

✓ Views ✓ Heating

✓ AACC ✓ Terrace

✓ Lift ✓ Concierge

Price

1,190,000 €

Surface Bedrooms Bathrooms 3

Located in the prestigious Barrio de Salamanca, in the area of Goya, APROPERTIES offers for sale this magnificent prime penthouse located in the famous Doctor Esquerdo street corner with Hermosilla, just minutes from the Retiro Park, Plaza de Manuel Becerra and surrounded by stores, schools, hospitals and connected to numerous public transport lines which ensures that it is an exceptional real estate investment opportunity. The property is a seventh and last floor of 166m2 exterior with a terrace from which you can contemplate unobstructed and beautiful views. The penthouse is completely to renovate and stands out for its spaciousness, brightness and high ceilings which allows an infinite number of possibilities for reform. We have a reform project available to our customers which includes three

bedrooms, two of them with en suite bathroom, a guest toilet, an open kitchen and a spacious living room with access to the wonderful terrace. Each element of this design has been carefully thought out to provide a balance between functionality and aesthetics, creating a space that is not only beautiful, but also practical and comfortable to live in. The estate that houses this exceptional penthouse is a very well maintained and preserved architectural jewel of the 50s. It has two elevators and a doorman. The photos that appear in the file correspond to renders that show the final state...