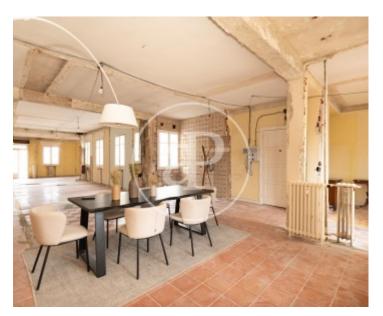

## **Features**

✓ Views ✓ Heating

✓ AACC ✓ Terrace

✓ Lift ✓ Concierge

Price

1,190,000 €

Surface Bedrooms Bathrooms 3

Located in the prestigious Barrio de Salamanca, in the area of Goya, APROPERTIES offers for sale this magnificent prime penthouse located in the famous Doctor Esquerdo street corner with Hermosilla, just minutes from the Retiro Park, Plaza de Manuel Becerra and surrounded by stores, schools, hospitals and connected to numerous public transport lines which ensures that it is an exceptional real estate investment opportunity. The property is a seventh and last floor of 166m2 exterior with a terrace from which you can contemplate unobstructed and beautiful views. The penthouse is completely to renovate and stands out for its spaciousness, brightness and high ceilings which allows an infinite number of possibilities for reform. We have a reform project available to our customers which includes three

bedrooms, two of them with en suite bathroom, a guest toilet, an open kitchen and a spacious living room with access to the wonderful terrace. Each element of this design has been carefully thought out to provide a balance between functionality and aesthetics, creating a space that is not only beautiful, but also practical and comfortable to live in. The estate that houses this exceptional penthouse is a very well maintained and preserved architectural jewel of the 50s. It has two elevators and a doorman. The photos that appear in the file correspond to renders that show the final state...