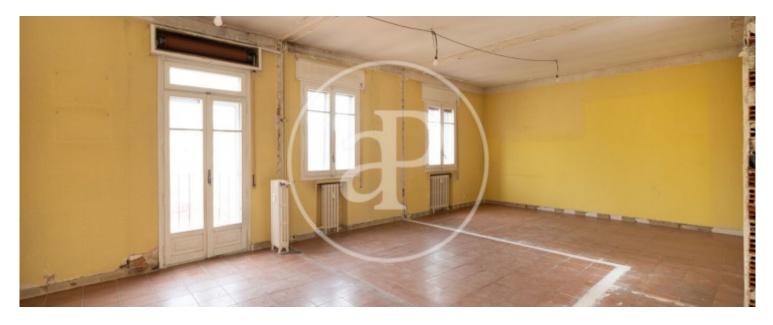

## **Features**

✓ Views ✓ Heating

✓ AACC ✓ Terrace

✓ Lift ✓ Concierge

Price

1,190,000 €

Surface Bedrooms Bathrooms 3

Located in the prestigious Barrio de Salamanca, in the area of Goya, APROPERTIES offers for sale this magnificent prime penthouse located in the famous Doctor Esquerdo street corner with Hermosilla, just minutes from the Retiro Park, Plaza de Manuel Becerra and surrounded by stores, schools, hospitals and connected to numerous public transport lines which ensures that it is an exceptional real estate investment opportunity. The property is a seventh and last floor of 166m2 exterior with a terrace from which you can contemplate unobstructed and beautiful views. The penthouse is completely to renovate and stands out for its spaciousness, brightness and high ceilings which allows an infinite number of possibilities for reform. We have a reform project available to our customers which includes three

bedrooms, two of them with en suite bathroom, a guest toilet, an open kitchen and a spacious living room with access to the wonderful terrace. Each element of this design has been carefully thought out to provide a balance between functionality and aesthetics, creating a space that is not only beautiful, but also practical and comfortable to live in. The estate that houses this exceptional penthouse is a very well maintained and preserved architectural jewel of the 50s. It has two elevators and a doorman. The photos that appear in the file correspond to renders that show the final state...