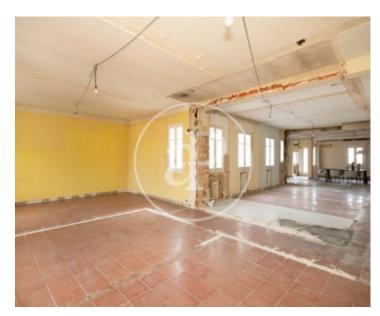

## **Features**

✓ Views ✓ Heating

✓ AACC ✓ Terrace

✓ Lift ✓ Concierge

Price

1,190,000 €

Surface Bedrooms Bathrooms 3

Located in the prestigious Barrio de Salamanca, in the area of Goya, APROPERTIES offers for sale this magnificent prime penthouse located in the famous Doctor Esquerdo street corner with Hermosilla, just minutes from the Retiro Park, Plaza de Manuel Becerra and surrounded by stores, schools, hospitals and connected to numerous public transport lines which ensures that it is an exceptional real estate investment opportunity. The property is a seventh and last floor of 166m2 exterior with a terrace from which you can contemplate unobstructed and beautiful views. The penthouse is completely to renovate and stands out for its spaciousness, brightness and high ceilings which allows an infinite number of possibilities for reform. We have a reform project available to our customers which includes three

bedrooms, two of them with en suite bathroom, a guest toilet, an open kitchen and a spacious living room with access to the wonderful terrace. Each element of this design has been carefully thought out to provide a balance between functionality and aesthetics, creating a space that is not only beautiful, but also practical and comfortable to live in. The estate that houses this exceptional penthouse is a very well maintained and preserved architectural jewel of the 50s. It has two elevators and a doorman. The photos that appear in the file correspond to renders that show the final state...