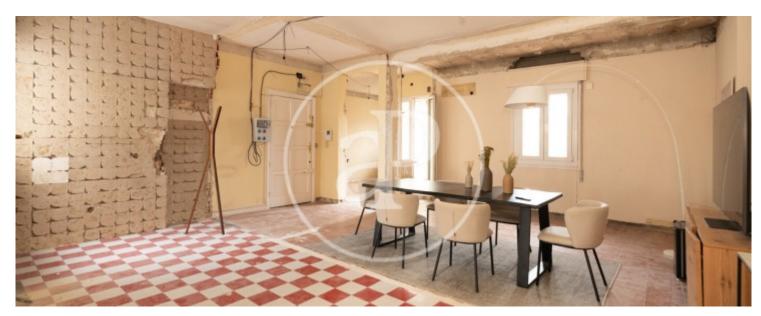

## **Features**

✓ Views ✓ Heating

✓ AACC ✓ Terrace

✓ Lift ✓ Concierge

Price

1,190,000 €

Surface Bedrooms Bathrooms 3

Located in the prestigious Barrio de Salamanca, in the area of Goya, APROPERTIES offers for sale this magnificent prime penthouse located in the famous Doctor Esquerdo street corner with Hermosilla, just minutes from the Retiro Park, Plaza de Manuel Becerra and surrounded by stores, schools, hospitals and connected to numerous public transport lines which ensures that it is an exceptional real estate investment opportunity. The property is a seventh and last floor of 166m2 exterior with a terrace from which you can contemplate unobstructed and beautiful views. The penthouse is completely to renovate and stands out for its spaciousness, brightness and high ceilings which allows an infinite number of possibilities for reform. We have a reform project available to our customers which includes three

bedrooms, two of them with en suite bathroom, a guest toilet, an open kitchen and a spacious living room with access to the wonderful terrace. Each element of this design has been carefully thought out to provide a balance between functionality and aesthetics, creating a space that is not only beautiful, but also practical and comfortable to live in. The estate that houses this exceptional penthouse is a very well maintained and preserved architectural jewel of the 50s. It has two elevators and a doorman. The photos that appear in the file correspond to renders that show the final state...