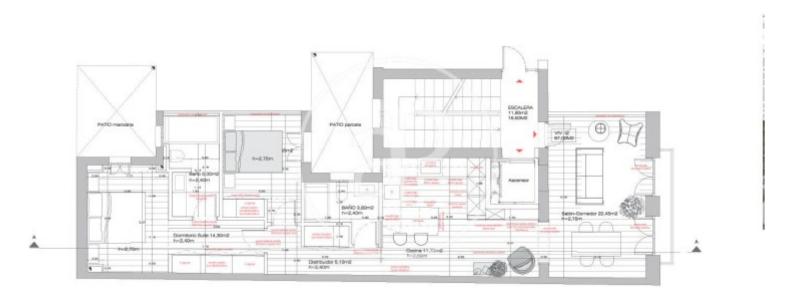

## BRIGHT EXTERIOR FLAT TO RENOVATE IN FERNAN GONZALEZ.

In the distinguished Barrio de Salamanca, next to the Plaza Felipe II and a few meters walk from the Retiro Park and the best leisure areas, stores and restaurants, we find this flat of 92 m² to reform located in a bright exterior first floor. To highlight the good possibilities of reform and redistribution of spaces, having almost no load-bearing walls. The flat in which it is located is a building with a classic facade and beautiful baluster balconies. Its privileged location and the magnificent connection with the main public transport lines and easy access to the M30, make it a formidable investment

opportunity in one of the best areas of the capital. Can you imagine living here?