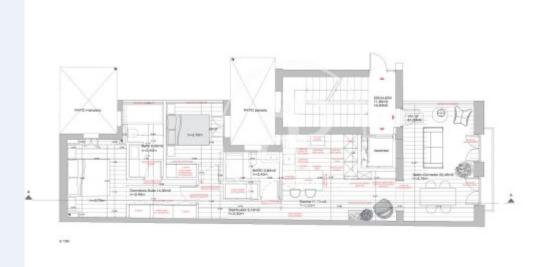

## BRIGHT EXTERIOR FLAT TO RENOVATE IN FERNAN GONZALEZ.

In the distinguished Barrio de Salamanca, next to the Plaza Felipe II and a few meters walk from the Retiro Park and the best leisure areas, stores and restaurants, we find this flat of 92 m² to reform located in a bright exterior first floor. To highlight the good possibilities of reform and redistribution of spaces, having almost no load-bearing walls. The flat in which it is located is a building with a classic facade and beautiful baluster balconies. Its privileged location and the magnificent connection with the main public transport lines and easy access to the M30, make it a formidable investment

opportunity in one of the best areas of the capital. Can you imagine living here?