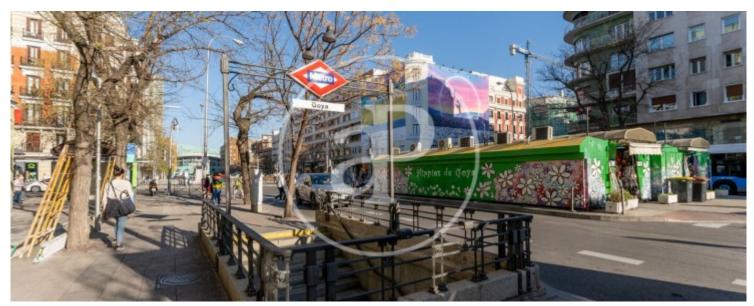

## BRIGHT EXTERIOR FLAT TO RENOVATE IN FERNAN GONZALEZ.

In the distinguished Barrio de Salamanca, next to the Plaza Felipe II and a few meters walk from the Retiro Park and the best leisure areas, stores and restaurants, we find this flat of 92 m² to reform located in a bright exterior first floor. To highlight the good possibilities of reform and redistribution of spaces, having almost no load-bearing walls. The flat in which it is located is a building with a classic facade and beautiful baluster balconies. Its privileged location and the magnificent connection with the main public transport lines and easy access to the M30, make it a formidable investment

opportunity in one of the best areas of the capital. Can you imagine living here?