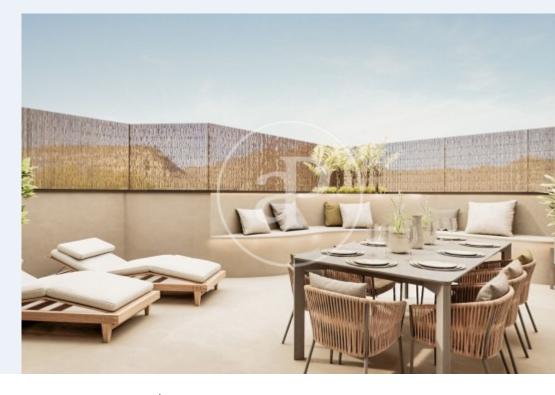

 $\begin{array}{ccc} \text{Surface} & \text{Bedrooms} & \text{Bathrooms} \\ 174 \ m^2 & 3 & 2 \\ \end{array}$ 

Magnificent penthouse with spectacular terrace and beautiful views, in a classic building with beautiful facade, large portal and well-kept common areas, in the Salamanca neighborhood, Goya area, surrounded by restaurants, terraces, stores, entertainment areas and all services. The property is characterized by its extraordinary luminosity, its high ceilings, its spectacular terrace of more than 40 meters, its excellent distribution, which admits multiple possibilities of reform. It currently has a bright independent kitchen, a bright and beautiful living room open to the exceptional and desirable terrace, from which you can enjoy great views The house is ideal to distribute in three bedrooms and three bathrooms With cozy and bright spacious rooms. Can you imagine living here?