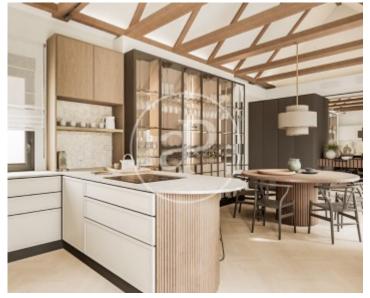

 $\begin{array}{ccc} \text{Surface} & \text{Bedrooms} & \text{Bathrooms} \\ 174 \ m^2 & 3 & 2 \\ \end{array}$ 

Magnificent penthouse with spectacular terrace and beautiful views, in a classic building with beautiful facade, large portal and well-kept common areas, in the Salamanca neighborhood, Goya area, surrounded by restaurants, terraces, stores, entertainment areas and all services. The property is characterized by its extraordinary luminosity, its high ceilings, its spectacular terrace of more than 40 meters, its excellent distribution, which admits multiple possibilities of reform. It currently has a bright independent kitchen, a bright and beautiful living room open to the exceptional and desirable terrace, from which you can enjoy great views The house is ideal to distribute in three bedrooms and three bathrooms With cozy and bright spacious rooms. Can you imagine living here?