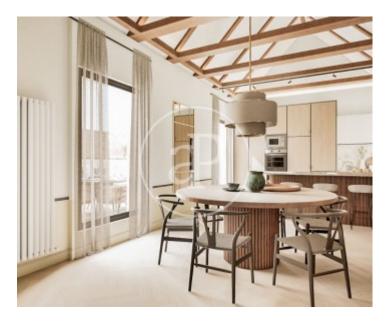

 $\begin{array}{ccc} \text{Surface} & \text{Bedrooms} & \text{Bathrooms} \\ 174 \ m^2 & 3 & 2 \\ \end{array}$ 

Magnificent penthouse with spectacular terrace and beautiful views, in a classic building with beautiful facade, large portal and well-kept common areas, in the Salamanca neighborhood, Goya area, surrounded by restaurants, terraces, stores, entertainment areas and all services. The property is characterized by its extraordinary luminosity, its high ceilings, its spectacular terrace of more than 40 meters, its excellent distribution, which admits multiple possibilities of reform. It currently has a bright independent kitchen, a bright and beautiful living room open to the exceptional and desirable terrace, from which you can enjoy great views The house is ideal to distribute in three bedrooms and three bathrooms With cozy and bright spacious rooms. Can you imagine living here?