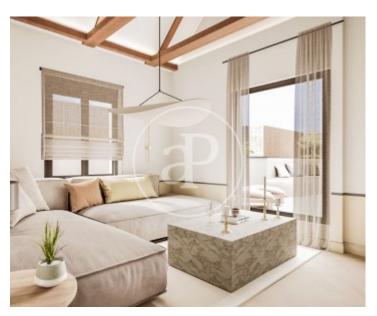

 $\begin{array}{ccc} \text{Surface} & \text{Bedrooms} & \text{Bathrooms} \\ 174 \ m^2 & 3 & 2 \\ \end{array}$ 

Magnificent penthouse with spectacular terrace and beautiful views, in a classic building with beautiful facade, large portal and well-kept common areas, in the Salamanca neighborhood, Goya area, surrounded by restaurants, terraces, stores, entertainment areas and all services. The property is characterized by its extraordinary luminosity, its high ceilings, its spectacular terrace of more than 40 meters, its excellent distribution, which admits multiple possibilities of reform. It currently has a bright independent kitchen, a bright and beautiful living room open to the exceptional and desirable terrace, from which you can enjoy great views The house is ideal to distribute in three bedrooms and three bathrooms With cozy and bright spacious rooms. Can you imagine living here?