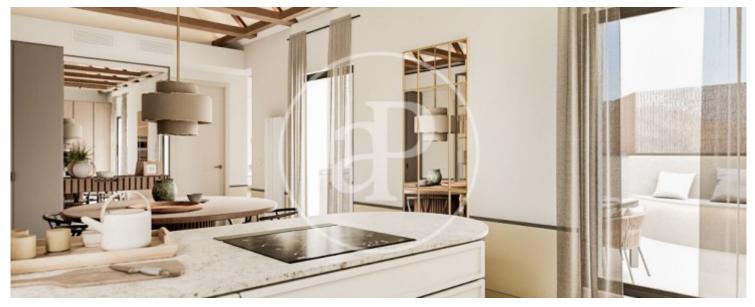

 $\begin{array}{ccc} \text{Surface} & \text{Bedrooms} & \text{Bathrooms} \\ 174 \ m^2 & 3 & 2 \\ \end{array}$ 

Magnificent penthouse with spectacular terrace and beautiful views, in a classic building with beautiful facade, large portal and well-kept common areas, in the Salamanca neighborhood, Goya area, surrounded by restaurants, terraces, stores, entertainment areas and all services. The property is characterized by its extraordinary luminosity, its high ceilings, its spectacular terrace of more than 40 meters, its excellent distribution, which admits multiple possibilities of reform. It currently has a bright independent kitchen, a bright and beautiful living room open to the exceptional and desirable terrace, from which you can enjoy great views The house is ideal to distribute in three bedrooms and three bathrooms With cozy and bright spacious rooms. Can you imagine living here?