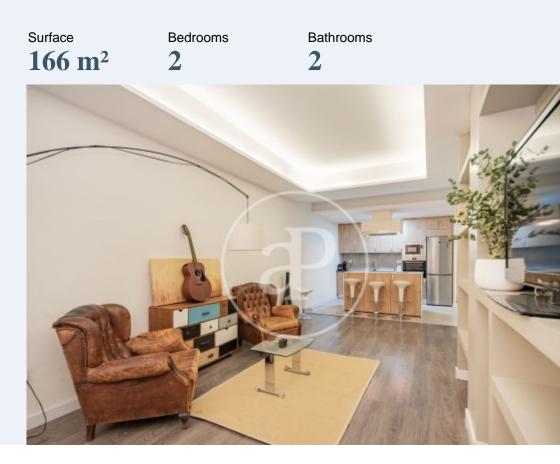

## Aproperties presents a flat of 151 m<sup>2</sup> constructed according to the land registry in the neighbourhood of Goya - Salamanca.

We access the property through a very large open space with several rooms in which we have the dining area, the kitchen and the living room. Subsequently, we have 2 double bedrooms and 2 bathrooms (one of them en-suite). From one of them we have access to a very large and sunny patio-terrace of about 25 m<sup>2</sup> which overlooks a small and quiet street. The property is located on the ground floor, with a lot of privacy, very easy access, in a very well preserved mid-20th century building with concierge service. We have, therefore, a great property both as an investment and as a permanent residence in the heart of the Salamanca neighbourhood, just a stone's throw from El Corte Inglés de Goya. Can you imagine living here?