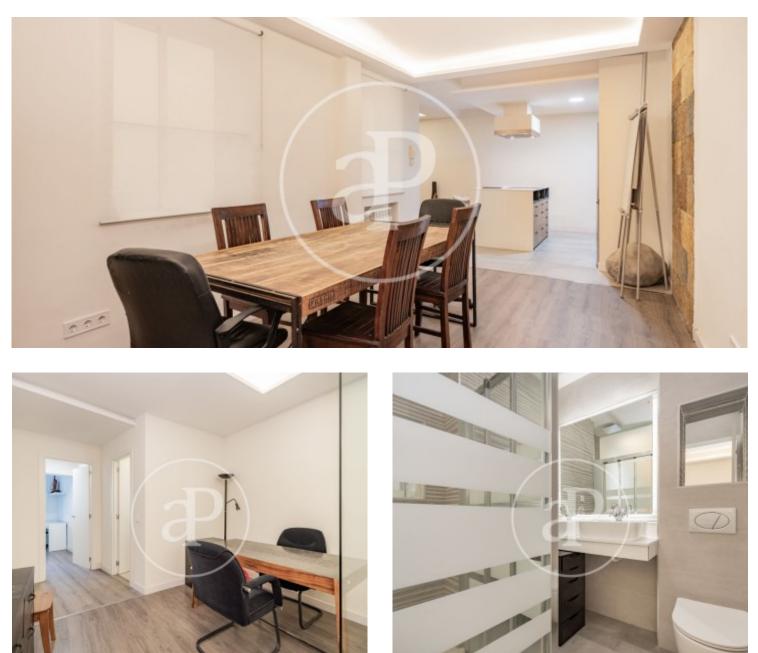

## Aproperties presents a flat of 151 m<sup>2</sup> constructed according to the land registry in the neighbourhood of Goya - Salamanca.

We access the property through a very large open space with several rooms in which we have the dining area, the kitchen and the living room. Subsequently, we have 2 double bedrooms and 2 bathrooms (one of them en-suite). From one of them we have access to a very large and sunny patio-terrace of about 25 m<sup>2</sup> which overlooks a small and quiet street. The property is located on the ground floor, with a lot of privacy, very easy access, in a very well preserved mid-20th century building with concierge service. We have, therefore, a great property both as an investment and as a permanent residence in the heart of the Salamanca neighbourhood, just a stone's throw from El Corte Inglés de Goya. Can you imagine living here?