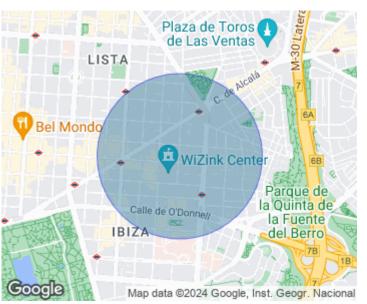

Goya, Madrid

**REF. VM2401085** 

**Features** 

## Aproperties presents a flat of 151 m<sup>2</sup> constructed according to the land registry in the neighbourhood of Goya - Salamanca.

We access the property through a very large open space with several rooms in which we have the dining area, the kitchen and the living room. Subsequently, we have 2 double bedrooms and 2 bathrooms (one of them en-suite). From one of them we have access to a very large and sunny patio-terrace of about 25 m<sup>2</sup> which overlooks a small and quiet street. The property is located on the ground floor, with a lot of privacy, very easy access, in a very well preserved mid-20th century building with concierge service. We have, therefore, a great property both as an investment and as a permanent residence in the heart of the Salamanca neighbourhood, just a stone's throw from El Corte Inglés de Goya. Can you imagine living here?