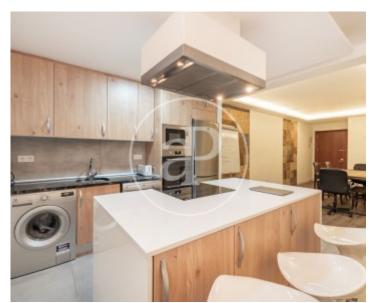

## Aproperties presents a flat of 151 m<sup>2</sup> constructed according to the land registry in the neighbourhood of Goya - Salamanca.

We access the property through a very large open space with several rooms in which we have the dining area, the kitchen and the living room. Subsequently, we have 2 double bedrooms and 2 bathrooms (one of them en-suite). From one of them we have access to a very large and sunny patio-terrace of about 25 m<sup>2</sup> which overlooks a small and quiet street. The property is located on the ground floor, with a lot of privacy, very easy access, in a very well preserved mid-20th century building with concierge service. We have, therefore, a great property both as an investment and as a permanent residence in the heart of the Salamanca neighbourhood, just a stone's throw from El Corte Inglés de Goya. Can you imagine living here?