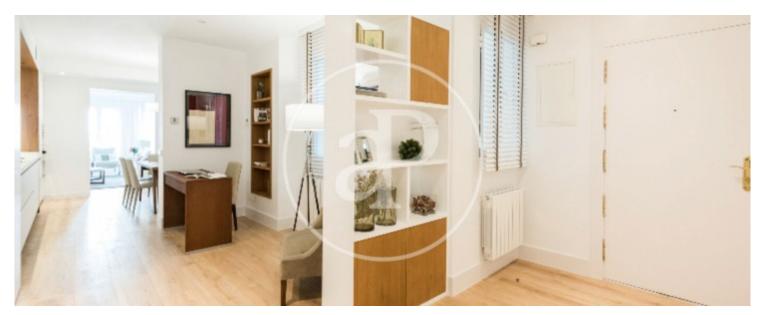

## SEASONAL CONTRACT.

AVAILABLE JUNE 1st. Bright and spacious apartment with excellent qualities, brand new, three bedrooms with en suite bathroom. The apartment, exterior with balconies, of 140 square meters, is delivered furnished with an exquisite design. The kitchen is American style, with induction hob, is equipped with refrigerator, microwave, oven, freezer, washing machine, dryer, dishwasher, crockery / cutlery, utensils / kitchen, coffee maker, toaster, kettle and juicer. The building is very quiet and has an elevator. The heating is by individual gas boiler and has air conditioning in all rooms by ducts. The location is privileged, in the heart of Barrio de