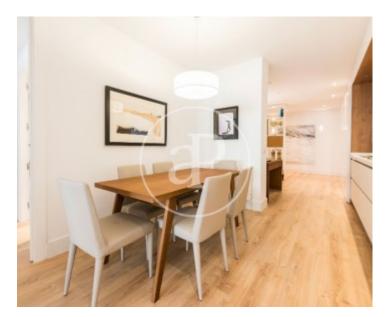

## SEASONAL CONTRACT.

AVAILABLE JUNE 1st. Bright and spacious apartment with excellent qualities, brand new, three bedrooms with en suite bathroom. The apartment, exterior with balconies, of 140 square meters, is delivered furnished with an exquisite design. The kitchen is American style, with induction hob, is equipped with refrigerator, microwave, oven, freezer, washing machine, dryer, dishwasher, crockery / cutlery, utensils / kitchen, coffee maker, toaster, kettle and juicer. The building is very quiet and has an elevator. The heating is by individual gas boiler and has air conditioning in all rooms by ducts. The location is privileged, in the heart of Barrio de