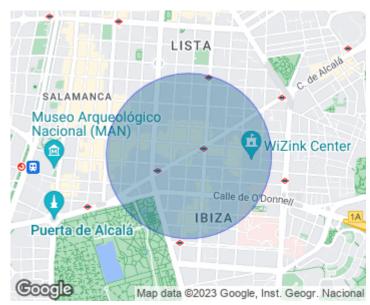

Salamanca, just 3 minutes walk from Retiro Park, close to stores, stores, the best restaurants, supermarkets, just a minute walk from El Corte Ingles. The access to public transportation is easy and convenient, one street away from Goya subway and Felipe II bus station and 10 minutes away from Recoletos Cercanías train station. Can you imagine living here?