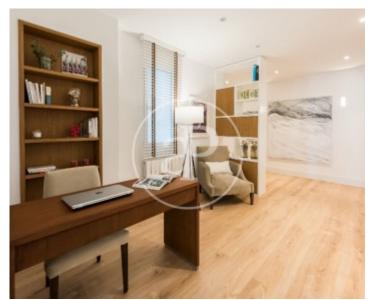

## SEASONAL CONTRACT.

AVAILABLE JUNE 1st. Bright and spacious apartment with excellent qualities, brand new, three bedrooms with en suite bathroom. The apartment, exterior with balconies, of 140 square meters, is delivered furnished with an exquisite design. The kitchen is American style, with induction hob, is equipped with refrigerator, microwave, oven, freezer, washing machine, dryer, dishwasher, crockery / cutlery, utensils / kitchen, coffee maker, toaster, kettle and juicer. The building is very quiet and has an elevator. The heating is by individual gas boiler and has air conditioning in all rooms by ducts. The location is privileged, in the heart of Barrio de