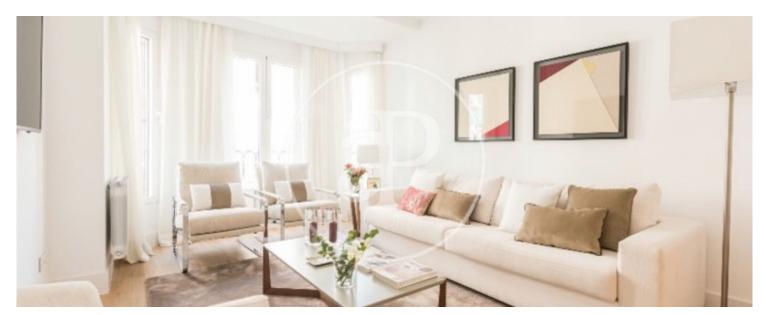

## SEASONAL CONTRACT.

AVAILABLE JUNE 1st. Bright and spacious apartment with excellent qualities, brand new, three bedrooms with en suite bathroom. The apartment, exterior with balconies, of 140 square meters, is delivered furnished with an exquisite design. The kitchen is American style, with induction hob, is equipped with refrigerator, microwave, oven, freezer, washing machine, dryer, dishwasher, crockery / cutlery, utensils / kitchen, coffee maker, toaster, kettle and juicer. The building is very quiet and has an elevator. The heating is by individual gas boiler and has air conditioning in all rooms by ducts. The location is privileged, in the heart of Barrio de