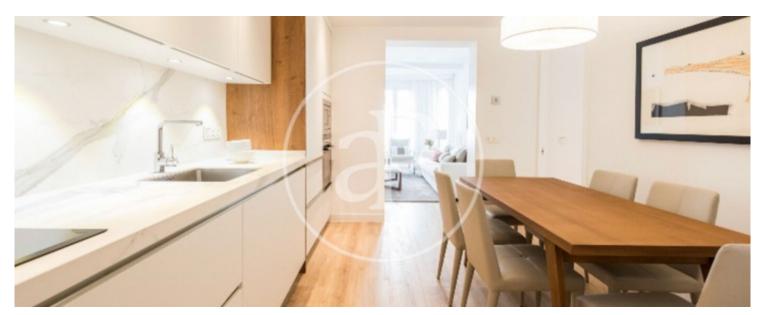

## SEASONAL CONTRACT.

AVAILABLE JUNE 1st. Bright and spacious apartment with excellent qualities, brand new, three bedrooms with en suite bathroom. The apartment, exterior with balconies, of 140 square meters, is delivered furnished with an exquisite design. The kitchen is American style, with induction hob, is equipped with refrigerator, microwave, oven, freezer, washing machine, dryer, dishwasher, crockery / cutlery, utensils / kitchen, coffee maker, toaster, kettle and juicer. The building is very quiet and has an elevator. The heating is by individual gas boiler and has air conditioning in all rooms by ducts. The location is privileged, in the heart of Barrio de