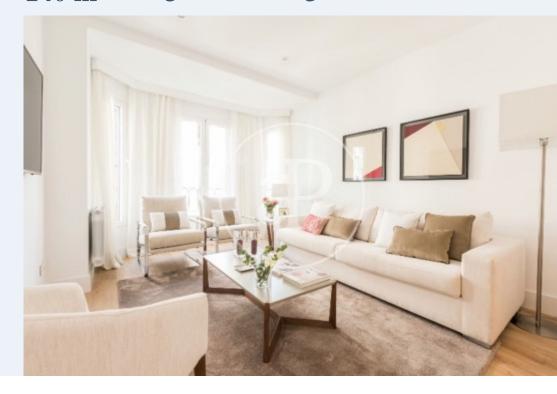

## SEASONAL CONTRACT.

AVAILABLE JUNE 1st. Bright and spacious apartment with excellent qualities, brand new, three bedrooms with en suite bathroom. The apartment, exterior with balconies, of 140 square meters, is delivered furnished with an exquisite design. The kitchen is American style, with induction hob, is equipped with refrigerator, microwave, oven, freezer, washing machine, dryer, dishwasher, crockery / cutlery, utensils / kitchen, coffee maker, toaster, kettle and juicer. The building is very quiet and has an elevator. The heating is by individual gas boiler and has air conditioning in all rooms by ducts. The location is privileged, in the heart of Barrio de