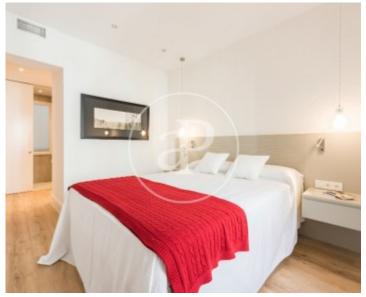

## SEASONAL CONTRACT.

AVAILABLE JUNE 1st. Bright and spacious apartment with excellent qualities, brand new, three bedrooms with en suite bathroom. The apartment, exterior with balconies, of 140 square meters, is delivered furnished with an exquisite design. The kitchen is American style, with induction hob, is equipped with refrigerator, microwave, oven, freezer, washing machine, dryer, dishwasher, crockery / cutlery, utensils / kitchen, coffee maker, toaster, kettle and juicer. The building is very quiet and has an elevator. The heating is by individual gas boiler and has air conditioning in all rooms by ducts. The location is privileged, in the heart of Barrio de