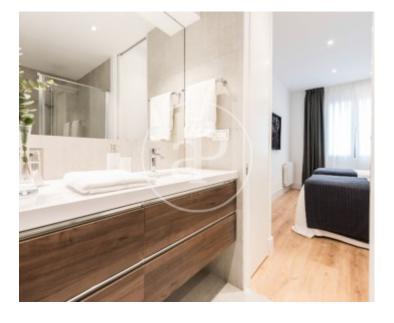

## SEASONAL CONTRACT.

AVAILABLE JUNE 1st. Bright and spacious apartment with excellent qualities, brand new, three bedrooms with en suite bathroom. The apartment, exterior with balconies, of 140 square meters, is delivered furnished with an exquisite design. The kitchen is American style, with induction hob, is equipped with refrigerator, microwave, oven, freezer, washing machine, dryer, dishwasher, crockery / cutlery, utensils / kitchen, coffee maker, toaster, kettle and juicer. The building is very quiet and has an elevator. The heating is by individual gas boiler and has air conditioning in all rooms by ducts. The location is privileged, in the heart of Barrio de