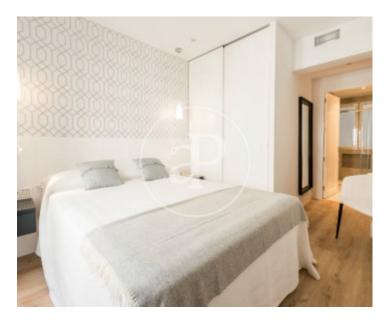

## SEASONAL CONTRACT.

AVAILABLE JUNE 1st. Bright and spacious apartment with excellent qualities, brand new, three bedrooms with en suite bathroom. The apartment, exterior with balconies, of 140 square meters, is delivered furnished with an exquisite design. The kitchen is American style, with induction hob, is equipped with refrigerator, microwave, oven, freezer, washing machine, dryer, dishwasher, crockery / cutlery, utensils / kitchen, coffee maker, toaster, kettle and juicer. The building is very quiet and has an elevator. The heating is by individual gas boiler and has air conditioning in all rooms by ducts. The location is privileged, in the heart of Barrio de