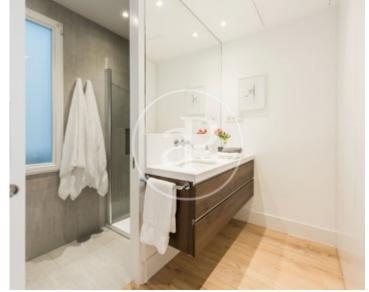

## SEASONAL CONTRACT.

AVAILABLE JUNE 1st. Bright and spacious apartment with excellent qualities, brand new, three bedrooms with en suite bathroom. The apartment, exterior with balconies, of 140 square meters, is delivered furnished with an exquisite design. The kitchen is American style, with induction hob, is equipped with refrigerator, microwave, oven, freezer, washing machine, dryer, dishwasher, crockery / cutlery, utensils / kitchen, coffee maker, toaster, kettle and juicer. The building is very quiet and has an elevator. The heating is by individual gas boiler and has air conditioning in all rooms by ducts. The location is privileged, in the heart of Barrio de