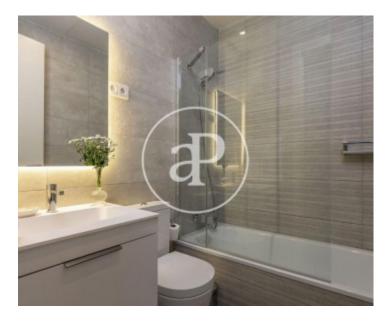

This wonderful flat is located in a refurbished building, fully furnished with a combination of style and comfort and equipped down to the last detail.

Towels and sheets are included with the rent. The flat has a living room with floor-to-ceiling windows that overlook a beautiful courtyard. The kitchen is fully equipped and open to the living room sharing the same window which brings a lot of light to the space. Equipped with the best appliances. The bedroom area consists of two bedrooms, the main one with a 180cm double bed, dressing room and bathroom with a large floor-to-ceiling window overlooking the large patio. The second room has two single beds of 90cm and a

bathroom in the corridor that can be used for visits. Wooden floors. Individual underfloor heating. Individual Airzone in each room. Ducted air conditioning. Can be rented by the month. Supplies are included in the price up to a maximum of 200 € per month