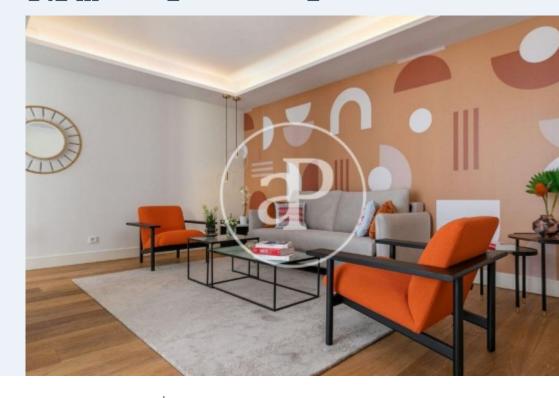

This wonderful flat is located in a refurbished building, fully furnished with a combination of style and comfort and equipped down to the last detail.

Towels and sheets are included with the rent. The flat has a living room with floor-to-ceiling windows that overlook a beautiful courtyard. The kitchen is fully equipped and open to the living room sharing the same window which brings a lot of light to the space. Equipped with the best appliances. The bedroom area consists of two bedrooms, the main one with a 180cm double bed, dressing room and bathroom with a large floor-to-ceiling window overlooking the large patio. The second room has two single beds of 90cm and a