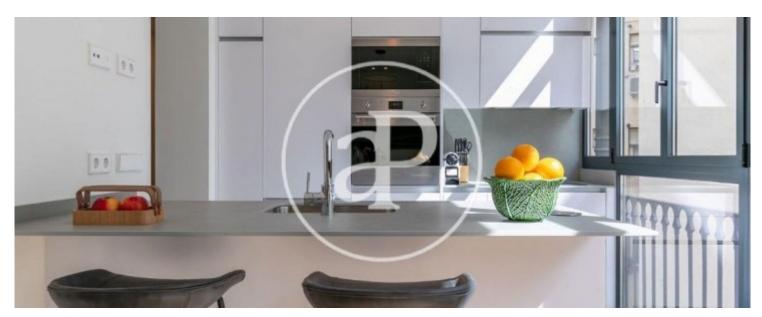

This wonderful flat is located in a refurbished building, fully furnished with a combination of style and comfort and equipped down to the last detail.

Towels and sheets are included with the rent. The flat has a living room with floor-to-ceiling windows that overlook a beautiful courtyard. The kitchen is fully equipped and open to the living room sharing the same window which brings a lot of light to the space. Equipped with the best appliances. The bedroom area consists of two bedrooms, the main one with a 180cm double bed, dressing room and bathroom with a large floor-to-ceiling window overlooking the large patio. The second room has two single beds of 90cm and a