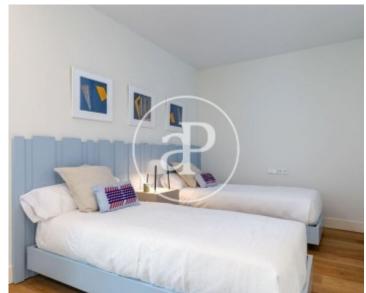

This wonderful flat is located in a refurbished building, fully furnished with a combination of style and comfort and equipped down to the last detail.

Towels and sheets are included with the rent. The flat has a living room with floor-to-ceiling windows that overlook a beautiful courtyard. The kitchen is fully equipped and open to the living room sharing the same window which brings a lot of light to the space. Equipped with the best appliances. The bedroom area consists of two bedrooms, the main one with a 180cm double bed, dressing room and bathroom with a large floor-to-ceiling window overlooking the large patio. The second room has two single beds of 90cm and a