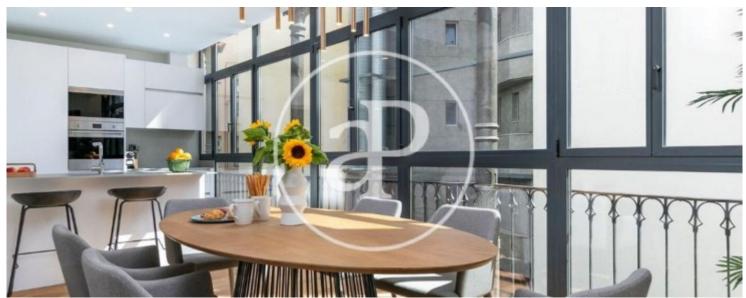

This wonderful flat is located in a refurbished building, fully furnished with a combination of style and comfort and equipped down to the last detail.

Towels and sheets are included with the rent. The flat has a living room with floor-to-ceiling windows that overlook a beautiful courtyard. The kitchen is fully equipped and open to the living room sharing the same window which brings a lot of light to the space. Equipped with the best appliances. The bedroom area consists of two bedrooms, the main one with a 180cm double bed, dressing room and bathroom with a large floor-to-ceiling window overlooking the large patio. The second room has two single beds of 90cm and a