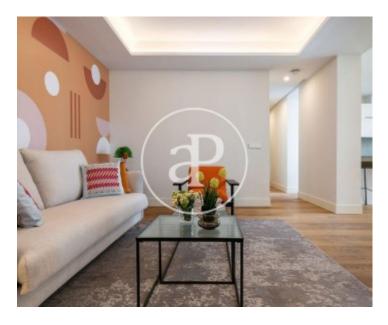

This wonderful flat is located in a refurbished building, fully furnished with a combination of style and comfort and equipped down to the last detail.

Towels and sheets are included with the rent. The flat has a living room with floor-to-ceiling windows that overlook a beautiful courtyard. The kitchen is fully equipped and open to the living room sharing the same window which brings a lot of light to the space. Equipped with the best appliances. The bedroom area consists of two bedrooms, the main one with a 180cm double bed, dressing room and bathroom with a large floor-to-ceiling window overlooking the large patio. The second room has two single beds of 90cm and a