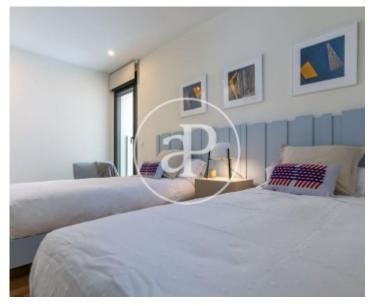

This wonderful flat is located in a refurbished building, fully furnished with a combination of style and comfort and equipped down to the last detail.

Towels and sheets are included with the rent. The flat has a living room with floor-to-ceiling windows that overlook a beautiful courtyard. The kitchen is fully equipped and open to the living room sharing the same window which brings a lot of light to the space. Equipped with the best appliances. The bedroom area consists of two bedrooms, the main one with a 180cm double bed, dressing room and bathroom with a large floor-to-ceiling window overlooking the large patio. The second room has two single beds of 90cm and a

bathroom in the corridor that can be used for visits. Wooden floors. Individual underfloor heating. Individual Airzone in each room. Ducted air conditioning. Can be rented by the month. Supplies are included in the price up to a maximum of 200 € per month