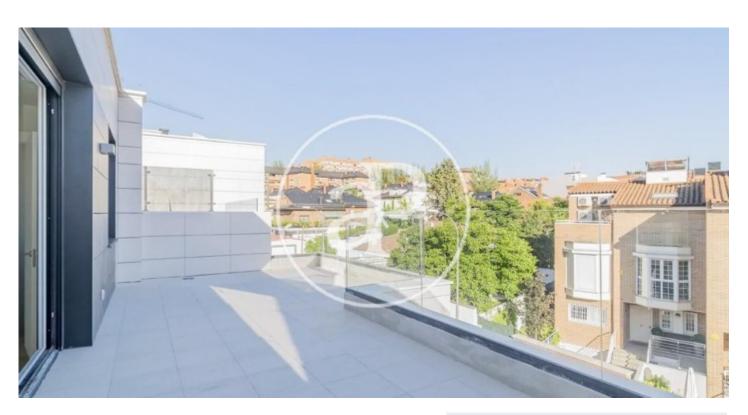

## New building for sale in Peñagrande (Madrid).

Exclusive project of 4 luxury homes with a modern and elegant design, and with a privileged location. Distributed over three floors plus semi-basement, with elevator for 6 people or for a chair for a person with reduced mobility with companion, garden, terraces, private pool and garage, these magnificent villas are located in an exclusive residential area in the northwest of the capital, at the gates of Monte del Pardo. Main Qualities: Private pool and garden / Private elevator / Armored access door / Interior carpentry in white lacquered wood / Wardrobes with interior textile finish / High performance exterior carpentry / Security glass / Motorized blinds / Porcelain stoneware flooring throughout the house / Large format tiling in bathrooms / NEFF appliances / Silestone kitchen countertop / Aerothermal with support of photovoltaic panels on deck / Underfloor heating and cooling, Additional support through ducts in ceiling / Domotics / Recessed lighting in ceiling / Electrical outlets in terrace / Vehicle charging system / Video intercom. Can you imagine living here?

## **FEATURES**

Surface 432 m<sup>2</sup> / 100 m<sup>2</sup> terrace 5 Rooms

- 4 Toilets 1 Restrooms
- ✓ Views
- ✓ Lift
- Heating
- Has parking
- Boxroom
- ✓ AACC
- ✓ Terrace
- Backyard
- ✓ Pool

PRICE UPON REQUEST