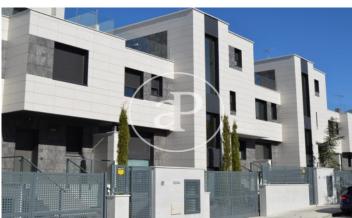

## New building for sale in Peñagrande (Madrid).

Exclusive project of 4 luxury homes with a modern and elegant design, and with a privileged location. Distributed over three floors plus semi-basement, with elevator for 6 people or for a chair for a person with reduced mobility with companion, garden, terraces, private pool and garage, these magnificent villas are located in an exclusive residential area in the northwest of the capital, at the gates of Monte del Pardo. Main Qualities: Private pool and garden / Private elevator / Armored access door / Interior carpentry in white lacquered wood / Wardrobes with interior textile finish / High performance exterior carpentry / Security glass / Motorized blinds / Porcelain stoneware flooring throughout the house / Large format tiling in bathrooms / NEFF appliances / Silestone kitchen countertop / Aerothermal with support of photovoltaic panels on deck / Underfloor heating and cooling, Additional support through ducts in ceiling / Domotics / Recessed lighting in ceiling / Electrical outlets in terrace / Vehicle charging system / Video intercom. Can you imagine living here?

## **FEATURES**

Surface 432 m<sup>2</sup> / 100 m<sup>2</sup> terrace 5 Rooms

- 4 Toilets 1 Restrooms
- ✓ Views
- ✓ Lift
- Heating
- Has parking
- Boxroom
- ✓ AACC
- ✓ Terrace
- Backyard
- ✓ Pool

PRICE UPON REQUEST