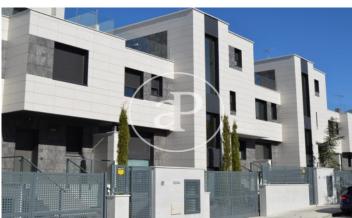

## New building for sale in Peñagrande (Madrid).

Exclusive project of 4 luxury homes with a modern and elegant design, and with a privileged location. Distributed over three floors plus semi-basement, with elevator for 6 people or for a chair for a person with reduced mobility with companion, garden, terraces, private pool and garage, these magnificent villas are located in an exclusive residential area in the northwest of the capital, at the gates of Monte del Pardo. Main Qualities: Private pool and garden / Private elevator / Armored access door / Interior carpentry in white lacquered wood / Wardrobes with interior textile finish / High performance exterior carpentry / Security glass / Motorized blinds / Porcelain stoneware flooring throughout the house / Large format tiling in bathrooms / NEFF appliances / Silestone kitchen countertop / Aerothermal with support of photovoltaic panels on deck / Underfloor heating and cooling, Additional support through ducts in ceiling / Domotics / Recessed lighting in ceiling / Electrical outlets in terrace / Vehicle charging system / Video intercom. Can you imagine living here?

## **FEATURES**

Surface 420 m<sup>2</sup> / 100 m<sup>2</sup> terrace 5 Rooms

- 4 Toilets 1 Restrooms
- ✓ Views
- ✓ Lift
- Heating
- Has parking
- ✓ Boxroom
- ✓ AACC
- ✓ Terrace
- Backyard
- ✓ Pool

Price 1,570,000 €