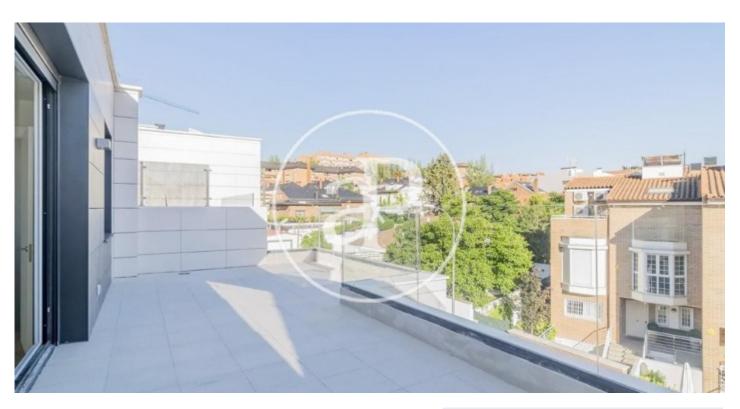

## New building for sale in Peñagrande (Madrid).

Exclusive project of 4 luxury homes with a modern and elegant design, and with a privileged location. Distributed over three floors plus semi-basement, with elevator for 6 people or for a chair for a person with reduced mobility with companion, garden, terraces, private pool and garage, these magnificent villas are located in an exclusive residential area in the northwest of the capital, at the gates of Monte del Pardo. Main Qualities: Private pool and garden / Private elevator / Armored access door / Interior carpentry in white lacquered wood / Wardrobes with interior textile finish / High performance exterior carpentry / Security glass / Motorized blinds / Porcelain stoneware flooring throughout the house / Large format tiling in bathrooms / NEFF appliances / Silestone kitchen countertop / Aerothermal with support of photovoltaic panels on deck / Underfloor heating and cooling, Additional support through ducts in ceiling / Domotics / Recessed lighting in ceiling / Electrical outlets in terrace / Vehicle charging system / Video intercom. Can you imagine living here?

## **FEATURES**

Surface 420 m<sup>2</sup> / 100 m<sup>2</sup> terrace 5 Rooms

- 4 Toilets 1 Restrooms
- ✓ Views
- ✓ Lift
- Heating
- Has parking
- ✓ Boxroom
- ✓ AACC
- ✓ Terrace
- Backyard
- ✓ Pool

Price 1,570,000 €