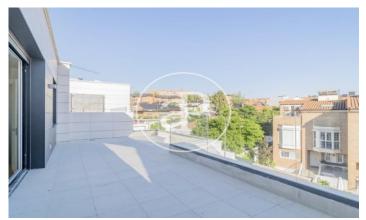

## New building for sale in Peñagrande (Madrid).

Exclusive project of 4 luxury homes with a modern and elegant design, and with a privileged location. Distributed over three floors plus semi-basement, with elevator for 6 people or for a chair for a person with reduced mobility with companion, garden, terraces, private pool and garage, these magnificent villas are located in an exclusive residential area in the northwest of the capital, at the gates of Monte del Pardo. Main Qualities: Private pool and garden / Private elevator / Armored access door / Interior carpentry in white lacquered wood / Wardrobes with interior textile finish / High performance exterior carpentry / Security glass / Motorized blinds / Porcelain stoneware flooring throughout the house / Large format tiling in bathrooms / NEFF appliances / Silestone kitchen countertop / Aerothermal with support of photovoltaic panels on deck / Underfloor heating and cooling, Additional support through ducts in ceiling / Domotics / Recessed lighting in ceiling / Electrical outlets in terrace / Vehicle charging system / Video intercom. Can you imagine living here?

## **FEATURES**

Surface 420 m<sup>2</sup> / 100 m<sup>2</sup> terrace 5 Rooms

- 4 Toilets 1 Restrooms
- ✓ Views
- ✓ Lift
- Heating
- Has parking
- ✓ Boxroom
- ✓ AACC
- ✓ Terrace
- Backyard
- ✓ Pool

Price 1,570,000 €