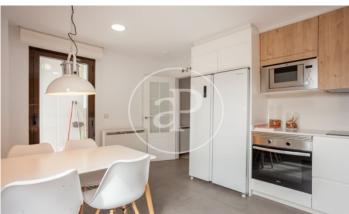

## New building for sale in Fuentelarreina (Madrid).

NEW DEVELOPMENT FOR SALE WITH SWIMMING POOL, GYM, GARDEN AND GARAGE IN FUENTELARREINA. Units from one, three, four and five bedrooms, duplexes and penthouses with terraces. Community with swimming pool, gym, common gazebo in the garden, two parking spaces per apartment, security and concierge. Fantastic residential area, next to Cardenal Herrera Oria at the height of Puerta de Hierro and Fuentelareina. Finished project, immediately available to move in. Transport services, with buses to Moncloa, Gran Vía, Plaza Castilla, La Vaguada Shopping Center. 5 minutes from the M30. Good qualities, furnished kitchen. The existing varied configuration of housing, allows the adaptation of their family needs. Enjoy the tranquility of a residential neighborhood, within the capital, and perfectly communicated. Can you imagine living here?

## **FEATURES**

Surface 166 m<sup>2</sup> / 38 m<sup>2</sup> terrace

3 Rooms

2 Toilets 1 Restrooms

✓ Views

✓ Gym

Heating

✓ Lift