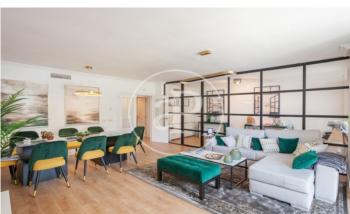

## New building for sale in Fuentelarreina (Madrid).

NEW DEVELOPMENT FOR SALE WITH SWIMMING POOL, GYM, GARDEN AND GARAGE IN FUENTELARREINA. Units from one, three, four and five bedrooms, duplexes and penthouses with terraces. Community with swimming pool, gym, common gazebo in the garden, two parking spaces per apartment, security and concierge. Fantastic residential area, next to Cardenal Herrera Oria at the height of Puerta de Hierro and Fuentelareina. Finished project, immediately available to move in. Transport services, with buses to Moncloa, Gran Vía, Plaza Castilla, La Vaguada Shopping Center. 5 minutes from the M30. Good qualities, furnished kitchen. The existing varied configuration of housing, allows the adaptation of their family needs. Enjoy the tranquility of a residential neighborhood, within the capital, and perfectly communicated. Can you imagine living here?

## **FEATURES**

Surface 166 m<sup>2</sup> / 38 m<sup>2</sup> terrace

3 Rooms

2 Toilets 1 Restrooms

✓ Views

✓ Gym

Heating

✓ Lift

✓ Boxroom

Security

✓ AACC

✓ Concierge

✓ Terrace

Backyard

Has parking

✓ Pool