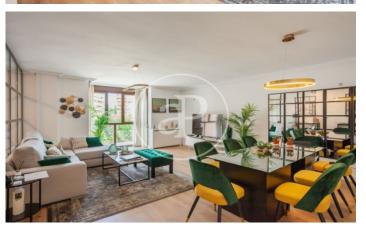

## New building for sale in Fuentelarreina (Madrid).

NEW DEVELOPMENT FOR SALE WITH SWIMMING POOL, GYM, GARDEN AND GARAGE IN FUENTELARREINA. Units from one, three, four and five bedrooms, duplexes and penthouses with terraces. Community with swimming pool, gym, common gazebo in the garden, two parking spaces per apartment, security and concierge. Fantastic residential area, next to Cardenal Herrera Oria at the height of Puerta de Hierro and Fuentelareina. Finished project, immediately available to move in. Transport services, with buses to Moncloa, Gran Vía, Plaza Castilla, La Vaguada Shopping Center. 5 minutes from the M30. Good qualities, furnished kitchen. The existing varied configuration of housing, allows the adaptation of their family needs. Enjoy the tranquility of a residential neighborhood, within the capital, and perfectly communicated. Can you imagine living here?

## **FEATURES**

Surface 166 m<sup>2</sup> / 38 m<sup>2</sup> terrace

3 Rooms

2 Toilets 1 Restrooms

✓ Views

✓ Gym

Heating

✓ Lift

✓ Boxroom

Security

✓ AACC

✓ Concierge

✓ Terrace

Backyard

Has parking

✓ Pool