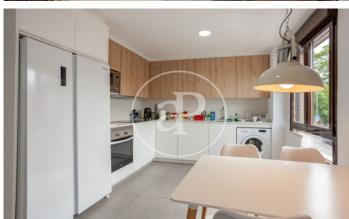

## New building for sale in Fuentelarreina (Madrid).

NEW DEVELOPMENT FOR SALE WITH SWIMMING POOL, GYM, GARDEN AND GARAGE IN FUENTELARREINA. Units from one, three, four and five bedrooms, duplexes and penthouses with terraces. Community with swimming pool, gym, common gazebo in the garden, two parking spaces per apartment, security and concierge. Fantastic residential area, next to Cardenal Herrera Oria at the height of Puerta de Hierro and Fuentelareina. Finished project, immediately available to move in. Transport services, with buses to Moncloa, Gran Vía, Plaza Castilla, La Vaguada Shopping Center. 5 minutes from the M30. Good qualities, furnished kitchen. The existing varied configuration of housing, allows the adaptation of their family needs. Enjoy the tranquility of a residential neighborhood, within the capital, and perfectly communicated. Can you imagine living here?

## **FEATURES**

Surface 166 m<sup>2</sup> / 38 m<sup>2</sup> terrace

3 Rooms

2 Toilets 1 Restrooms

✓ Views

✓ Gym

Heating

✓ Lift