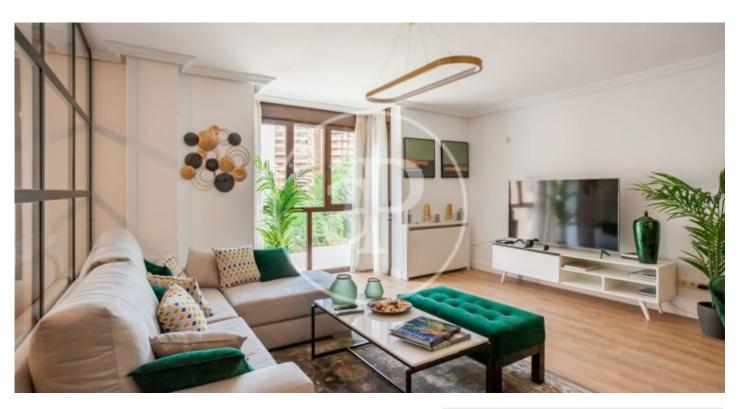

## New building for sale in Fuentelarreina (Madrid).

NEW DEVELOPMENT FOR SALE WITH SWIMMING POOL, GYM, GARDEN AND GARAGE IN FUENTELARREINA. Units from one, three, four and five bedrooms, duplexes and penthouses with terraces. Community with swimming pool, gym, common gazebo in the garden, two parking spaces per apartment, security and concierge. Fantastic residential area, next to Cardenal Herrera Oria at the height of Puerta de Hierro and Fuentelareina. Finished project, immediately available to move in. Transport services, with buses to Moncloa, Gran Vía, Plaza Castilla, La Vaguada Shopping Center. 5 minutes from the M30. Good qualities, furnished kitchen. The existing varied configuration of housing, allows the adaptation of their family needs. Enjoy the tranquility of a residential neighborhood, within the capital, and perfectly communicated. Can you imagine living here?

## **FEATURES**

Surface 166 m<sup>2</sup> / 38 m<sup>2</sup> terrace

3 Rooms

2 Toilets 1 Restrooms

✓ Views

✓ Gym

Heating

✓ Lift