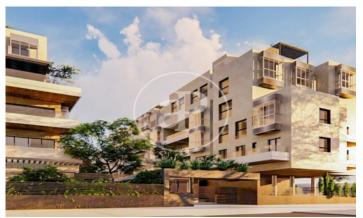

## New build flat for rent in Fuentelarreina.

NEW BUILD FLAT WITH GARDEN, SWIMMING POOL, PADDLE TENNIS COURT AND GYMNASIUM FOR SALE IN FUENTELARREINA. Exclusive ground floor apartment of 200 m<sup>2</sup> with private garden of 148 m<sup>2</sup>, in Las Terrazas del Golf. End of construction: November 2023. Community with: 2 swimming pools, paddle tennis, gymnasium, children's area, bicycle parking and a large communal garden. Ground floor with garden facing South-West. Bordering the flat and its private garden with the park that runs through the neighbourhood from east to west, with a width of 60 metres. No traffic noise. The price of the property includes 2 parking spaces, one with electrical pre-installation and storage room. The property has top quality finishes and constructive solutions, highlighting: i) Aluminium exterior carpentry with concealed leaf with thermal bridge break, with double glazing formats, providing maximum thermal and acoustic insulation. Compact module of lacquered aluminium shutters with injected thermal insulation incorporated and motorised operation depending on the room. ii) Centralised energy production system using geothermal and aerothermal energy, with individual thermostats per room, both for coo [...]