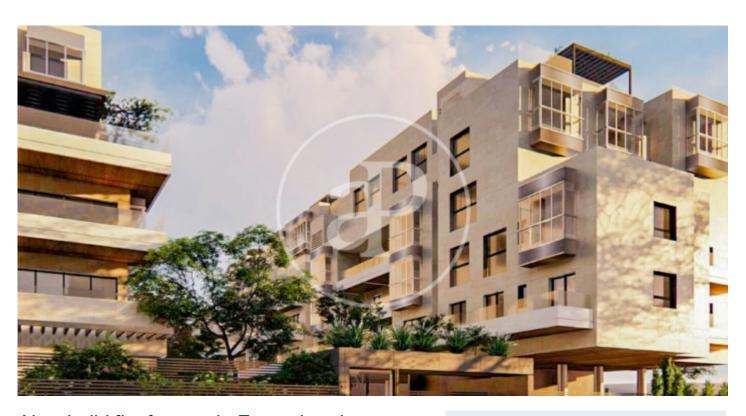

## New build flat for rent in Fuentelarreina.

NEW BUILD FLAT WITH GARDEN, SWIMMING POOL, PADDLE TENNIS COURT AND GYMNASIUM FOR SALE IN FUENTELARREINA. Exclusive ground floor apartment of 200 m<sup>2</sup> with private garden of 148 m<sup>2</sup>, in Las Terrazas del Golf. End of construction: November 2023. Community with: 2 swimming pools, paddle tennis, gymnasium, children's area, bicycle parking and a large communal garden. Ground floor with garden facing South-West. Bordering the flat and its private garden with the park that runs through the neighbourhood from east to west, with a width of 60 metres. No traffic noise. The price of the property includes 2 parking spaces, one with electrical pre-installation and storage room. The property has top quality finishes and constructive solutions, highlighting: i) Aluminium exterior carpentry with concealed leaf with thermal bridge break, with double glazing formats, providing maximum thermal and acoustic insulation. Compact module of lacquered aluminium shutters with injected thermal insulation incorporated and motorised operation depending on the room. ii) Centralised energy production system using geothermal and aerothermal energy, with individual thermostats per room, both for coo [...]