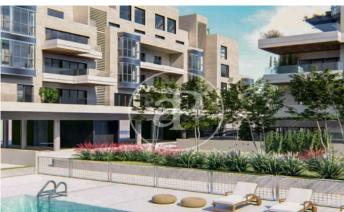

## New build flat for rent in Fuentelarreina.

NEW BUILD FLAT WITH GARDEN, SWIMMING POOL, PADDLE TENNIS COURT AND GYMNASIUM FOR SALE IN FUENTELARREINA. Exclusive ground floor apartment of 200 m<sup>2</sup> with private garden of 148 m<sup>2</sup>, in Las Terrazas del Golf. End of construction: November 2023. Community with: 2 swimming pools, paddle tennis, gymnasium, children's area, bicycle parking and a large communal garden. Ground floor with garden facing South-West. Bordering the flat and its private garden with the park that runs through the neighbourhood from east to west, with a width of 60 metres. No traffic noise. The price of the property includes 2 parking spaces, one with electrical pre-installation and storage room. The property has top quality finishes and constructive solutions, highlighting: i) Aluminium exterior carpentry with concealed leaf with thermal bridge break, with double glazing formats, providing maximum thermal and acoustic insulation. Compact module of lacquered aluminium shutters with injected thermal insulation incorporated and motorised operation depending on the room. ii) Centralised energy production system using geothermal and aerothermal energy, with individual thermostats per room, both for coo [...]