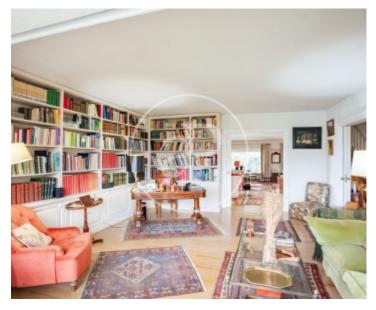

On this plot stands a large, spacious and bright house of 881 square metres, distributed over two floors. Entering on the ground floor we find a large hall with high ceilings that opens onto the living room overlooking the garden and pool. Also on the ground floor there is a library, guest toilet, dining room, kitchen and maid's room with bathroom. On the first floor we find the master bedroom, which has two complete bathrooms, three more bedrooms with en-suite bathrooms and an additional bathroom. In the basement there is