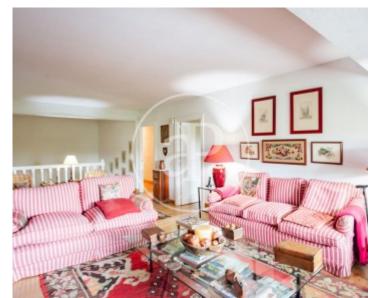

On this plot stands a large, spacious and bright house of 881 square metres, distributed over two floors. Entering on the ground floor we find a large hall with high ceilings that opens onto the living room overlooking the garden and pool. Also on the ground floor there is a library, guest toilet, dining room, kitchen and maid's room with bathroom. On the first floor we find the master bedroom, which has two complete bathrooms, three more bedrooms with en-suite bathrooms and an additional bathroom. In the basement there is