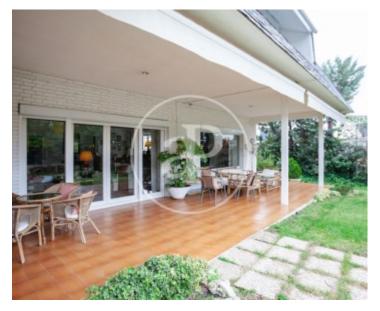

On this plot stands a large, spacious and bright house of 881 square metres, distributed over two floors. Entering on the ground floor we find a large hall with high ceilings that opens onto the living room overlooking the garden and pool. Also on the ground floor there is a library, guest toilet, dining room, kitchen and maid's room with bathroom. On the first floor we find the master bedroom, which has two complete bathrooms, three more bedrooms with en-suite bathrooms and an additional bathroom. In the basement there is

the garage area, as well as a living room and a laundry room. This property is a unique opportunity due to its privileged location in an exclusive and quiet environment, at the same time it is very close to shopping and entertainment areas. Can you imagine living here?