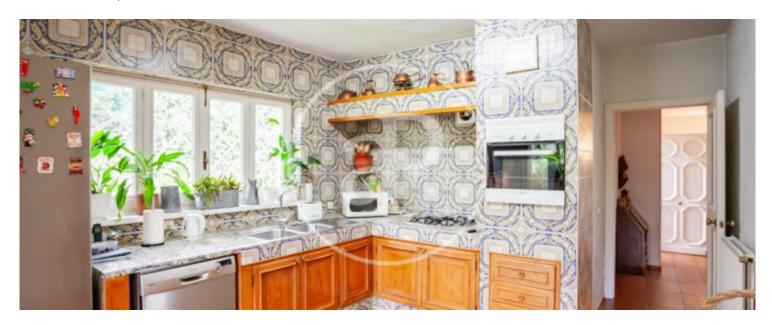

On this plot stands a large, spacious and bright house of 881 square metres, distributed over two floors. Entering on the ground floor we find a large hall with high ceilings that opens onto the living room overlooking the garden and pool. Also on the ground floor there is a library, guest toilet, dining room, kitchen and maid's room with bathroom. On the first floor we find the master bedroom, which has two complete bathrooms, three more bedrooms with en-suite bathrooms and an additional bathroom. In the basement there is