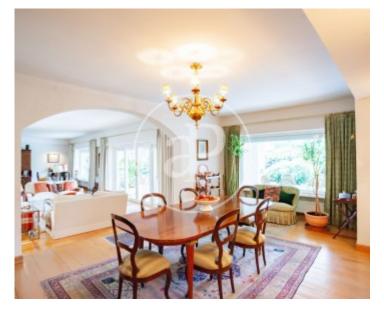

On this plot stands a large, spacious and bright house of 881 square metres, distributed over two floors. Entering on the ground floor we find a large hall with high ceilings that opens onto the living room overlooking the garden and pool. Also on the ground floor there is a library, guest toilet, dining room, kitchen and maid's room with bathroom. On the first floor we find the master bedroom, which has two complete bathrooms, three more bedrooms with en-suite bathrooms and an additional bathroom. In the basement there is