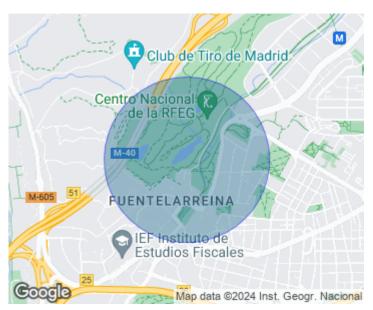

Surface Plot surface Bedrooms Bathrooms  $881\ m^2$   $1.393\ m^2$  5

In the exclusive area of Fuentelareina in Madrid, we find a large plot of 1,393 square metres with impressive views of the golf course.