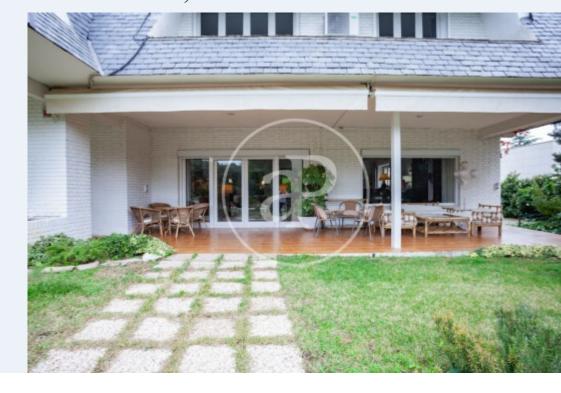

On this plot stands a large, spacious and bright house of 881 square metres, distributed over two floors. Entering on the ground floor we find a large hall with high ceilings that opens onto the living room overlooking the garden and pool. Also on the ground floor there is a library, guest toilet, dining room, kitchen and maid's room with bathroom. On the first floor we find the master bedroom, which has two complete bathrooms, three more bedrooms with en-suite bathrooms and an additional bathroom. In the basement there is

the garage area, as well as a living room and a laundry room. This property is a unique opportunity due to its privileged location in an exclusive and quiet environment, at the same time it is very close to shopping and entertainment areas. Can you imagine living here?