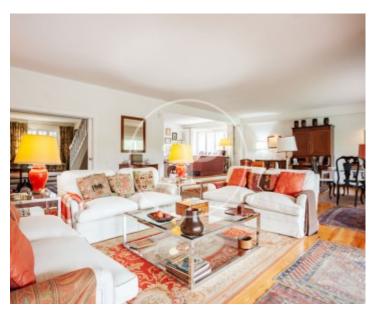

On this plot stands a large, spacious and bright house of 881 square metres, distributed over two floors. Entering on the ground floor we find a large hall with high ceilings that opens onto the living room overlooking the garden and pool. Also on the ground floor there is a library, guest toilet, dining room, kitchen and maid's room with bathroom. On the first floor we find the master bedroom, which has two complete bathrooms, three more bedrooms with en-suite bathrooms and an additional bathroom. In the basement there is