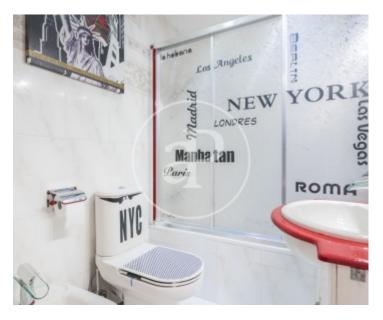

The property consists of 175 m² constructed area, of which 117 m² correspond to the covered area of the flat and the remaining 58 m² to the terrace. It has an entrance hall, a spacious and bright living room with double direct access to the terrace, independent kitchen, three bedrooms, the main one en suite, two bathrooms, a toilet and a fourth smaller bedroom or office. The property is very bright, as the living room and all the bedrooms have access to the terrace that