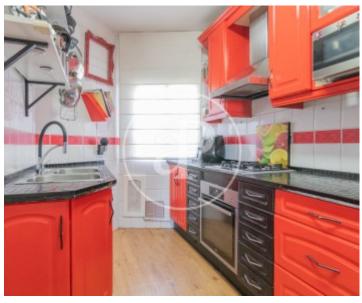

The property consists of 175 m² constructed area, of which 117 m² correspond to the covered area of the flat and the remaining 58 m² to the terrace. It has an entrance hall, a spacious and bright living room with double direct access to the terrace, independent kitchen, three bedrooms, the main one en suite, two bathrooms, a toilet and a fourth smaller bedroom or office. The property is very bright, as the living room and all the bedrooms have access to the terrace that