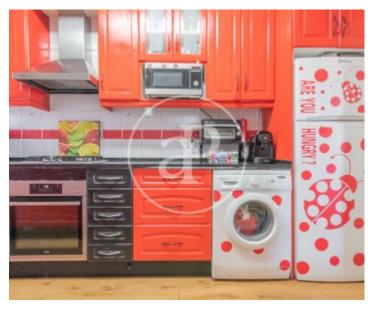

The property consists of 175 m² constructed area, of which 117 m² correspond to the covered area of the flat and the remaining 58 m² to the terrace. It has an entrance hall, a spacious and bright living room with double direct access to the terrace, independent kitchen, three bedrooms, the main one en suite, two bathrooms, a toilet and a fourth smaller bedroom or office. The property is very bright, as the living room and all the bedrooms have access to the terrace that