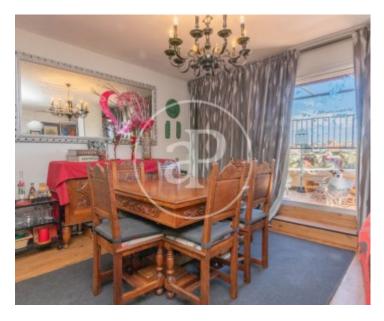

The property consists of 175 m² constructed area, of which 117 m² correspond to the covered area of the flat and the remaining 58 m² to the terrace. It has an entrance hall, a spacious and bright living room with double direct access to the terrace, independent kitchen, three bedrooms, the main one en suite, two bathrooms, a toilet and a fourth smaller bedroom or office. The property is very bright, as the living room and all the bedrooms have access to the terrace that

surrounds the flat. Its square floor plan (see floor plan) and the absence of load-bearing walls give it multiple possibilities for refurbishment. The property has a concierge service. It is a unique opportunity to acquire a very singular property due to its location, the size of its terrace and spectacular views in Fuente del Berro, Salamanca district. Can you imagine living here?