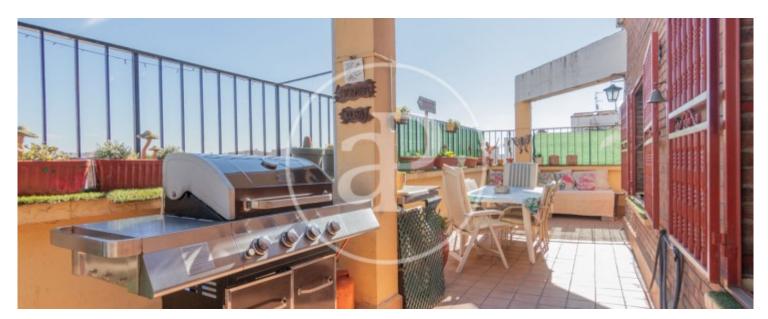

### **Features**

✓ Views ✓ Heating

✓ Terrace ✓ Lift

✓ Security ✓ Concierge

Price

795,000 €

Surface Bedrooms Bathrooms  $175 \ m^2$  4 3

We present this flat with a large L-shaped terrace of 58 m<sup>2</sup> on the top floor of the building, with stunning views of the Plaza de Toros de Las Ventas and the city.

The property consists of 175 m² constructed area, of which 117 m² correspond to the covered area of the flat and the remaining 58 m² to the terrace. It has an entrance hall, a spacious and bright living room with double direct access to the terrace, independent kitchen, three bedrooms, the main one en suite, two bathrooms, a toilet and a fourth smaller bedroom or office. The property is very bright, as the living room and all the bedrooms have access to the terrace that

surrounds the flat. Its square floor plan (see floor plan) and the absence of load-bearing walls give it multiple possibilities for refurbishment. The property has a concierge service. It is a unique opportunity to acquire a very singular property due to its location, the size of its terrace and spectacular views in Fuente del Berro, Salamanca district. Can you imagine living here?