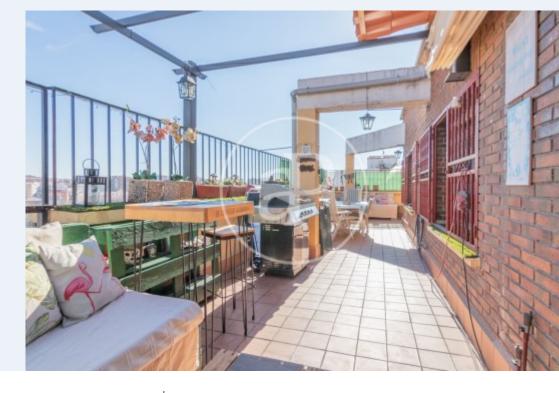

### **Features**

✓ Views ✓ Heating

✓ Terrace ✓ Lift

✓ Security ✓ Concierge

Price

795,000 €

Surface Bedrooms Bathrooms  $175 \ m^2$  4 3

We present this flat with a large L-shaped terrace of 58 m<sup>2</sup> on the top floor of the building, with stunning views of the Plaza de Toros de Las Ventas and the city.

The property consists of 175 m² constructed area, of which 117 m² correspond to the covered area of the flat and the remaining 58 m² to the terrace. It has an entrance hall, a spacious and bright living room with double direct access to the terrace, independent kitchen, three bedrooms, the main one en suite, two bathrooms, a toilet and a fourth smaller bedroom or office. The property is very bright, as the living room and all the bedrooms have access to the terrace that

surrounds the flat. Its square floor plan (see floor plan) and the absence of load-bearing walls give it multiple possibilities for refurbishment. The property has a concierge service. It is a unique opportunity to acquire a very singular property due to its location, the size of its terrace and spectacular views in Fuente del Berro, Salamanca district. Can you imagine living here?