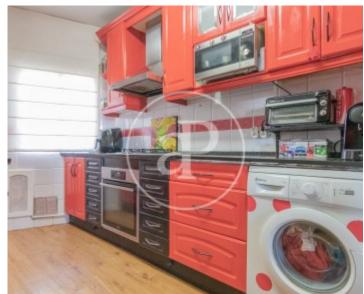

The property consists of 175 m² constructed area, of which 117 m² correspond to the covered area of the flat and the remaining 58 m² to the terrace. It has an entrance hall, a spacious and bright living room with double direct access to the terrace, independent kitchen, three bedrooms, the main one en suite, two bathrooms, a toilet and a fourth smaller bedroom or office. The property is very bright, as the living room and all the bedrooms have access to the terrace that