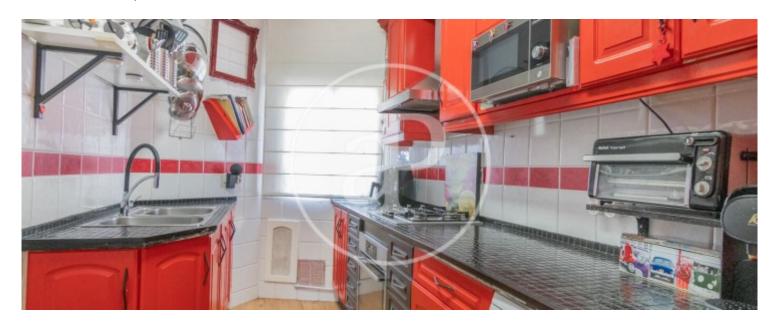

The property consists of 175 m² constructed area, of which 117 m² correspond to the covered area of the flat and the remaining 58 m² to the terrace. It has an entrance hall, a spacious and bright living room with double direct access to the terrace, independent kitchen, three bedrooms, the main one en suite, two bathrooms, a toilet and a fourth smaller bedroom or office. The property is very bright, as the living room and all the bedrooms have access to the terrace that