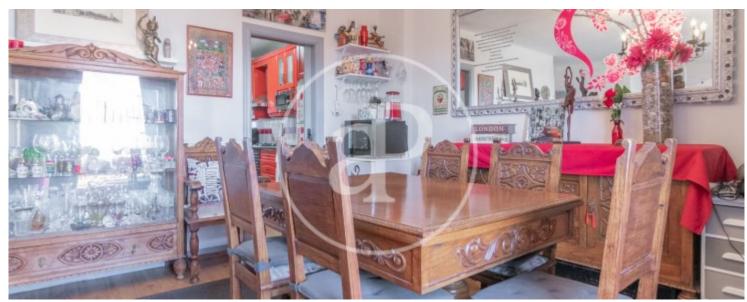

The property consists of 175 m² constructed area, of which 117 m² correspond to the covered area of the flat and the remaining 58 m² to the terrace. It has an entrance hall, a spacious and bright living room with double direct access to the terrace, independent kitchen, three bedrooms, the main one en suite, two bathrooms, a toilet and a fourth smaller bedroom or office. The property is very bright, as the living room and all the bedrooms have access to the terrace that

surrounds the flat. Its square floor plan (see floor plan) and the absence of load-bearing walls give it multiple possibilities for refurbishment. The property has a concierge service. It is a unique opportunity to acquire a very singular property due to its location, the size of its terrace and spectacular views in Fuente del Berro, Salamanca district. Can you imagine living here?