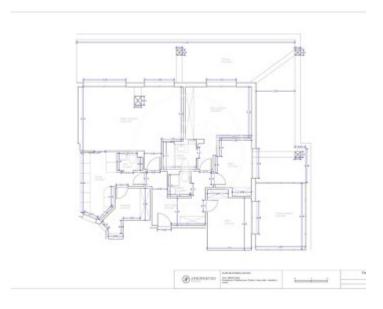

surrounds the flat. Its square floor plan (see floor plan) and the absence of load-bearing walls give it multiple possibilities for refurbishment. The property has a concierge service. It is a unique opportunity to acquire a very singular property due to its location, the size of its terrace and spectacular views in Fuente del Berro, Salamanca district. Can you imagine living here?