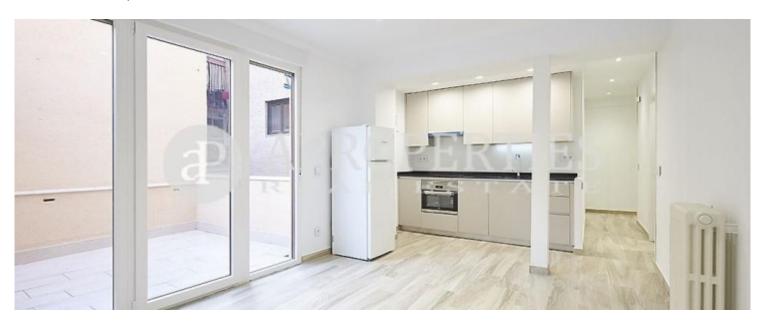

# Magnificent renovated house brand new located a few meters from the commercial area of Goya.

This cozy and cozy 56sqm flat has its spaces perfectly distributed. Upon entering we receive a hall with spacious fitted wardrobes. It is followed by a bedroom with a built-in wardrobe and access to a bright patio. Independent of the bedroom is a large bathroom and in front of it opens the living room and kitchen, fully equipped with top brand appliances. The spacious living room opens onto a quiet and spacious 12sqm outdoor terrace. The reform has the best qualities: porcelain floor, cast iron radiators, double glazed windows, Hansgrohe taps, kitchen with glass front

and granite worktop. The statement has a concierge service.