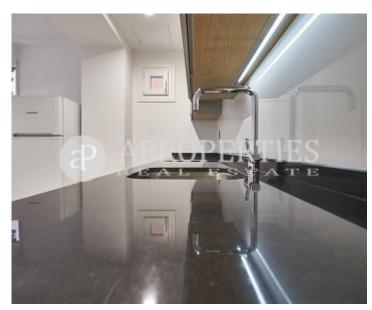

# Magnificent renovated house brand new located a few meters from the commercial area of Goya.

This cozy and cozy 56sqm flat has its spaces perfectly distributed. Upon entering we receive a hall with spacious fitted wardrobes. It is followed by a bedroom with a built-in wardrobe and access to a bright patio. Independent of the bedroom is a large bathroom and in front of it opens the living room and kitchen, fully equipped with top brand appliances. The spacious living room opens onto a quiet and spacious 12sqm outdoor terrace. The reform has the best qualities: porcelain floor, cast iron radiators, double glazed windows, Hansgrohe taps, kitchen with glass front

and granite worktop. The statement has a concierge service.