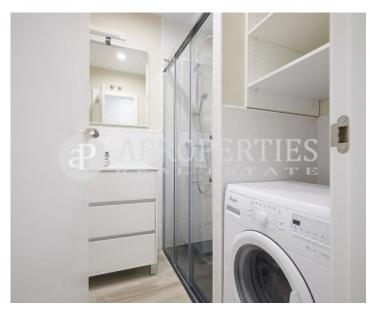

# Magnificent renovated house brand new located a few meters from the commercial area of Goya.

This cozy and cozy 56sqm flat has its spaces perfectly distributed. Upon entering we receive a hall with spacious fitted wardrobes. It is followed by a bedroom with a built-in wardrobe and access to a bright patio. Independent of the bedroom is a large bathroom and in front of it opens the living room and kitchen, fully equipped with top brand appliances. The spacious living room opens onto a quiet and spacious 12sqm outdoor terrace. The reform has the best qualities: porcelain floor, cast iron radiators, double glazed windows, Hansgrohe taps, kitchen with glass front