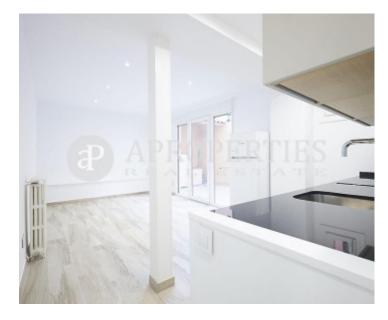

# Magnificent renovated house brand new located a few meters from the commercial area of Goya.

This cozy and cozy 56sqm flat has its spaces perfectly distributed. Upon entering we receive a hall with spacious fitted wardrobes. It is followed by a bedroom with a built-in wardrobe and access to a bright patio. Independent of the bedroom is a large bathroom and in front of it opens the living room and kitchen, fully equipped with top brand appliances. The spacious living room opens onto a quiet and spacious 12sqm outdoor terrace. The reform has the best qualities: porcelain floor, cast iron radiators, double glazed windows, Hansgrohe taps, kitchen with glass front

and granite worktop. The statement has a concierge service.