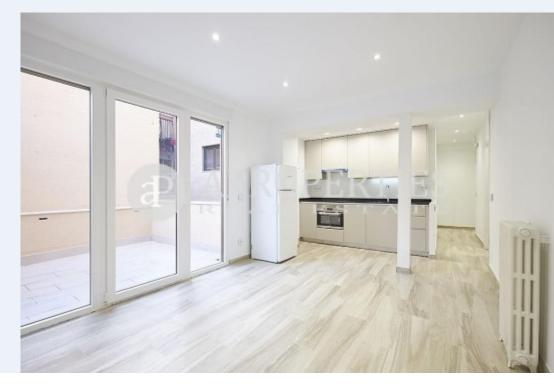

# Magnificent renovated house brand new located a few meters from the commercial area of Goya.

This cozy and cozy 56sqm flat has its spaces perfectly distributed. Upon entering we receive a hall with spacious fitted wardrobes. It is followed by a bedroom with a built-in wardrobe and access to a bright patio. Independent of the bedroom is a large bathroom and in front of it opens the living room and kitchen, fully equipped with top brand appliances. The spacious living room opens onto a quiet and spacious 12sqm outdoor terrace. The reform has the best qualities: porcelain floor, cast iron radiators, double glazed windows, Hansgrohe taps, kitchen with glass front

and granite worktop. The statement has a concierge service.