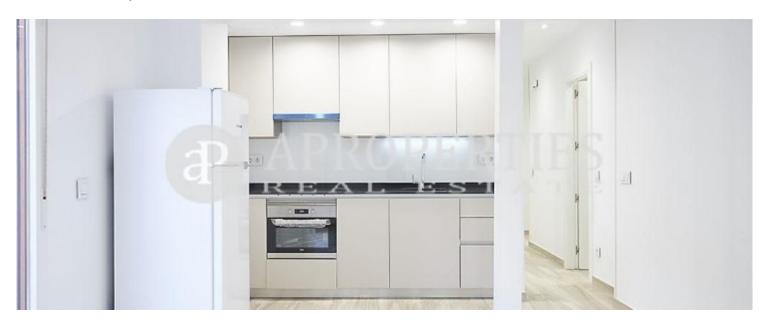

# Magnificent renovated house brand new located a few meters from the commercial area of Goya.

This cozy and cozy 56sqm flat has its spaces perfectly distributed. Upon entering we receive a hall with spacious fitted wardrobes. It is followed by a bedroom with a built-in wardrobe and access to a bright patio. Independent of the bedroom is a large bathroom and in front of it opens the living room and kitchen, fully equipped with top brand appliances. The spacious living room opens onto a quiet and spacious 12sqm outdoor terrace. The reform has the best qualities: porcelain floor, cast iron radiators, double glazed windows, Hansgrohe taps, kitchen with glass front

and granite worktop. The statement has a concierge service.