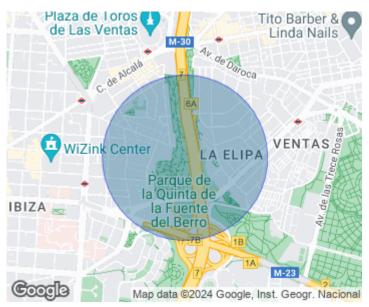

# Charming semi-detached house of 207 m<sup>2</sup> in the colony of Fuente del berro.

Surrounded by a very pleasant private courtyard and just in front of the wonderful park of "La Quinta de Fuente del Berro". It consists of three floors, semi basement, ground floor, first floor and attic distributed in 8 bedrooms, 2 complete bathrooms, a toilet, living room and kitchen. It is a property with many possibilities for refurbishment. It has an excellent location, only 6 minutes away from O'Donnell metro station. Can you imagine living here?