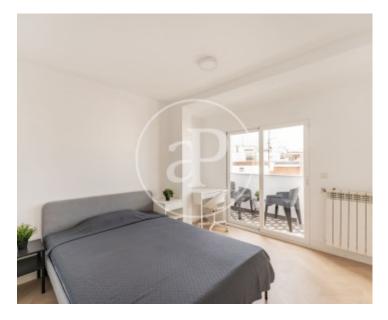

# The apartment is located on the seventh floor with southwest orientation, so it is extremely bright.

It consists of two very spacious bedrooms with dressing room, 2 bathrooms, the master bedroom en suite. The living room with integrated kitchen has direct access to the terrace -very enjoyable and sunny due to its southwest orientation- as well as the master bedroom. The kitchen is equipped with all brand new appliances. The apartment has central heating with individual meter and air conditioning in all rooms. The building has a large entrance hall, concierge service and two elevators. It is an excellent opportunity to acquire a brand new