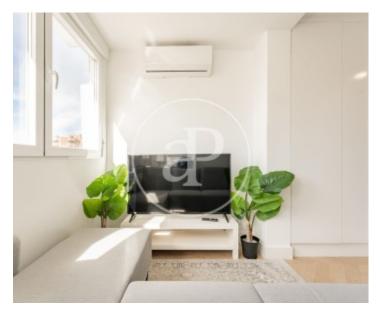

# The apartment is located on the seventh floor with southwest orientation, so it is extremely bright.

It consists of two very spacious bedrooms with dressing room, 2 bathrooms, the master bedroom en suite. The living room with integrated kitchen has direct access to the terrace -very enjoyable and sunny due to its southwest orientation- as well as the master bedroom. The kitchen is equipped with all brand new appliances. The apartment has central heating with individual meter and air conditioning in all rooms. The building has a large entrance hall, concierge service and two elevators. It is an excellent opportunity to acquire a brand new