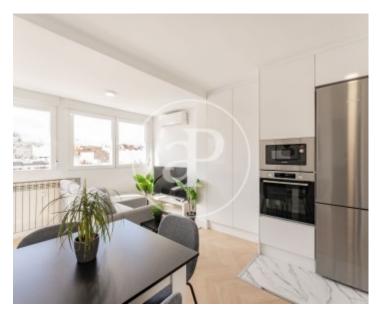

# The apartment is located on the seventh floor with southwest orientation, so it is extremely bright.

It consists of two very spacious bedrooms with dressing room, 2 bathrooms, the master bedroom en suite. The living room with integrated kitchen has direct access to the terrace -very enjoyable and sunny due to its southwest orientation- as well as the master bedroom. The kitchen is equipped with all brand new appliances. The apartment has central heating with individual meter and air conditioning in all rooms. The building has a large entrance hall, concierge service and two elevators. It is an excellent opportunity to acquire a brand new