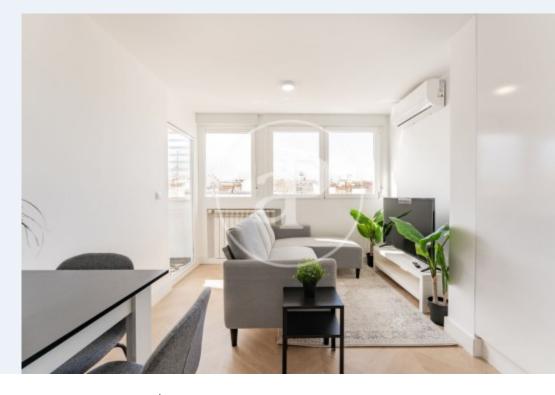

# The apartment is located on the seventh floor with southwest orientation, so it is extremely bright.

It consists of two very spacious bedrooms with dressing room, 2 bathrooms, the master bedroom en suite. The living room with integrated kitchen has direct access to the terrace -very enjoyable and sunny due to its southwest orientation- as well as the master bedroom. The kitchen is equipped with all brand new appliances. The apartment has central heating with individual meter and air conditioning in all rooms. The building has a large entrance hall, concierge service and two elevators. It is an excellent opportunity to acquire a brand new