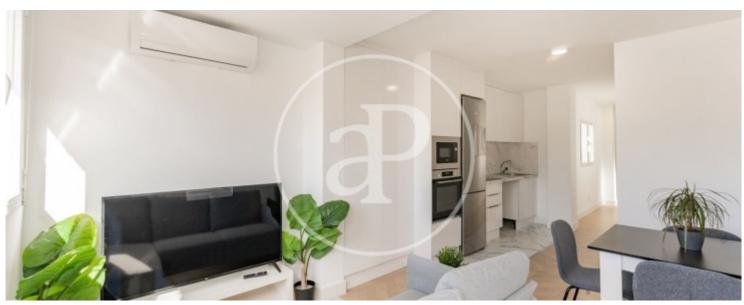

# The apartment is located on the seventh floor with southwest orientation, so it is extremely bright.

It consists of two very spacious bedrooms with dressing room, 2 bathrooms, the master bedroom en suite. The living room with integrated kitchen has direct access to the terrace -very enjoyable and sunny due to its southwest orientation- as well as the master bedroom. The kitchen is equipped with all brand new appliances. The apartment has central heating with individual meter and air conditioning in all rooms. The building has a large entrance hall, concierge service and two elevators. It is an excellent opportunity to acquire a brand new