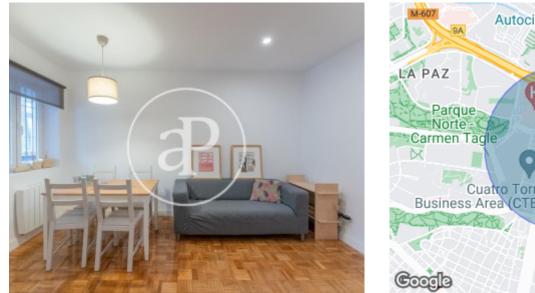

For rent brand new furnished flat, in front of the IE towers, totally exterior, two bedrooms 1 bathroom with shower.

New furniture, modern and functional decoration. Living room with integrated kitchen, fully equipped kitchen. Bathroom with shower. Bedrooms with double beds in both of them. A studio bay window with a large window, very bright. Fitted wardrobes, individual heating. Available for rent for more than 1 year. Immediate availability. Perfect location for students of the Instituto de Empresa, well connected by metro and bus. Commercial area with all kinds of small shops and department stores.