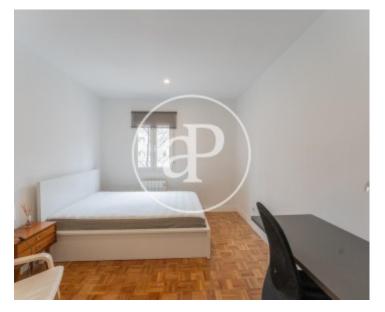

For rent brand new furnished flat, in front of the IE towers, totally exterior, two bedrooms 1 bathroom with shower.

New furniture, modern and functional decoration. Living room with integrated kitchen, fully equipped kitchen. Bathroom with shower. Bedrooms with double beds in both of them. A studio bay window with a large window, very bright. Fitted wardrobes, individual heating. Available for rent for more than 1 year. Immediate availability. Perfect location for students of the Instituto de Empresa, well connected by metro and bus. Commercial area with all kinds of small shops and department stores.