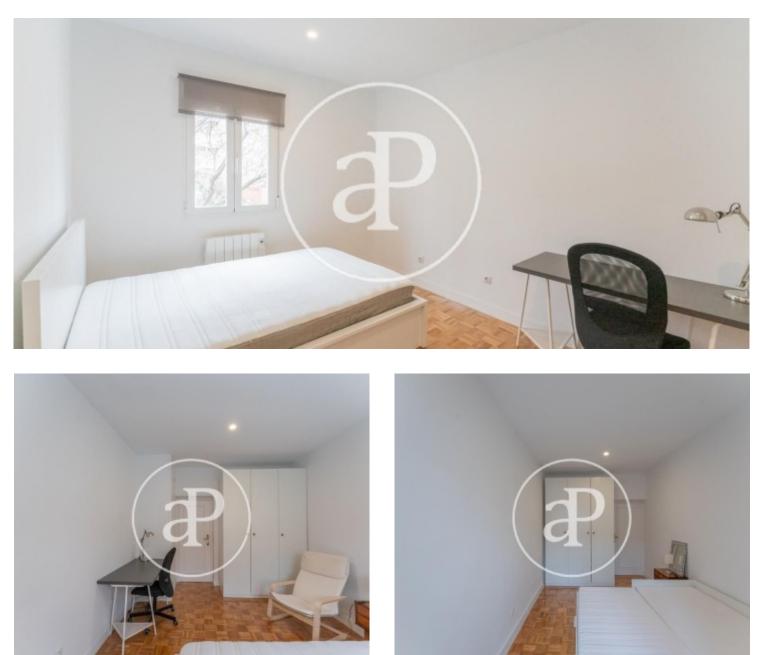

For rent brand new furnished flat, in front of the IE towers, totally exterior, two bedrooms 1 bathroom with shower.

New furniture, modern and functional decoration. Living room with integrated kitchen, fully equipped kitchen. Bathroom with shower. Bedrooms with double beds in both of them. A studio bay window with a large window, very bright. Fitted wardrobes, individual heating. Available for rent for more than 1 year. Immediate availability. Perfect location for students of the Instituto de Empresa, well connected by metro and bus. Commercial area with all kinds of small shops and department stores.