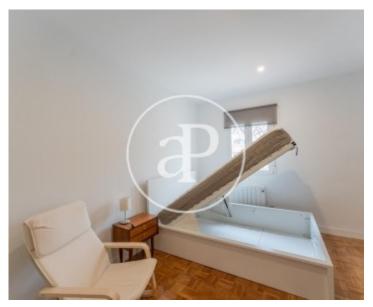

For rent brand new furnished flat, in front of the IE towers, totally exterior, two bedrooms 1 bathroom with shower.

New furniture, modern and functional decoration. Living room with integrated kitchen, fully equipped kitchen. Bathroom with shower. Bedrooms with double beds in both of them. A studio bay window with a large window, very bright. Fitted wardrobes, individual heating. Available for rent for more than 1 year. Immediate availability. Perfect location for students of the Instituto de Empresa, well connected by metro and bus. Commercial area with all kinds of small shops and department stores.