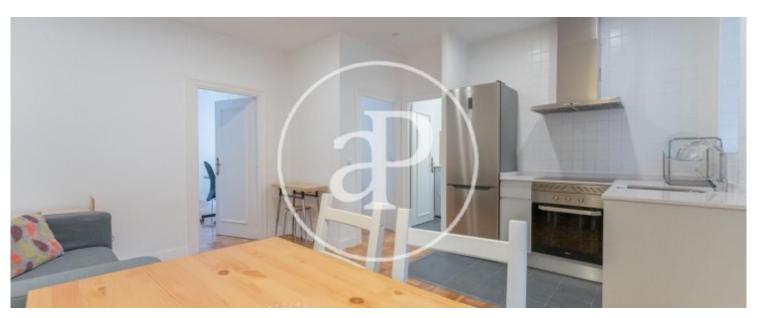

For rent brand new furnished flat, in front of the IE towers, totally exterior, two bedrooms 1 bathroom with shower.

New furniture, modern and functional decoration. Living room with integrated kitchen, fully equipped kitchen. Bathroom with shower. Bedrooms with double beds in both of them. A studio bay window with a large window, very bright. Fitted wardrobes, individual heating. Available for rent for more than 1 year. Immediate availability. Perfect location for students of the Instituto de Empresa, well connected by metro and bus. Commercial area with all kinds of small shops and department stores.