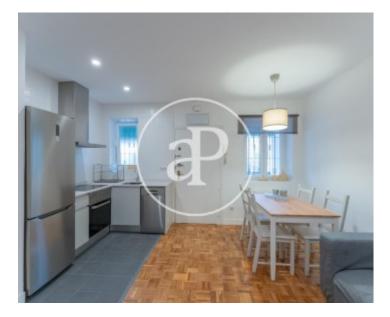

For rent brand new furnished flat, in front of the IE towers, totally exterior, two bedrooms 1 bathroom with shower.

New furniture, modern and functional decoration. Living room with integrated kitchen, fully equipped kitchen. Bathroom with shower. Bedrooms with double beds in both of them. A studio bay window with a large window, very bright. Fitted wardrobes, individual heating. Available for rent for more than 1 year. Immediate availability. Perfect location for students of the Instituto de Empresa, well connected by metro and bus. Commercial area with all kinds of small shops and department stores.