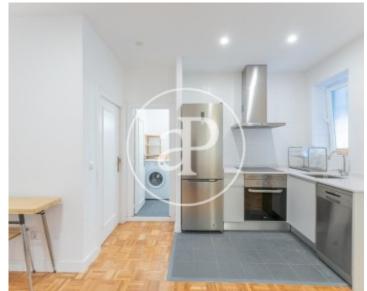

For rent brand new furnished flat, in front of the IE towers, totally exterior, two bedrooms 1 bathroom with shower.

New furniture, modern and functional decoration. Living room with integrated kitchen, fully equipped kitchen. Bathroom with shower. Bedrooms with double beds in both of them. A studio bay window with a large window, very bright. Fitted wardrobes, individual heating. Available for rent for more than 1 year. Immediate availability. Perfect location for students of the Instituto de Empresa, well connected by metro and bus. Commercial area with all kinds of small shops and department stores.