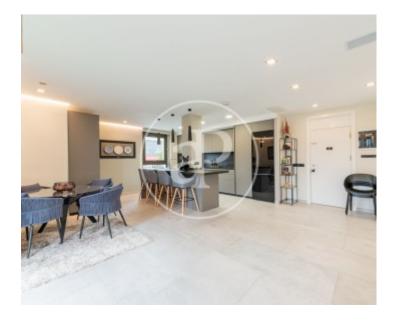

## Exclusive luxury penthouse of 130m2 with recent integral reform and furnished.

The apartment is distributed in living room, dining room and American style kitchen, three rooms in one with lots of light thanks to the large windows that give access to the terrace in the Paseo de la Castellana. The kitchen with a large island is very spacious and fully equipped with top quality materials and with all high-end appliances and kitchenware. The sleeping area consists of a large bedroom with full en suite bathroom, fitted closets and split air conditioning. The heating is by hot/cold pump. Electric curtains. Main door with key. The building has concierge and elevator. It can