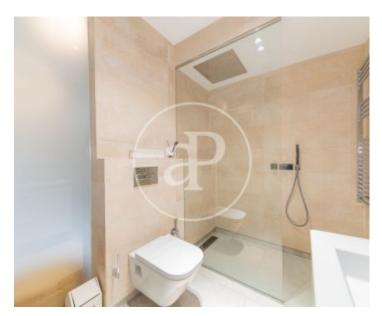

## Exclusive luxury penthouse of 130m2 with recent integral reform and furnished.

The apartment is distributed in living room, dining room and American style kitchen, three rooms in one with lots of light thanks to the large windows that give access to the terrace in the Paseo de la Castellana. The kitchen with a large island is very spacious and fully equipped with top quality materials and with all high-end appliances and kitchenware. The sleeping area consists of a large bedroom with full en suite bathroom, fitted closets and split air conditioning. The heating is by hot/cold pump. Electric curtains. Main door with key. The building has concierge and elevator. It can