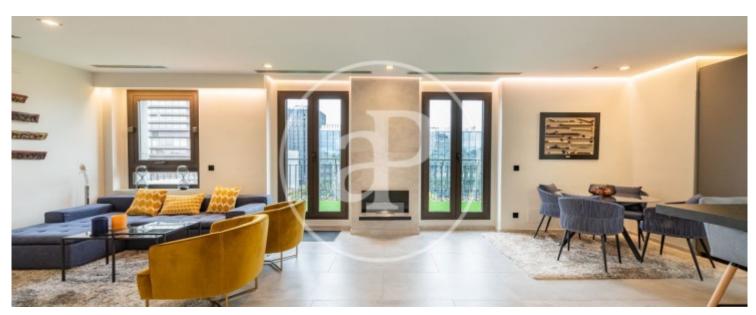

## Exclusive luxury penthouse of 130m2 with recent integral reform and furnished.

The apartment is distributed in living room, dining room and American style kitchen, three rooms in one with lots of light thanks to the large windows that give access to the terrace in the Paseo de la Castellana. The kitchen with a large island is very spacious and fully equipped with top quality materials and with all high-end appliances and kitchenware. The sleeping area consists of a large bedroom with full en suite bathroom, fitted closets and split air conditioning. The heating is by hot/cold pump. Electric curtains. Main door with key. The building has concierge and elevator. It can