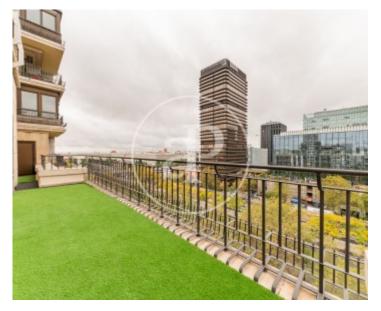

## Exclusive luxury penthouse of 130m2 with recent integral reform and furnished.

The apartment is distributed in living room, dining room and American style kitchen, three rooms in one with lots of light thanks to the large windows that give access to the terrace in the Paseo de la Castellana. The kitchen with a large island is very spacious and fully equipped with top quality materials and with all high-end appliances and kitchenware. The sleeping area consists of a large bedroom with full en suite bathroom, fitted closets and split air conditioning. The heating is by hot/cold pump. Electric curtains. Main door with key. The building has concierge and elevator. It can

be rented for long and short stay. Privileged location, in front of the Corte Ingles of Nuevos Ministerios, with a great variety of stores, restaurants and transport at the door. Can you imagine living here?