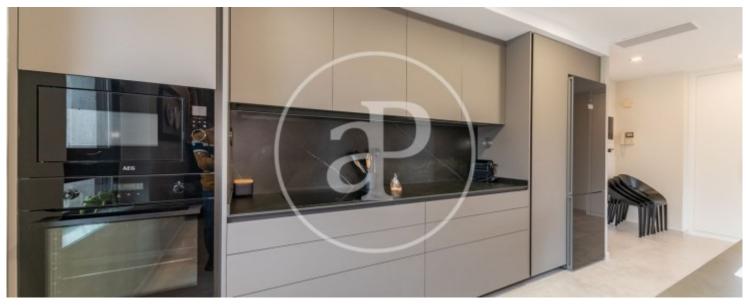

## Exclusive luxury penthouse of 130m2 with recent integral reform and furnished.

The apartment is distributed in living room, dining room and American style kitchen, three rooms in one with lots of light thanks to the large windows that give access to the terrace in the Paseo de la Castellana. The kitchen with a large island is very spacious and fully equipped with top quality materials and with all high-end appliances and kitchenware. The sleeping area consists of a large bedroom with full en suite bathroom, fitted closets and split air conditioning. The heating is by hot/cold pump. Electric curtains. Main door with key. The building has concierge and elevator. It can