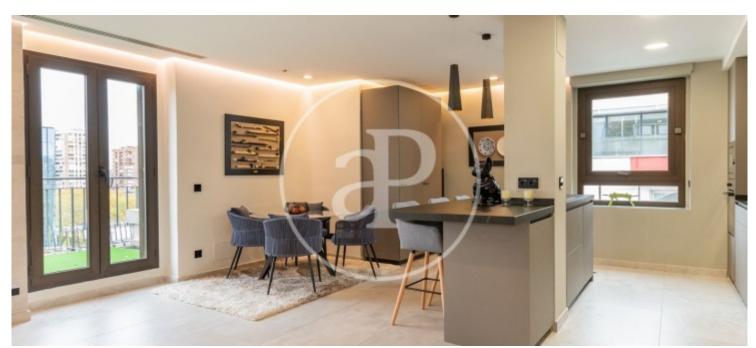

## Exclusive luxury penthouse of 130m2 with recent integral reform and furnished.

The apartment is distributed in living room, dining room and American style kitchen, three rooms in one with lots of light thanks to the large windows that give access to the terrace in the Paseo de la Castellana. The kitchen with a large island is very spacious and fully equipped with top quality materials and with all high-end appliances and kitchenware. The sleeping area consists of a large bedroom with full en suite bathroom, fitted closets and split air conditioning. The heating is by hot/cold pump. Electric curtains. Main door with key. The building has concierge and elevator. It can

be rented for long and short stay. Privileged location, in front of the Corte Ingles of Nuevos Ministerios, with a great variety of stores, restaurants and transport at the door. Can you imagine living here?