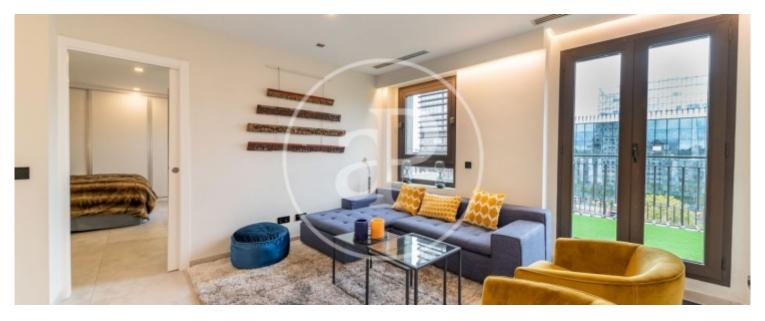

## Exclusive luxury penthouse of 130m2 with recent integral reform and furnished.

The apartment is distributed in living room, dining room and American style kitchen, three rooms in one with lots of light thanks to the large windows that give access to the terrace in the Paseo de la Castellana. The kitchen with a large island is very spacious and fully equipped with top quality materials and with all high-end appliances and kitchenware. The sleeping area consists of a large bedroom with full en suite bathroom, fitted closets and split air conditioning. The heating is by hot/cold pump. Electric curtains. Main door with key. The building has concierge and elevator. It can