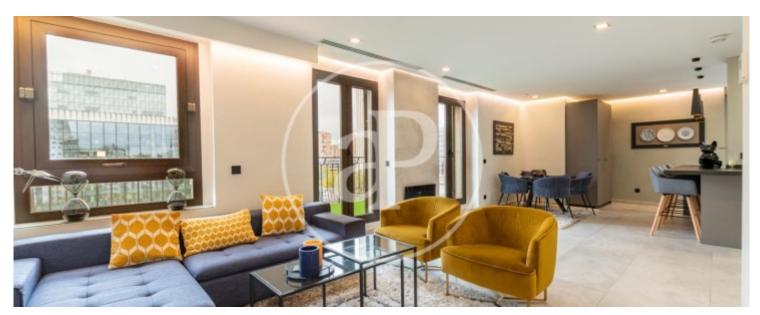

## Exclusive luxury penthouse of 130m2 with recent integral reform and furnished.

The apartment is distributed in living room, dining room and American style kitchen, three rooms in one with lots of light thanks to the large windows that give access to the terrace in the Paseo de la Castellana. The kitchen with a large island is very spacious and fully equipped with top quality materials and with all high-end appliances and kitchenware. The sleeping area consists of a large bedroom with full en suite bathroom, fitted closets and split air conditioning. The heating is by hot/cold pump. Electric curtains. Main door with key. The building has concierge and elevator. It can