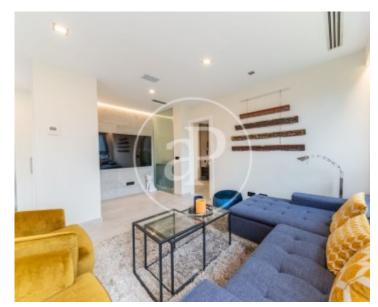

## Exclusive luxury penthouse of 130m2 with recent integral reform and furnished.

The apartment is distributed in living room, dining room and American style kitchen, three rooms in one with lots of light thanks to the large windows that give access to the terrace in the Paseo de la Castellana. The kitchen with a large island is very spacious and fully equipped with top quality materials and with all high-end appliances and kitchenware. The sleeping area consists of a large bedroom with full en suite bathroom, fitted closets and split air conditioning. The heating is by hot/cold pump. Electric curtains. Main door with key. The building has concierge and elevator. It can