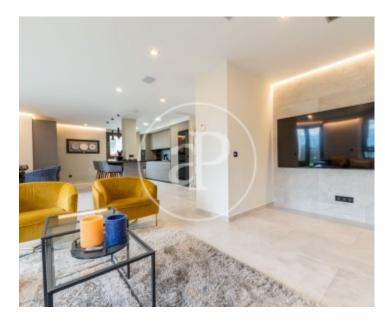

## Exclusive luxury penthouse of 130m2 with recent integral reform and furnished.

The apartment is distributed in living room, dining room and American style kitchen, three rooms in one with lots of light thanks to the large windows that give access to the terrace in the Paseo de la Castellana. The kitchen with a large island is very spacious and fully equipped with top quality materials and with all high-end appliances and kitchenware. The sleeping area consists of a large bedroom with full en suite bathroom, fitted closets and split air conditioning. The heating is by hot/cold pump. Electric curtains. Main door with key. The building has concierge and elevator. It can