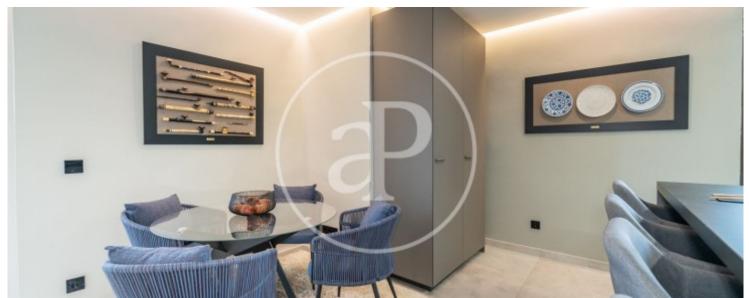

## Exclusive luxury penthouse of 130m2 with recent integral reform and furnished.

The apartment is distributed in living room, dining room and American style kitchen, three rooms in one with lots of light thanks to the large windows that give access to the terrace in the Paseo de la Castellana. The kitchen with a large island is very spacious and fully equipped with top quality materials and with all high-end appliances and kitchenware. The sleeping area consists of a large bedroom with full en suite bathroom, fitted closets and split air conditioning. The heating is by hot/cold pump. Electric curtains. Main door with key. The building has concierge and elevator. It can