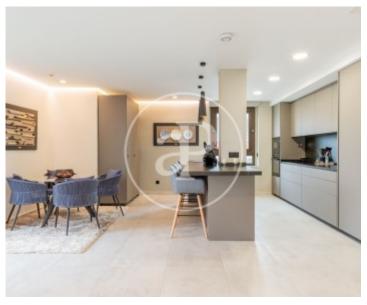

## Exclusive luxury penthouse of 130m2 with recent integral reform and furnished.

The apartment is distributed in living room, dining room and American style kitchen, three rooms in one with lots of light thanks to the large windows that give access to the terrace in the Paseo de la Castellana. The kitchen with a large island is very spacious and fully equipped with top quality materials and with all high-end appliances and kitchenware. The sleeping area consists of a large bedroom with full en suite bathroom, fitted closets and split air conditioning. The heating is by hot/cold pump. Electric curtains. Main door with key. The building has concierge and elevator. It can