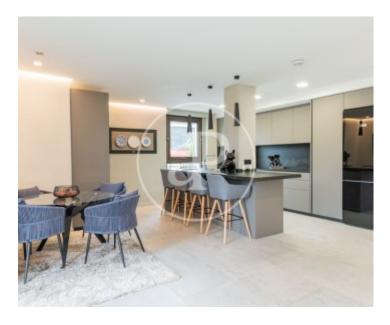

## Exclusive luxury penthouse of 130m2 with recent integral reform and furnished.

The apartment is distributed in living room, dining room and American style kitchen, three rooms in one with lots of light thanks to the large windows that give access to the terrace in the Paseo de la Castellana. The kitchen with a large island is very spacious and fully equipped with top quality materials and with all high-end appliances and kitchenware. The sleeping area consists of a large bedroom with full en suite bathroom, fitted closets and split air conditioning. The heating is by hot/cold pump. Electric curtains. Main door with key. The building has concierge and elevator. It can