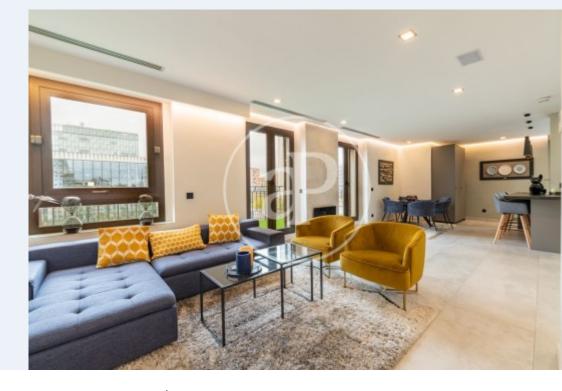

## Exclusive luxury penthouse of 130m2 with recent integral reform and furnished.

The apartment is distributed in living room, dining room and American style kitchen, three rooms in one with lots of light thanks to the large windows that give access to the terrace in the Paseo de la Castellana. The kitchen with a large island is very spacious and fully equipped with top quality materials and with all high-end appliances and kitchenware. The sleeping area consists of a large bedroom with full en suite bathroom, fitted closets and split air conditioning. The heating is by hot/cold pump. Electric curtains. Main door with key. The building has concierge and elevator. It can