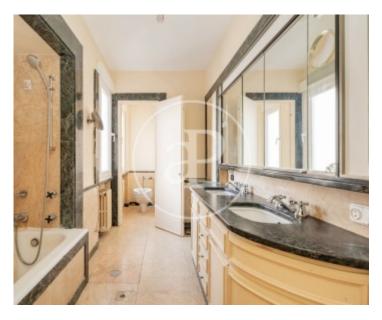

## House in Serrano corner without urban protection.

The property currently consists of 995 meters built on a plot of 505 square meters. It consists of 4 floors of 200 meters each one of them accessed by lift or stairs. It is distributed in four floors; the main one on the ground floor which gives access to the house through two areas, main and service, second and third floor, from this last one you can access to the terrace of the property with spectacular views to all Madrid. In the basement the property has a garage for 4 cars. The property is sold with a commercial premises of 80 metres, annexed to the property with entrance from Serrano street. Both the location