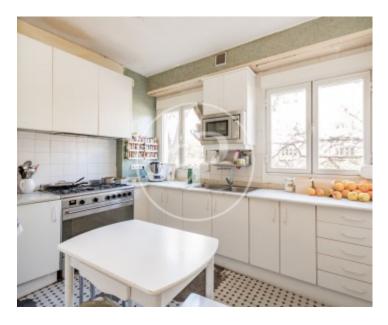

## House in Serrano corner without urban protection.

The property currently consists of 995 meters built on a plot of 505 square meters. It consists of 4 floors of 200 meters each one of them accessed by lift or stairs. It is distributed in four floors; the main one on the ground floor which gives access to the house through two areas, main and service, second and third floor, from this last one you can access to the terrace of the property with spectacular views to all Madrid. In the basement the property has a garage for 4 cars. The property is sold with a commercial premises of 80 metres, annexed to the property with entrance from Serrano street. Both the location

and the orientation of the property is unbeatable. Can you imagine living here?