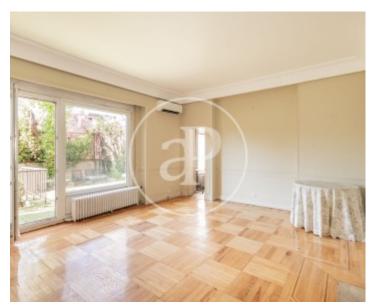

## House in Serrano corner without urban protection.

The property currently consists of 995 meters built on a plot of 505 square meters. It consists of 4 floors of 200 meters each one of them accessed by lift or stairs. It is distributed in four floors; the main one on the ground floor which gives access to the house through two areas, main and service, second and third floor, from this last one you can access to the terrace of the property with spectacular views to all Madrid. In the basement the property has a garage for 4 cars. The property is sold with a commercial premises of 80 metres, annexed to the property with entrance from Serrano street. Both the location

and the orientation of the property is unbeatable. Can you imagine living here?