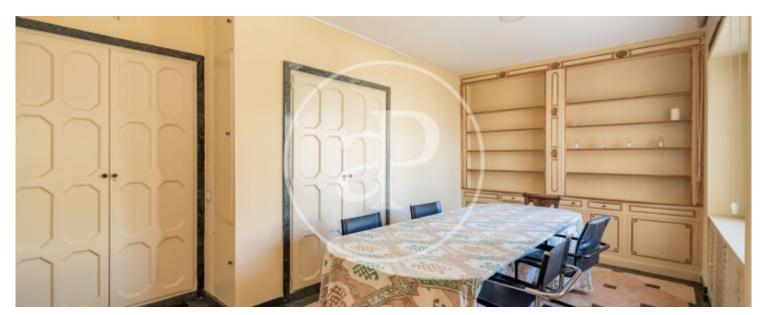

## House in Serrano corner without urban protection.

The property currently consists of 995 meters built on a plot of 505 square meters. It consists of 4 floors of 200 meters each one of them accessed by lift or stairs. It is distributed in four floors; the main one on the ground floor which gives access to the house through two areas, main and service, second and third floor, from this last one you can access to the terrace of the property with spectacular views to all Madrid. In the basement the property has a garage for 4 cars. The property is sold with a commercial premises of 80 metres, annexed to the property with entrance from Serrano street. Both the location

and the orientation of the property is unbeatable. Can you imagine living here?