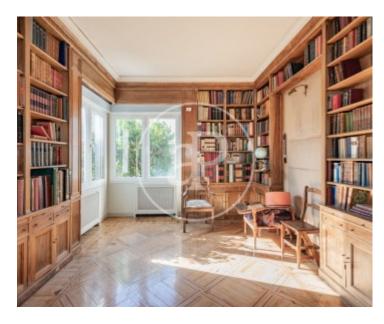

## House in Serrano corner without urban protection.

The property currently consists of 995 meters built on a plot of 505 square meters. It consists of 4 floors of 200 meters each one of them accessed by lift or stairs. It is distributed in four floors; the main one on the ground floor which gives access to the house through two areas, main and service, second and third floor, from this last one you can access to the terrace of the property with spectacular views to all Madrid. In the basement the property has a garage for 4 cars. The property is sold with a commercial premises of 80 metres, annexed to the property with entrance from Serrano street. Both the location