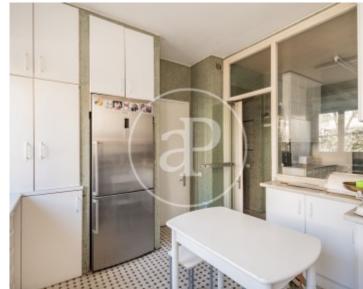

## House in Serrano corner without urban protection.

The property currently consists of 995 meters built on a plot of 505 square meters. It consists of 4 floors of 200 meters each one of them accessed by lift or stairs. It is distributed in four floors; the main one on the ground floor which gives access to the house through two areas, main and service, second and third floor, from this last one you can access to the terrace of the property with spectacular views to all Madrid. In the basement the property has a garage for 4 cars. The property is sold with a commercial premises of 80 metres, annexed to the property with entrance from Serrano street. Both the location

and the orientation of the property is unbeatable. Can you imagine living here?