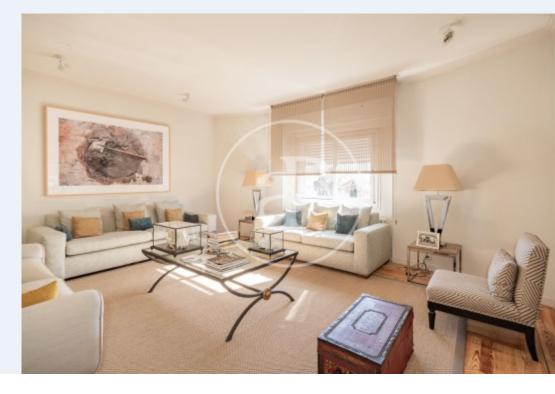

## House in Serrano corner without urban protection.

The property currently consists of 995 meters built on a plot of 505 square meters. It consists of 4 floors of 200 meters each one of them accessed by lift or stairs. It is distributed in four floors; the main one on the ground floor which gives access to the house through two areas, main and service, second and third floor, from this last one you can access to the terrace of the property with spectacular views to all Madrid. In the basement the property has a garage for 4 cars. The property is sold with a commercial premises of 80 metres, annexed to the property with entrance from Serrano street. Both the location

and the orientation of the property is unbeatable. Can you imagine living here?