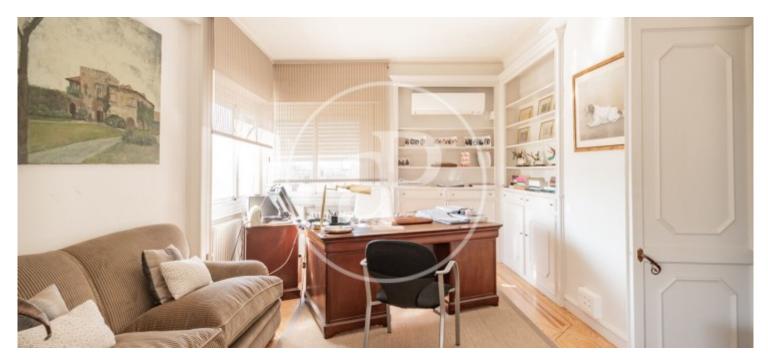

## House in Serrano corner without urban protection.

The property currently consists of 995 meters built on a plot of 505 square meters. It consists of 4 floors of 200 meters each one of them accessed by lift or stairs. It is distributed in four floors; the main one on the ground floor which gives access to the house through two areas, main and service, second and third floor, from this last one you can access to the terrace of the property with spectacular views to all Madrid. In the basement the property has a garage for 4 cars. The property is sold with a commercial premises of 80 metres, annexed to the property with entrance from Serrano street. Both the location