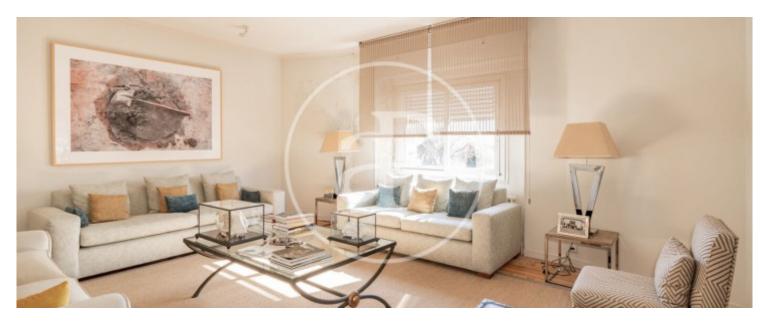

## House in Serrano corner without urban protection.

The property currently consists of 995 meters built on a plot of 505 square meters. It consists of 4 floors of 200 meters each one of them accessed by lift or stairs. It is distributed in four floors; the main one on the ground floor which gives access to the house through two areas, main and service, second and third floor, from this last one you can access to the terrace of the property with spectacular views to all Madrid. In the basement the property has a garage for 4 cars. The property is sold with a commercial premises of 80 metres, annexed to the property with entrance from Serrano street. Both the location

and the orientation of the property is unbeatable. Can you imagine living here?