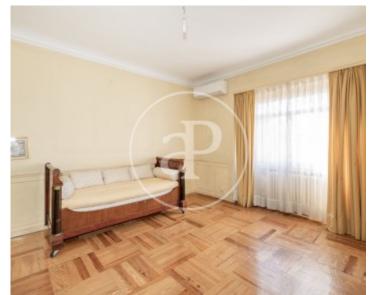

## House in Serrano corner without urban protection.

The property currently consists of 995 meters built on a plot of 505 square meters. It consists of 4 floors of 200 meters each one of them accessed by lift or stairs. It is distributed in four floors; the main one on the ground floor which gives access to the house through two areas, main and service, second and third floor, from this last one you can access to the terrace of the property with spectacular views to all Madrid. In the basement the property has a garage for 4 cars. The property is sold with a commercial premises of 80 metres, annexed to the property with entrance from Serrano street. Both the location