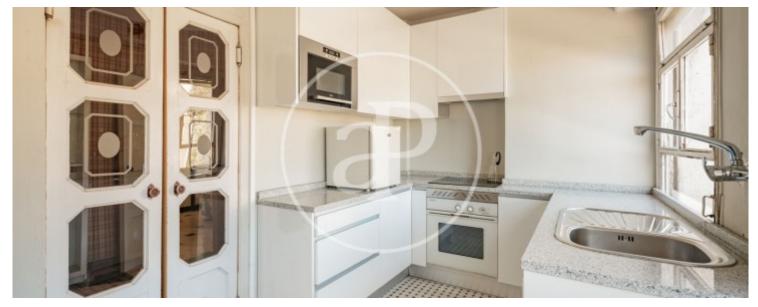

## House in Serrano corner without urban protection.

The property currently consists of 995 meters built on a plot of 505 square meters. It consists of 4 floors of 200 meters each one of them accessed by lift or stairs. It is distributed in four floors; the main one on the ground floor which gives access to the house through two areas, main and service, second and third floor, from this last one you can access to the terrace of the property with spectacular views to all Madrid. In the basement the property has a garage for 4 cars. The property is sold with a commercial premises of 80 metres, annexed to the property with entrance from Serrano street. Both the location