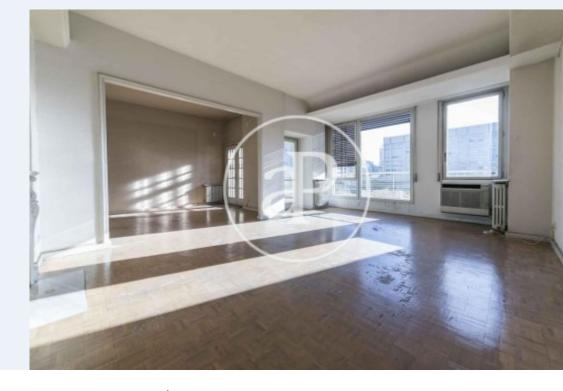

## Magnificent exterior property located in a 1955 estate, with a large and beautiful portal, near Cuzco.

Being located on the Paseo de la Castellana the house is perfectly communicated, with quick exit to the M-30 both by Sr. Angela de la Cruz and Costa Rica. It is a fifth floor with terrace, which is currently closed, but can be opened again. It is an exterior house with two 1800 marble fireplaces, and exceptionally bright. The apartment is distributed in a large entrance hall, and a day area with separate lounge and dining room. The night area has four bedrooms and two bathrooms, it also has a service room with its bathroom. The house is to reform. Central heating and