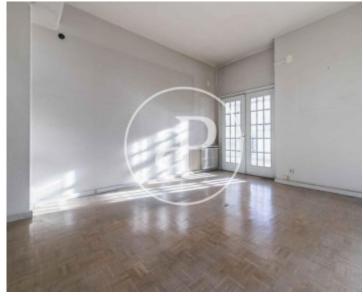

## Magnificent exterior property located in a 1955 estate, with a large and beautiful portal, near Cuzco.

Being located on the Paseo de la Castellana the house is perfectly communicated, with quick exit to the M-30 both by Sr. Angela de la Cruz and Costa Rica. It is a fifth floor with terrace, which is currently closed, but can be opened again. It is an exterior house with two 1800 marble fireplaces, and exceptionally bright. The apartment is distributed in a large entrance hall, and a day area with separate lounge and dining room. The night area has four bedrooms and two bathrooms, it also has a service room with its bathroom. The house is to reform. Central heating and