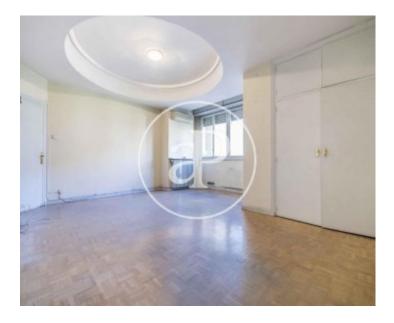

## Magnificent exterior property located in a 1955 estate, with a large and beautiful portal, near Cuzco.

Being located on the Paseo de la Castellana the house is perfectly communicated, with quick exit to the M-30 both by Sr. Angela de la Cruz and Costa Rica. It is a fifth floor with terrace, which is currently closed, but can be opened again. It is an exterior house with two 1800 marble fireplaces, and exceptionally bright. The apartment is distributed in a large entrance hall, and a day area with separate lounge and dining room. The night area has four bedrooms and two bathrooms, it also has a service room with its bathroom. The house is to reform. Central heating and