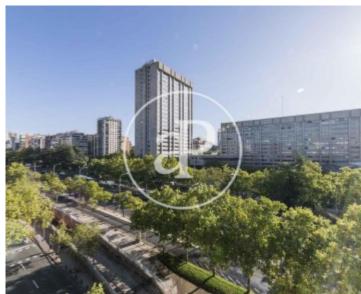

## Magnificent exterior property located in a 1955 estate, with a large and beautiful portal, near Cuzco.

Being located on the Paseo de la Castellana the house is perfectly communicated, with quick exit to the M-30 both by Sr. Angela de la Cruz and Costa Rica. It is a fifth floor with terrace, which is currently closed, but can be opened again. It is an exterior house with two 1800 marble fireplaces, and exceptionally bright. The apartment is distributed in a large entrance hall, and a day area with separate lounge and dining room. The night area has four bedrooms and two bathrooms, it also has a service room with its bathroom. The house is to reform. Central heating and