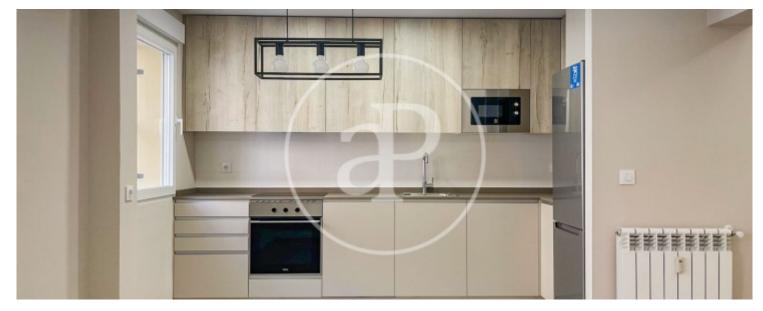

# BRAND NEW REFURBISHED FLAT, VERY BRIGHT IN SAN GERMÁN.

Aproperties presents a brand new refurbished flat very well located in San Germán street. It has 82 m² constructed area, its two spacious bedrooms include built-in wardrobes. Its spacious and bright living-dining room has a built-in kitchen with top of the range appliances. The property has gas heating with individual meters and split air conditioning in all rooms. The area is surrounded by important structures such as the Santiago Bernabéu stadium, the Ministry of Defence, the famous Picasso Tower and the BBVA Tower. The proximity to Nuevos Ministerios and El Corte Inglés de Paseo