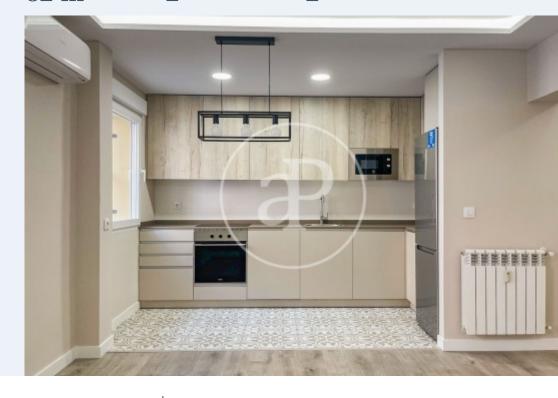

# BRAND NEW REFURBISHED FLAT, VERY BRIGHT IN SAN GERMÁN.

Aproperties presents a brand new refurbished flat very well located in San Germán street. It has 82 m² constructed area, its two spacious bedrooms include built-in wardrobes. Its spacious and bright living-dining room has a built-in kitchen with top of the range appliances. The property has gas heating with individual meters and split air conditioning in all rooms. The area is surrounded by important structures such as the Santiago Bernabéu stadium, the Ministry of Defence, the famous Picasso Tower and the BBVA Tower. The proximity to Nuevos Ministerios and El Corte Inglés de Paseo