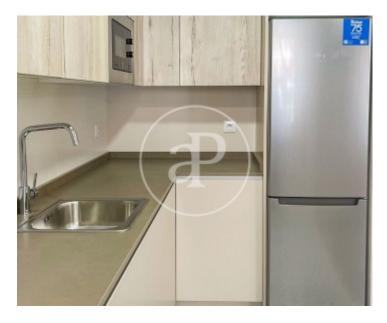

# BRAND NEW REFURBISHED FLAT, VERY BRIGHT IN SAN GERMÁN.

Aproperties presents a brand new refurbished flat very well located in San Germán street. It has 82 m² constructed area, its two spacious bedrooms include built-in wardrobes. Its spacious and bright living-dining room has a built-in kitchen with top of the range appliances. The property has gas heating with individual meters and split air conditioning in all rooms. The area is surrounded by important structures such as the Santiago Bernabéu stadium, the Ministry of Defence, the famous Picasso Tower and the BBVA Tower. The proximity to Nuevos Ministerios and El Corte Inglés de Paseo