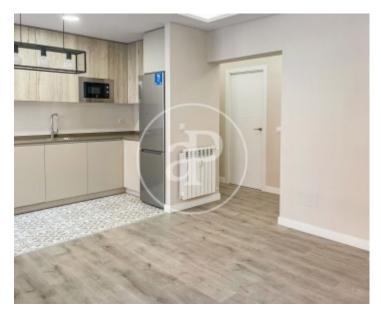

# BRAND NEW REFURBISHED FLAT, VERY BRIGHT IN SAN GERMÁN.

Aproperties presents a brand new refurbished flat very well located in San Germán street. It has 82 m² constructed area, its two spacious bedrooms include built-in wardrobes. Its spacious and bright living-dining room has a built-in kitchen with top of the range appliances. The property has gas heating with individual meters and split air conditioning in all rooms. The area is surrounded by important structures such as the Santiago Bernabéu stadium, the Ministry of Defence, the famous Picasso Tower and the BBVA Tower. The proximity to Nuevos Ministerios and El Corte Inglés de Paseo