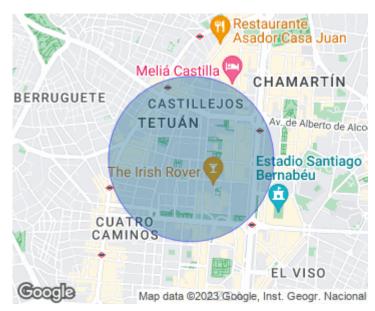

# BRAND NEW REFURBISHED FLAT, VERY BRIGHT IN SAN GERMÁN.

Aproperties presents a brand new refurbished flat very well located in San Germán street. It has 82 m² constructed area, its two spacious bedrooms include built-in wardrobes. Its spacious and bright living-dining room has a built-in kitchen with top of the range appliances. The property has gas heating with individual meters and split air conditioning in all rooms. The area is surrounded by important structures such as the Santiago Bernabéu stadium, the Ministry of Defence, the famous Picasso Tower and the BBVA Tower. The proximity to Nuevos Ministerios and El Corte Inglés de Paseo

de la Castellana offers a wide range of services, from department stores, shops, schools, gyms and hotels. In terms of communications, this area has excellent transport coverage, due to its proximity to Nuevos Ministerios station and the Plaza de Castilla interchange. Access to the city centre and the main exits (M-30, A-1). We find ourselves, therefore, with a fantastic opportunity for both main residence and investment in one of the most sought-after areas, surrounded by all the necessary services, shopping areas and the financial nerve centre of Madrid. Can you imagine living here?