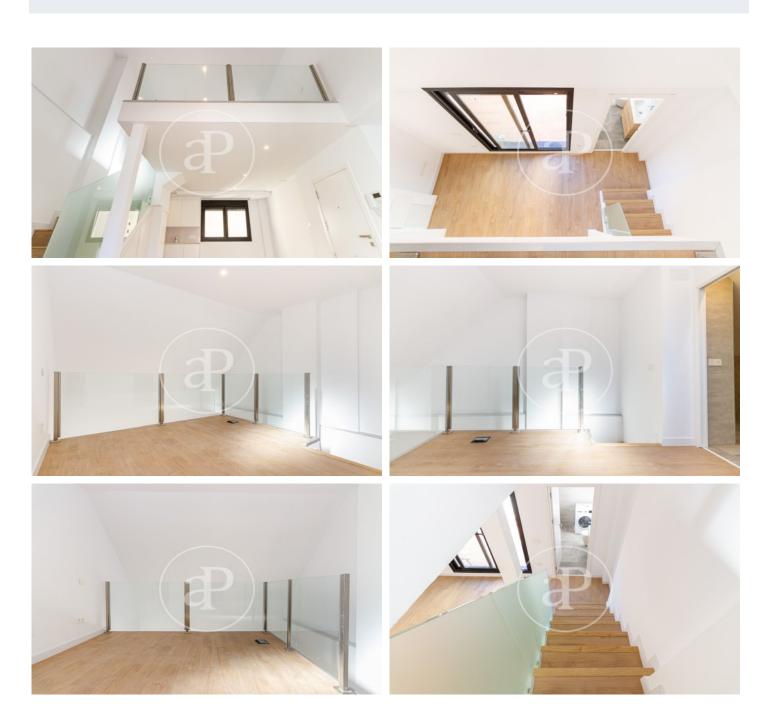

## Newly built 1 and 2 bedroom homes in Tetuán

New building located in Tetuán, one of the most promising areas of the capital. Located next to the Azca financial center and the Santiago Bernabeu. In the area you will find a wide range of leisure and gastronomy and the best public transport thanks to its proximity to several subway stations as well as the Nuevos Ministerios interchange. We have 1 and 2-bedroom apartments of between 68 m<sup>2</sup> and 90 m<sup>2</sup>, which also have a terrace on the first floor and penthouse. The interior spaces are designed to enjoy and guarantee comfort, giving priority to the warmth of the light that enters through the large windows and the spacious, comfortable and functional spaces. The main qualities are: Concrete structure / Facade with high performance insulation / Aluminum exterior carpentry with electric shutters / Security access door / Built-in closets / Laminate flooring in living room and bedrooms and porcelain tile in kitchen and bathrooms / Ceramic tiling in bathrooms and kitchen / Fully equipped kitchens / Underfloor heating and cooling by aerothermal / Storage room.

## **FEATURES**

Surface 68 m<sup>2</sup> / 15 m<sup>2</sup> terrace

- 1 Rooms
- 1 Toilets
- Heating
- ✓ Boxroom
- ✓ AACC
- ✓ Terrace
- Backyard
- ✓ Lift

Price 485,000 €

The information about any property is not binding to any offer or contract. Any verbal or written declaration made by aProperties with regards to the value or condition of the property should not be considered accurate or factual. The pictures make reference to some parts of the property at the times that they were taken. The areas, dimensions and distances that are given are approximate and should be checked by the client. The images are computer generated and are just an approximate indication of the real appearance of the property; these may change at any time. The information with regards to the property may also change at any time.