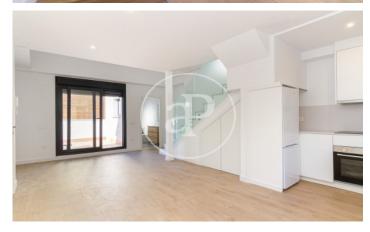

## Newly built 1 and 2 bedroom homes in Tetuán

New building located in Tetuán, one of the most promising areas of the capital. Located next to the Azca financial center and the Santiago Bernabeu. In the area you will find a wide range of leisure and gastronomy and the best public transport thanks to its proximity to several subway stations as well as the Nuevos Ministerios interchange. We have 1 and 2-bedroom apartments of between 68 m² and 90 m², which also have a terrace on the first floor and penthouse. The interior spaces are designed to enjoy and guarantee comfort, giving priority to the warmth of the light that enters through the large windows and the spacious, comfortable and functional spaces. The main qualities are: Concrete structure / Facade with high performance insulation / Aluminum exterior carpentry with electric shutters / Security access door / Built-in closets / Laminate flooring in living room and bedrooms and porcelain tile in kitchen and bathrooms / Ceramic tiling in bathrooms and kitchen / Fully equipped kitchens / Underfloor heating and cooling by aerothermal / Storage room.

## **FEATURES**

Surface 90 m<sup>2</sup> 2 Rooms 1 Toilets

- Heating
- ✓ Boxroom
- ✓ AACC
- Backyard
- Lift

Price 412,000 €

The information about any property is not binding to any offer or contract. Any verbal or written declaration made by aProperties with regards to the value or condition of the property should not be considered accurate or factual. The pictures make reference to some parts of the property at the times that they were taken. The areas, dimensions and distances that are given are approximate and should be checked by the client. The images are computer generated and are just an approximate indication of the real appearance of the property; these may change at any time. The information with regards to the property may also change at any time.