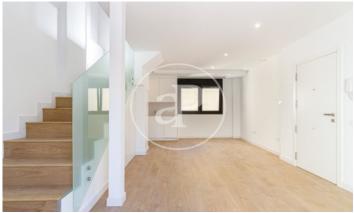

## Newly built 1 and 2 bedroom homes in Tetuán

New building located in Tetuán, one of the most promising areas of the capital. Located next to the Azca financial center and the Santiago Bernabeu. In the area you will find a wide range of leisure and gastronomy and the best public transport thanks to its proximity to several subway stations as well as the Nuevos Ministerios interchange. We have 1 and 2-bedroom apartments of between 68 m² and 90 m², which also have a terrace on the first floor and penthouse. The interior spaces are designed to enjoy and guarantee comfort, giving priority to the warmth of the light that enters through the large windows and the spacious, comfortable and functional spaces. The main qualities are: Concrete structure / Facade with high performance insulation / Aluminum exterior carpentry with electric shutters / Security access door / Built-in closets / Laminate flooring in living room and bedrooms and porcelain tile in kitchen and bathrooms / Ceramic tiling in bathrooms and kitchen / Fully equipped kitchens / Underfloor heating and cooling by aerothermal / Storage room.

## **FEATURES**

Surface 90 m<sup>2</sup> 2 Rooms 1 Toilets

- Heating
- ✓ Boxroom
- ✓ AACC
- Backyard
- Lift

Price 412,000 €

The information about any property is not binding to any offer or contract. Any verbal or written declaration made by aProperties with regards to the value or condition of the property should not be considered accurate or factual. The pictures make reference to some parts of the property at the times that they were taken. The areas, dimensions and distances that are given are approximate and should be checked by the client. The images are computer generated and are just an approximate indication of the real appearance of the property; these may change at any time. The information with regards to the property may also change at any time.