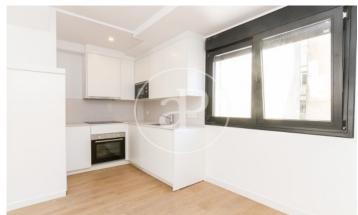

## Newly built 1 and 2 bedroom homes in Tetuán

New building located in Tetuán, one of the most promising areas of the capital. Located next to the Azca financial center and the Santiago Bernabeu. In the area you will find a wide range of leisure and gastronomy and the best public transport thanks to its proximity to several subway stations as well as the Nuevos Ministerios interchange. We have 1 and 2-bedroom apartments of between 68 m² and 90 m², which also have a terrace on the first floor and penthouse. The interior spaces are designed to enjoy and guarantee comfort, giving priority to the warmth of the light that enters through the large windows and the spacious, comfortable and functional spaces. The main qualities are: Concrete structure / Facade with high performance insulation / Aluminum exterior carpentry with electric shutters / Security access door / Built-in closets / Laminate flooring in living room and bedrooms and porcelain tile in kitchen and bathrooms / Ceramic tiling in bathrooms and kitchen / Fully equipped kitchens / Underfloor heating and cooling by aerothermal / Storage room.

## **FEATURES**

Surface 90 m<sup>2</sup> 2 Rooms 1 Toilets

- Heating
- ✓ Boxroom
- ✓ AACC
- Backyard
- Lift

Price 412,000 €

The information about any property is not binding to any offer or contract. Any verbal or written declaration made by aProperties with regards to the value or condition of the property should not be considered accurate or factual. The pictures make reference to some parts of the property at the times that they were taken. The areas, dimensions and distances that are given are approximate and should be checked by the client. The images are computer generated and are just an approximate indication of the real appearance of the property; these may change at any time. The information with regards to the property may also change at any time.