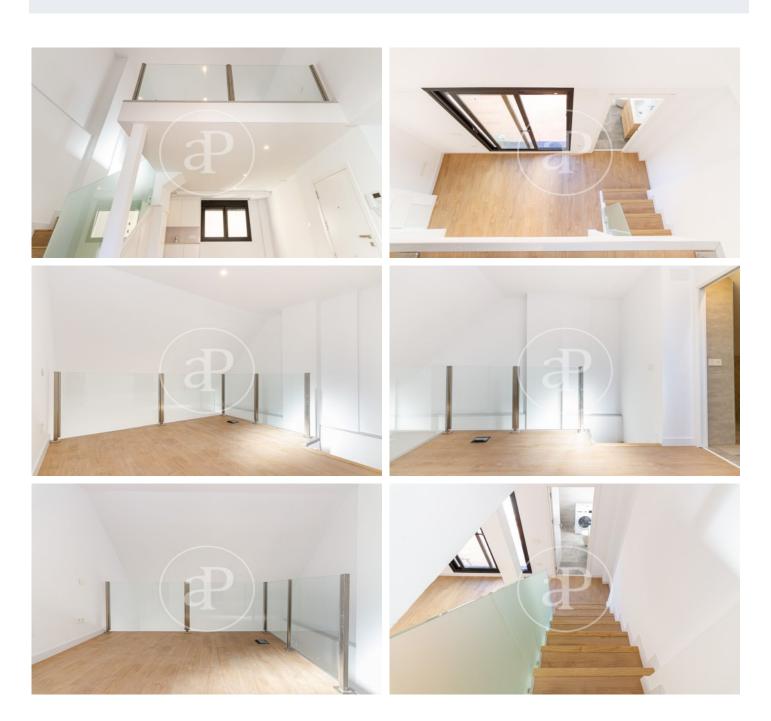

## Newly built 1 and 2 bedroom homes in Tetuán

New building located in Tetuán, one of the most promising areas of the capital. Located next to the Azca financial center and the Santiago Bernabeu. In the area you will find a wide range of leisure and gastronomy and the best public transport thanks to its proximity to several subway stations as well as the Nuevos Ministerios interchange. We have 1 and 2-bedroom apartments of between 68 m² and 90 m², which also have a terrace on the first floor and penthouse. The interior spaces are designed to enjoy and guarantee comfort, giving priority to the warmth of the light that enters through the large windows and the spacious, comfortable and functional spaces. The main qualities are: Concrete structure / Facade with high performance insulation / Aluminum exterior carpentry with electric shutters / Security access door / Built-in closets / Laminate flooring in living room and bedrooms and porcelain tile in kitchen and bathrooms / Ceramic tiling in bathrooms and kitchen / Fully equipped kitchens / Underfloor heating and cooling by aerothermal / Storage room.

## **FEATURES**

Surface 90 m<sup>2</sup> 2 Rooms 1 Toilets

- Heating
- ✓ Boxroom
- ✓ AACC
- Backyard
- Lift

Price 412,000 €

The information about any property is not binding to any offer or contract. Any verbal or written declaration made by aProperties with regards to the value or condition of the property should not be considered accurate or factual. The pictures make reference to some parts of the property at the times that they were taken. The areas, dimensions and distances that are given are approximate and should be checked by the client. The images are computer generated and are just an approximate indication of the real appearance of the property; these may change at any time. The information with regards to the property may also change at any time.