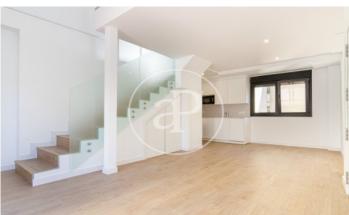

## Newly built 1 and 2 bedroom homes in Tetuán

New building located in Tetuán, one of the most promising areas of the capital. Located next to the Azca financial center and the Santiago Bernabeu. In the area you will find a wide range of leisure and gastronomy and the best public transport thanks to its proximity to several subway stations as well as the Nuevos Ministerios interchange. We have 1 and 2-bedroom apartments of between 68 m² and 90 m², which also have a terrace on the first floor and penthouse. The interior spaces are designed to enjoy and guarantee comfort, giving priority to the warmth of the light that enters through the large windows and the spacious, comfortable and functional spaces. The main qualities are: Concrete structure / Facade with high performance insulation / Aluminum exterior carpentry with electric shutters / Security access door / Built-in closets / Laminate flooring in living room and bedrooms and porcelain tile in kitchen and bathrooms / Ceramic tiling in bathrooms and kitchen / Fully equipped kitchens / Underfloor heating and cooling by aerothermal / Storage room.

## **FEATURES**

Surface 90 m<sup>2</sup> 2 Rooms 1 Toilets

- Heating
- ✓ Boxroom
- ✓ AACC
- Backyard
- Lift

Price 412,000 €

The information about any property is not binding to any offer or contract. Any verbal or written declaration made by aProperties with regards to the value or condition of the property should not be considered accurate or factual. The pictures make reference to some parts of the property at the times that they were taken. The areas, dimensions and distances that are given are approximate and should be checked by the client. The images are computer generated and are just an approximate indication of the real appearance of the property; these may change at any time. The information with regards to the property may also change at any time.