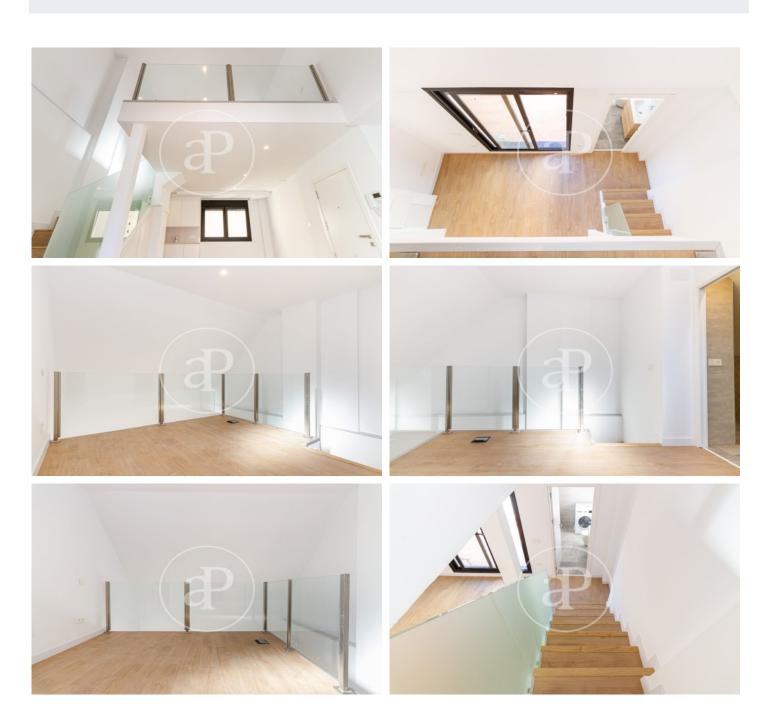

## Newly built 1 and 2 bedroom homes in Tetuán

New building located in Tetuán, one of the most promising areas of the capital. Located next to the Azca financial center and the Santiago Bernabeu. In the area you will find a wide range of leisure and gastronomy and the best public transport thanks to its proximity to several subway stations as well as the Nuevos Ministerios interchange. We have 1 and 2-bedroom apartments of between 68 m² and 90 m², which also have a terrace on the first floor and penthouse. The interior spaces are designed to enjoy and guarantee comfort, giving priority to the warmth of the light that enters through the large windows and the spacious, comfortable and functional spaces. The main qualities are: Concrete structure / Facade with high performance insulation / Aluminum exterior carpentry with electric shutters / Security access door / Built-in closets / Laminate flooring in living room and bedrooms and porcelain tile in kitchen and bathrooms / Ceramic tiling in bathrooms and kitchen / Fully equipped kitchens / Underfloor heating and cooling by aerothermal / Storage room.

## **FEATURES**

Surface 90 m<sup>2</sup> 2 Rooms 1 Toilets

- Heating
- ✓ Boxroom
- ✓ AACC
- Backyard
- ✓ Lift

Price 410,000 €

The information about any property is not binding to any offer or contract. Any verbal or written declaration made by aProperties with regards to the value or condition of the property should not be considered accurate or factual. The pictures make reference to some parts of the property at the times that they were taken. The areas, dimensions and distances that are given are approximate and should be checked by the client. The images are computer generated and are just an approximate indication of the real appearance of the property; these may change at any time. The information with regards to the property may also change at any time.