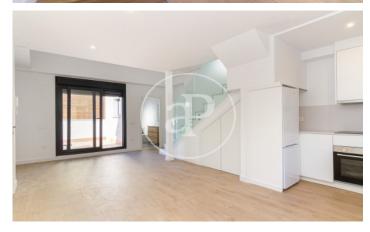

## Newly built 1 and 2 bedroom homes in Tetuán

New building located in Tetuán, one of the most promising areas of the capital. Located next to the Azca financial center and the Santiago Bernabeu. In the area you will find a wide range of leisure and gastronomy and the best public transport thanks to its proximity to several subway stations as well as the Nuevos Ministerios interchange. We have 1 and 2-bedroom apartments of between 68 m² and 90 m², which also have a terrace on the first floor and penthouse. The interior spaces are designed to enjoy and guarantee comfort, giving priority to the warmth of the light that enters through the large windows and the spacious, comfortable and functional spaces. The main qualities are: Concrete structure / Facade with high performance insulation / Aluminum exterior carpentry with electric shutters / Security access door / Built-in closets / Laminate flooring in living room and bedrooms and porcelain tile in kitchen and bathrooms / Ceramic tiling in bathrooms and kitchen / Fully equipped kitchens / Underfloor heating and cooling by aerothermal / Storage room.

## **FEATURES**

Surface 90 m<sup>2</sup> 2 Rooms 1 Toilets

- Heating
- ✓ Boxroom
- ✓ AACC
- Backyard
- ✓ Lift

Price 410,000 €

The information about any property is not binding to any offer or contract. Any verbal or written declaration made by aProperties with regards to the value or condition of the property should not be considered accurate or factual. The pictures make reference to some parts of the property at the times that they were taken. The areas, dimensions and distances that are given are approximate and should be checked by the client. The images are computer generated and are just an approximate indication of the real appearance of the property; these may change at any time. The information with regards to the property may also change at any time.