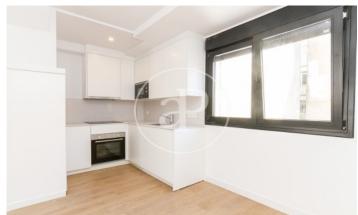

## Newly built 1 and 2 bedroom homes in Tetuán

New building located in Tetuán, one of the most promising areas of the capital. Located next to the Azca financial center and the Santiago Bernabeu. In the area you will find a wide range of leisure and gastronomy and the best public transport thanks to its proximity to several subway stations as well as the Nuevos Ministerios interchange. We have 1 and 2-bedroom apartments of between 68 m² and 90 m², which also have a terrace on the first floor and penthouse. The interior spaces are designed to enjoy and guarantee comfort, giving priority to the warmth of the light that enters through the large windows and the spacious, comfortable and functional spaces. The main qualities are: Concrete structure / Facade with high performance insulation / Aluminum exterior carpentry with electric shutters / Security access door / Built-in closets / Laminate flooring in living room and bedrooms and porcelain tile in kitchen and bathrooms / Ceramic tiling in bathrooms and kitchen / Fully equipped kitchens / Underfloor heating and cooling by aerothermal / Storage room.

## **FEATURES**

Surface 90 m<sup>2</sup> 2 Rooms 1 Toilets

- Heating
- ✓ Boxroom
- ✓ AACC
- Backyard
- ✓ Lift

Price 410,000 €

The information about any property is not binding to any offer or contract. Any verbal or written declaration made by aProperties with regards to the value or condition of the property should not be considered accurate or factual. The pictures make reference to some parts of the property at the times that they were taken. The areas, dimensions and distances that are given are approximate and should be checked by the client. The images are computer generated and are just an approximate indication of the real appearance of the property; these may change at any time. The information with regards to the property may also change at any time.