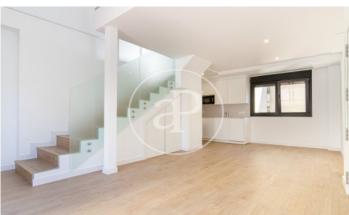

## Newly built 1 and 2 bedroom homes in Tetuán

New building located in Tetuán, one of the most promising areas of the capital. Located next to the Azca financial center and the Santiago Bernabeu. In the area you will find a wide range of leisure and gastronomy and the best public transport thanks to its proximity to several subway stations as well as the Nuevos Ministerios interchange. We have 1 and 2-bedroom apartments of between 68 m² and 90 m², which also have a terrace on the first floor and penthouse. The interior spaces are designed to enjoy and guarantee comfort, giving priority to the warmth of the light that enters through the large windows and the spacious, comfortable and functional spaces. The main qualities are: Concrete structure / Facade with high performance insulation / Aluminum exterior carpentry with electric shutters / Security access door / Built-in closets / Laminate flooring in living room and bedrooms and porcelain tile in kitchen and bathrooms / Ceramic tiling in bathrooms and kitchen / Fully equipped kitchens / Underfloor heating and cooling by aerothermal / Storage room.

## **FEATURES**

Surface 90 m<sup>2</sup> 2 Rooms 1 Toilets

- Heating
- ✓ Boxroom
- ✓ AACC
- Backyard
- ✓ Lift

Price 410,000 €

The information about any property is not binding to any offer or contract. Any verbal or written declaration made by aProperties with regards to the value or condition of the property should not be considered accurate or factual. The pictures make reference to some parts of the property at the times that they were taken. The areas, dimensions and distances that are given are approximate and should be checked by the client. The images are computer generated and are just an approximate indication of the real appearance of the property; these may change at any time. The information with regards to the property may also change at any time.