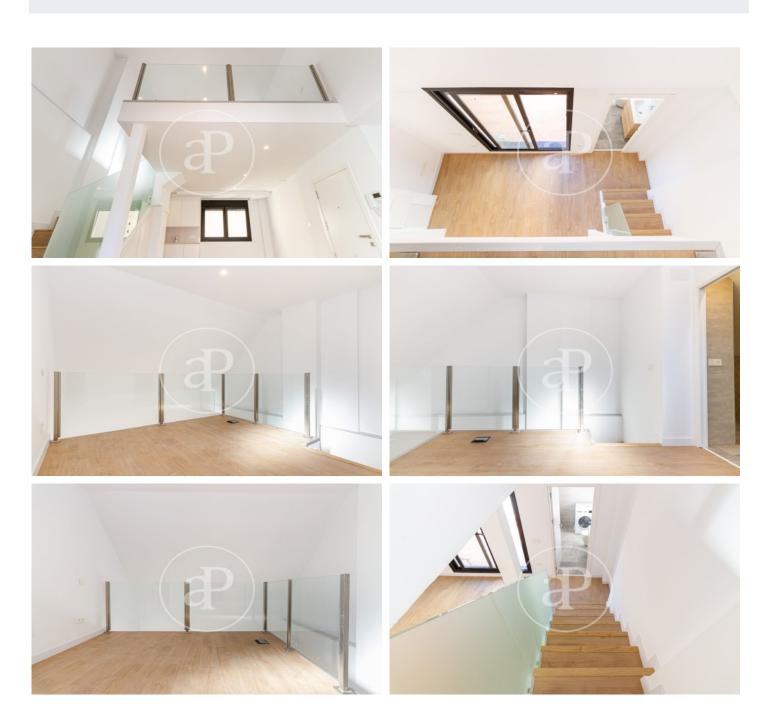

## Newly built 1 and 2 bedroom homes in Tetuán

New building located in Tetuán, one of the most promising areas of the capital. Located next to the Azca financial center and the Santiago Bernabeu. In the area you will find a wide range of leisure and gastronomy and the best public transport thanks to its proximity to several subway stations as well as the Nuevos Ministerios interchange. We have 1 and 2-bedroom apartments of between 68 m<sup>2</sup> and 90 m<sup>2</sup>, which also have a terrace on the first floor and penthouse. The interior spaces are designed to enjoy and guarantee comfort, giving priority to the warmth of the light that enters through the large windows and the spacious, comfortable and functional spaces. The main qualities are: Concrete structure / Facade with high performance insulation / Aluminum exterior carpentry with electric shutters / Security access door / Built-in closets / Laminate flooring in living room and bedrooms and porcelain tile in kitchen and bathrooms / Ceramic tiling in bathrooms and kitchen / Fully equipped kitchens / Underfloor heating and cooling by aerothermal / Storage room.

## **FEATURES**

Surface 68 m<sup>2</sup> / 28 m<sup>2</sup> terrace

- 1 Rooms
- 1 Toilets
- Heating
- ✓ Boxroom
- ✓ AACC
- ✓ Terrace
- Backyard
- ✓ Lift

Price 349,000 €

The information about any property is not binding to any offer or contract. Any verbal or written declaration made by aProperties with regards to the value or condition of the property should not be considered accurate or factual. The pictures make reference to some parts of the property at the times that they were taken. The areas, dimensions and distances that are given are approximate and should be checked by the client. The images are computer generated and are just an approximate indication of the real appearance of the property; these may change at any time. The information with regards to the property may also change at any time.