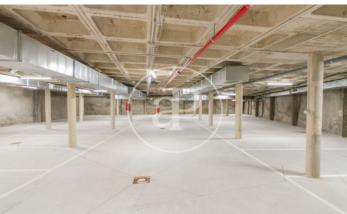

## New development for sale in Cuatro Caminos.

NEW BUILD FLATS IN CUATRO CAMINOS. New building located in Tetuán, one of the most promising areas of the capital. In the area you will find a wide range of leisure, gastronomy and public transport, with several bus and metro lines and the Nuevos Ministerios interchange. The interior spaces are designed to be enjoyable and guarantee comfort, giving priority to the warmth of the light that enters through the large windows and the ample spaces. The building has a garden area and communal swimming pool on the ground floor. All homes include parking and storage room in the price. The main qualities are: Concrete structure / Architectural prefabricated concrete façade / Aluminium exterior carpentry / Partitioning with double plate / Reinforced access door / Fitted wardrobes / Porcelain flooring throughout the property / Large format ceramic tiling in bathrooms and kitchen / Suspended false ceiling / Fully equipped kitchens / Underfloor heating and cooling / Communal swimming pool and garden / Garage with electrical pre-installation. Can you imagine living here?

## **FEATURES**

Surface 79 m<sup>2</sup>

2 Rooms

2 Toilets

- Heating
- Boxroom
- ✓ AACC
- Backyard
- ✓ Pool
- ✓ Lift
- ✓ Has parking

PRICE UPON REQUEST

The information about any property is not binding to any offer or contract. Any verbal or written declaration made by aProperties with regards to the value or condition of the property should not be considered accurate or factual. The pictures make reference to some parts of the property at the times that they were taken. The areas, dimensions and distances that are given are approximate and should be checked by the client. The images are computer generated and are just an approximate indication of the real appearance of the property; these may change at any time. The information with regards to the property may also change at any time.