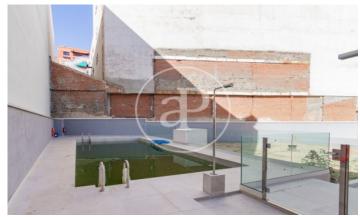

## New development for sale in Cuatro Caminos.

NEW BUILD FLATS IN CUATRO CAMINOS. New building located in Tetuán, one of the most promising areas of the capital. In the area you will find a wide range of leisure, gastronomy and public transport, with several bus and metro lines and the Nuevos Ministerios interchange. The interior spaces are designed to be enjoyable and guarantee comfort, giving priority to the warmth of the light that enters through the large windows and the ample spaces. The building has a garden area and communal swimming pool on the ground floor. All homes include parking and storage room in the price. The main qualities are: Concrete structure / Architectural prefabricated concrete façade / Aluminium exterior carpentry / Partitioning with double plate / Reinforced access door / Fitted wardrobes / Porcelain flooring throughout the property / Large format ceramic tiling in bathrooms and kitchen / Suspended false ceiling / Fully equipped kitchens / Underfloor heating and cooling / Communal swimming pool and garden / Garage with electrical pre-installation. Can you imagine living here?

## **FEATURES**

Surface 81 m<sup>2</sup> / 15 m<sup>2</sup> terrace

- 4 Rooms
- 3 Toilets 1 Restrooms
- Heating
- Has parking
- Boxroom
- ✓ AACC
- ✓ Terrace
- Backyard
- ✓ Pool
- Lift

Price 711,170 €

The information about any property is not binding to any offer or contract. Any verbal or written declaration made by aProperties with regards to the value or condition of the property should not be considered accurate or factual. The pictures make reference to some parts of the property at the times that they were taken. The areas, dimensions and distances that are given are approximate and should be checked by the client. The images are computer generated and are just an approximate indication of the real appearance of the property; these may change at any time. The information with regards to the property may also change at any time.