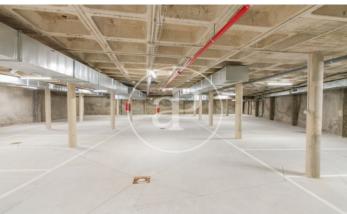

## New development for sale in Cuatro Caminos.

NEW BUILD FLATS IN CUATRO CAMINOS. New building located in Tetuán, one of the most promising areas of the capital. In the area you will find a wide range of leisure, gastronomy and public transport, with several bus and metro lines and the Nuevos Ministerios interchange. The interior spaces are designed to be enjoyable and guarantee comfort, giving priority to the warmth of the light that enters through the large windows and the ample spaces. The building has a garden area and communal swimming pool on the ground floor. All homes include parking and storage room in the price. The main qualities are: Concrete structure / Architectural prefabricated concrete façade / Aluminium exterior carpentry / Partitioning with double plate / Reinforced access door / Fitted wardrobes / Porcelain flooring throughout the property / Large format ceramic tiling in bathrooms and kitchen / Suspended false ceiling / Fully equipped kitchens / Underfloor heating and cooling / Communal swimming pool and garden / Garage with electrical pre-installation. Can you imagine living here?