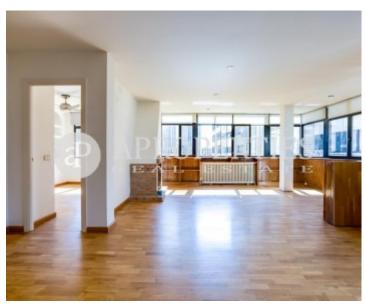

### Beautiful penthouse, in Orense area.

The flat has incorporated the terrace to the house. It consists of a good living room with fireplace, a single room and a bathroom. The kitchen has a small pantry. It has a parking space in the PAR of the area, just below the house. The building has an elevator.