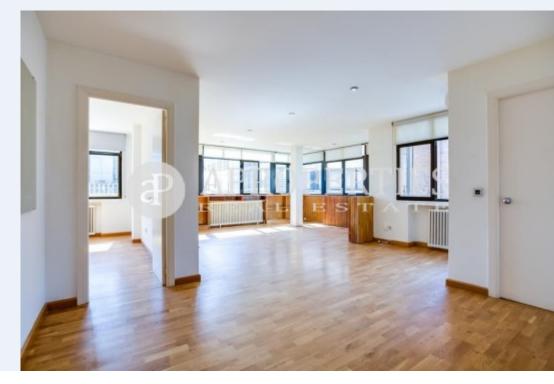

### Beautiful penthouse, in Orense area.

The flat has incorporated the terrace to the house. It consists of a good living room with fireplace, a single room and a bathroom. The kitchen has a small pantry. It has a parking space in the PAR of the area, just below the house. The building has an elevator.