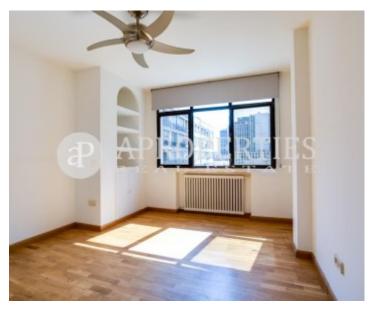

### Beautiful penthouse, in Orense area.

The flat has incorporated the terrace to the house. It consists of a good living room with fireplace, a single room and a bathroom. The kitchen has a small pantry. It has a parking space in the PAR of the area, just below the house. The building has an elevator.