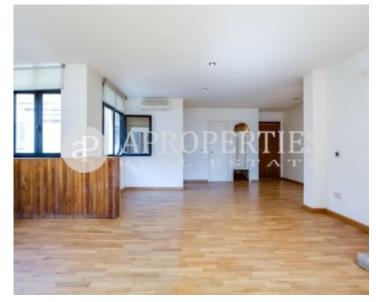

### Beautiful penthouse, in Orense area.

The flat has incorporated the terrace to the house. It consists of a good living room with fireplace, a single room and a bathroom. The kitchen has a small pantry. It has a parking space in the PAR of the area, just below the house. The building has an elevator.