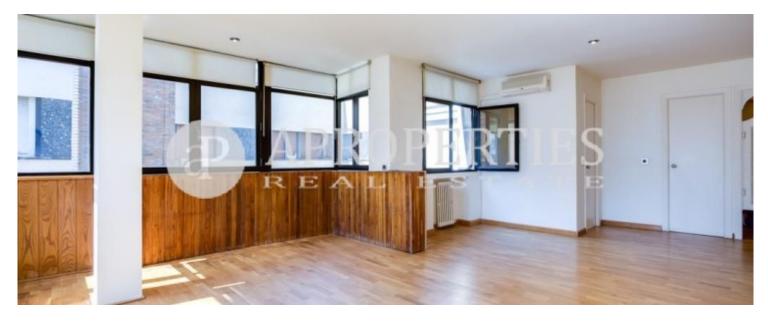

### Beautiful penthouse, in Orense area.

The flat has incorporated the terrace to the house. It consists of a good living room with fireplace, a single room and a bathroom. The kitchen has a small pantry. It has a parking space in the PAR of the area, just below the house. The building has an elevator.