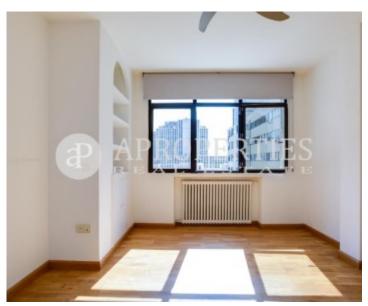

### Beautiful penthouse, in Orense area.

The flat has incorporated the terrace to the house. It consists of a good living room with fireplace, a single room and a bathroom. The kitchen has a small pantry. It has a parking space in the PAR of the area, just below the house. The building has an elevator.