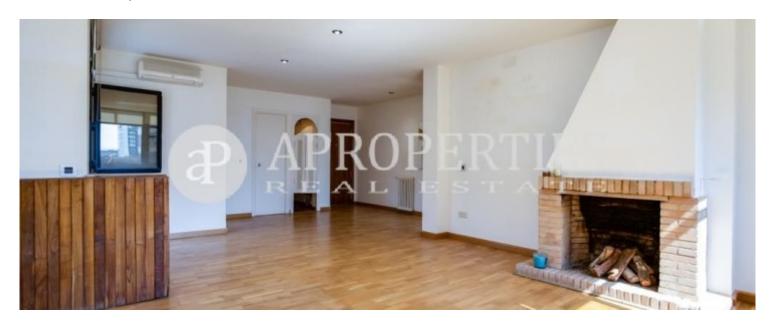

### Beautiful penthouse, in Orense area.

The flat has incorporated the terrace to the house. It consists of a good living room with fireplace, a single room and a bathroom. The kitchen has a small pantry. It has a parking space in the PAR of the area, just below the house. The building has an elevator.