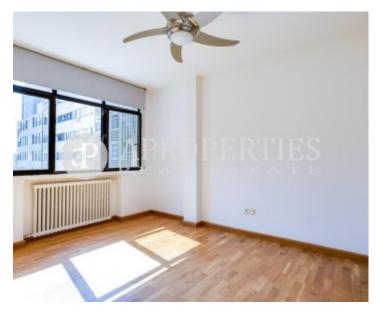

### Beautiful penthouse, in Orense area.

The flat has incorporated the terrace to the house. It consists of a good living room with fireplace, a single room and a bathroom. The kitchen has a small pantry. It has a parking space in the PAR of the area, just below the house. The building has an elevator.