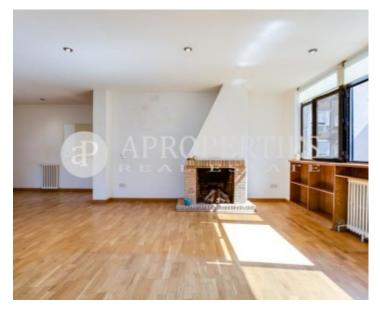

### Beautiful penthouse, in Orense area.

The flat has incorporated the terrace to the house. It consists of a good living room with fireplace, a single room and a bathroom. The kitchen has a small pantry. It has a parking space in the PAR of the area, just below the house. The building has an elevator.