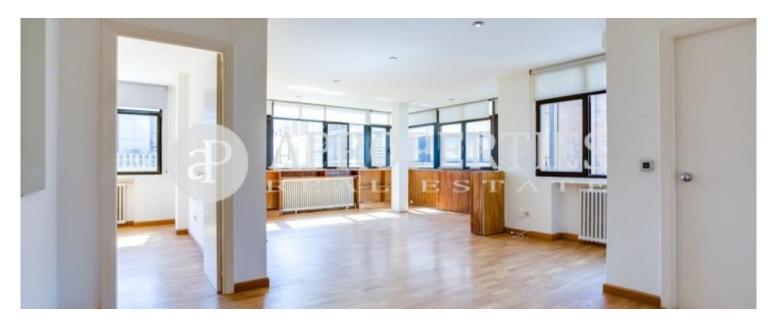

### Beautiful penthouse, in Orense area.

The flat has incorporated the terrace to the house. It consists of a good living room with fireplace, a single room and a bathroom. The kitchen has a small pantry. It has a parking space in the PAR of the area, just below the house. The building has an elevator.