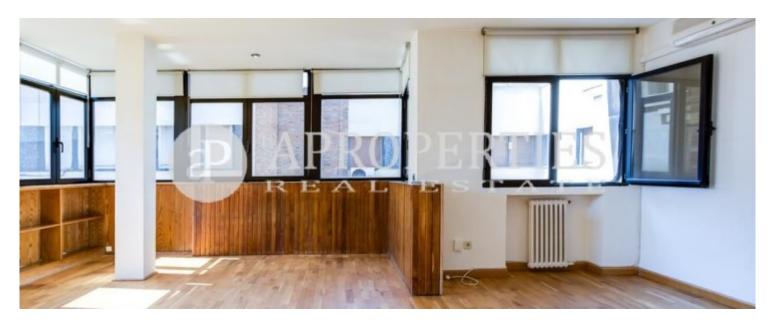

### Beautiful penthouse, in Orense area.

The flat has incorporated the terrace to the house. It consists of a good living room with fireplace, a single room and a bathroom. The kitchen has a small pantry. It has a parking space in the PAR of the area, just below the house. The building has an elevator.