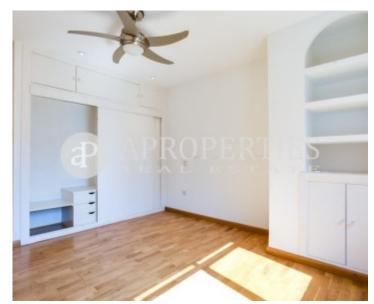

### Beautiful penthouse, in Orense area.

The flat has incorporated the terrace to the house. It consists of a good living room with fireplace, a single room and a bathroom. The kitchen has a small pantry. It has a parking space in the PAR of the area, just below the house. The building has an elevator.