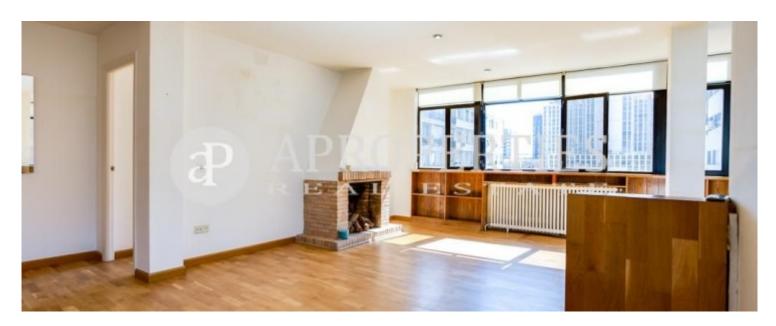

### Beautiful penthouse, in Orense area.

The flat has incorporated the terrace to the house. It consists of a good living room with fireplace, a single room and a bathroom. The kitchen has a small pantry. It has a parking space in the PAR of the area, just below the house. The building has an elevator.