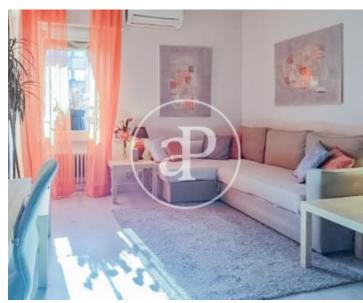

## **FURNISHED EXTERIOR FLAT WITH** TERRACE IN CUATRO CAMINOS.

Completely exterior south facing apartment, air conditioning, central heating and hot water, reinforced door. Living room with access to terrace which takes advantage of all the daylight and has unbeatable views and sofa bed chaise longue. New open kitchen, with modern American bar, perfect for meals (4 people) and fully equipped with refrigerator, freezer, ceramic hob, oven-microwave, dishwasher and washer / dryer. Bedroom with double bed (1,50m x 1,90m, viscoelastic mattress and folding sofa), with window to terrace and large built-in closet. Fully equipped bathroom. Fitted closets in hall, living room and