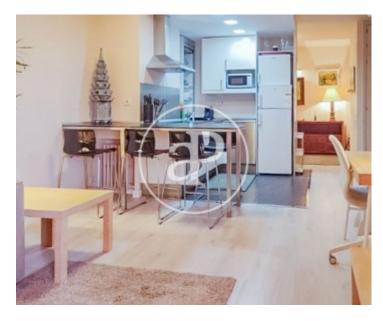

## **FURNISHED EXTERIOR FLAT WITH** TERRACE IN CUATRO CAMINOS.

Completely exterior south facing apartment, air conditioning, central heating and hot water, reinforced door. Living room with access to terrace which takes advantage of all the daylight and has unbeatable views and sofa bed chaise longue. New open kitchen, with modern American bar, perfect for meals (4 people) and fully equipped with refrigerator, freezer, ceramic hob, oven-microwave, dishwasher and washer / dryer. Bedroom with double bed (1,50m x 1,90m, viscoelastic mattress and folding sofa), with window to terrace and large built-in closet. Fully equipped bathroom. Fitted closets in hall, living room and