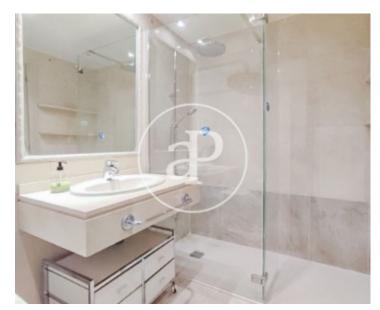

## **FURNISHED EXTERIOR FLAT WITH** TERRACE IN CUATRO CAMINOS.

Completely exterior south facing apartment, air conditioning, central heating and hot water, reinforced door. Living room with access to terrace which takes advantage of all the daylight and has unbeatable views and sofa bed chaise longue. New open kitchen, with modern American bar, perfect for meals (4 people) and fully equipped with refrigerator, freezer, ceramic hob, oven-microwave, dishwasher and washer / dryer. Bedroom with double bed (1,50m x 1,90m, viscoelastic mattress and folding sofa), with window to terrace and large built-in closet. Fully equipped bathroom. Fitted closets in hall, living room and