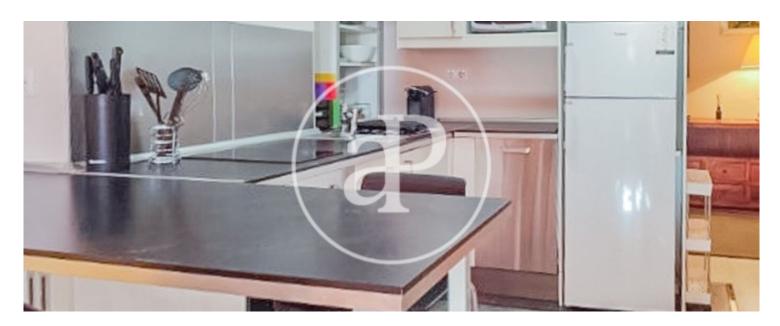

## **FURNISHED EXTERIOR FLAT WITH** TERRACE IN CUATRO CAMINOS.

Completely exterior south facing apartment, air conditioning, central heating and hot water, reinforced door. Living room with access to terrace which takes advantage of all the daylight and has unbeatable views and sofa bed chaise longue. New open kitchen, with modern American bar, perfect for meals (4 people) and fully equipped with refrigerator, freezer, ceramic hob, oven-microwave, dishwasher and washer / dryer. Bedroom with double bed (1,50m x 1,90m, viscoelastic mattress and folding sofa), with window to terrace and large built-in closet. Fully equipped bathroom. Fitted closets in hall, living room and