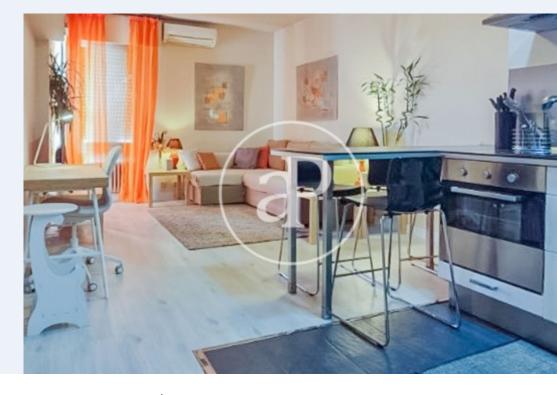

## **FURNISHED EXTERIOR FLAT WITH** TERRACE IN CUATRO CAMINOS.

Completely exterior south facing apartment, air conditioning, central heating and hot water, reinforced door. Living room with access to terrace which takes advantage of all the daylight and has unbeatable views and sofa bed chaise longue. New open kitchen, with modern American bar, perfect for meals (4 people) and fully equipped with refrigerator, freezer, ceramic hob, oven-microwave, dishwasher and washer / dryer. Bedroom with double bed (1,50m x 1,90m, viscoelastic mattress and folding sofa), with window to terrace and large built-in closet. Fully equipped bathroom. Fitted closets in hall, living room and