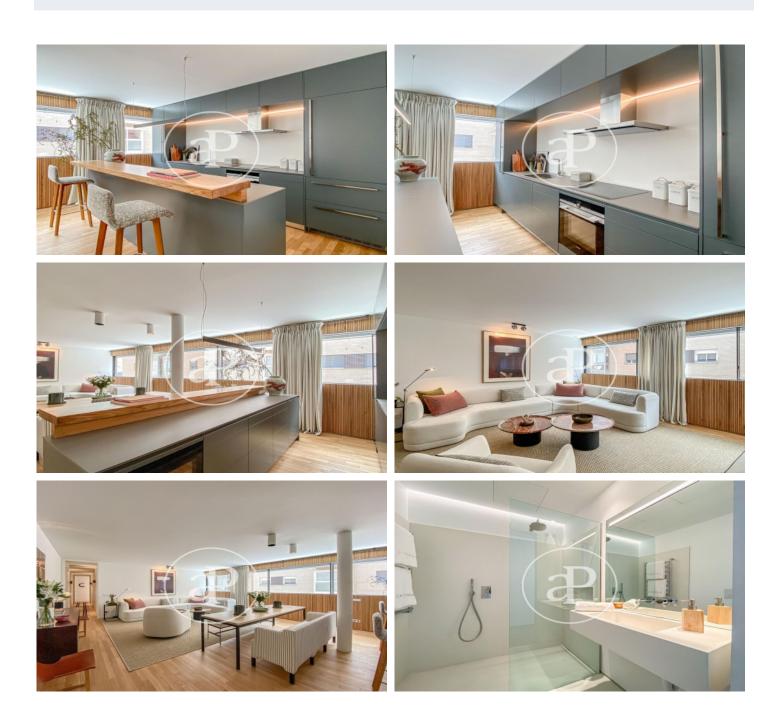

# New build luxury construction in Madrid

Last properties available in Madrid's Soho. Fantastic 1, 2 and 3 bedroom flats in different typologies: penthouses with large terraces and duplexes with private gardens. The development has the latest technology to make life easier for its owners: fingerprint to access the house, intelligent self-regulating blinds to better control the entry of light, underfloor heating and chilled ceiling cooling. In addition, the project will follow the design guidelines of the Passivhaus standard with smart, practical and efficient layouts. The heating, cooling and hot water installations are also centralised for the entire building with a combination of the most efficient and ecological systems on the market: geothermal heat pump system, photovoltaic system, floor-to-ceiling windows and windows with wood and aluminium. The communal areas will not be lacking either, specially equipped with spaces worthy of the best urbanisations on the outskirts of the city, such as a fully equipped glassed-in gymnasium, green areas designed by Isabel Duprat, one of the best landscape designers in the world, with a 25 m linear outdoor swimming pool, SPA with sauna, indoor swimming pool, Jacuzzi, relaxation ro [...]

### FEATURES

Surface 103 m<sup>2</sup> 2 Rooms 2 Toilets

- Heating
- ✓ Boxroom
- ✓ AACC
- Backyard
- Pool
- 🗸 Gym
- 🗸 Lift

- Security
- ✓ Concierge
- Has parking

Price 917,850 €

(Ciudad Jardín)

Calle Serrano 60 Tel: 91 800 54 65 https://www.aproperties.es