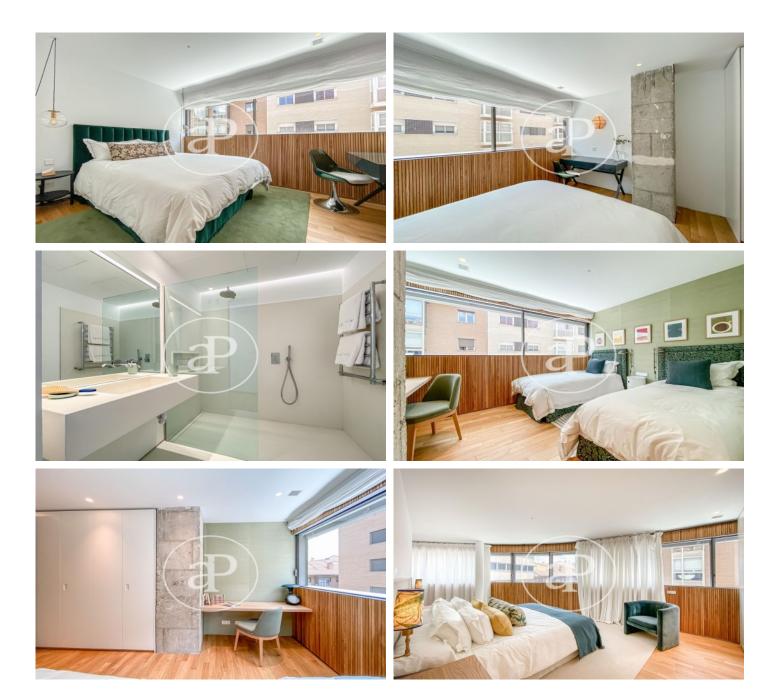

# New build luxury construction in Madrid

Last properties available in Madrid's Soho. Fantastic 1, 2 and 3 bedroom flats in different typologies: penthouses with large terraces and duplexes with private gardens. The development has the latest technology to make life easier for its owners: fingerprint to access the house, intelligent self-regulating blinds to better control the entry of light, underfloor heating and chilled ceiling cooling. In addition, the project will follow the design guidelines of the Passivhaus standard with smart, practical and efficient layouts. The heating, cooling and hot water installations are also centralised for the entire building with a combination of the most efficient and ecological systems on the market: geothermal heat pump system, photovoltaic system, floor-to-ceiling windows and windows with wood and aluminium. The communal areas will not be lacking either, specially equipped with spaces worthy of the best urbanisations on the outskirts of the city, such as a fully equipped glassed-in gymnasium, green areas designed by Isabel Duprat, one of the best landscape designers in the world, with a 25 m linear outdoor swimming pool, SPA with sauna, indoor swimming pool, Jacuzzi, relaxation ro [...]

### FEATURES

Surface 103 m<sup>2</sup> 2 Rooms 2 Toilets

- Heating
- ✓ Boxroom
- ✓ AACC
- Backyard
- Pool
- 🗸 Gym
- 🗸 Lift

- Security
- ✓ Concierge
- Has parking

Price 917,850 €

(Ciudad Jardín)

Calle Serrano 60 Tel: 91 800 54 65 https://www.aproperties.es