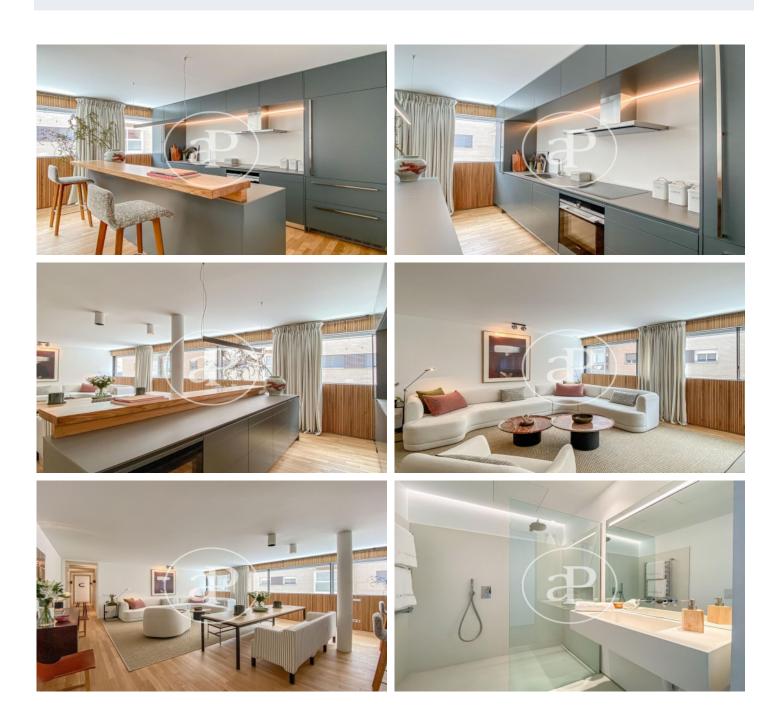

# New build luxury construction in Madrid

Last properties available in Madrid's Soho. Fantastic 1, 2 and 3 bedroom flats in different typologies: penthouses with large terraces and duplexes with private gardens. The development has the latest technology to make life easier for its owners: fingerprint to access the house, intelligent self-regulating blinds to better control the entry of light, underfloor heating and chilled ceiling cooling. In addition, the project will follow the design guidelines of the Passivhaus standard with smart, practical and efficient layouts. The heating, cooling and hot water installations are also centralised for the entire building with a combination of the most efficient and ecological systems on the market: geothermal heat pump system, photovoltaic system, floor-to-ceiling windows and windows with wood and aluminium. The communal areas will not be lacking either, specially equipped with spaces worthy of the best urbanisations on the outskirts of the city, such as a fully equipped glassed-in gymnasium, green areas designed by Isabel Duprat, one of the best landscape designers in the world, with a 25 m linear outdoor swimming pool, SPA with sauna, indoor swimming pool, Jacuzzi, relaxation ro [...]

### FEATURES

Surface 145 m<sup>2</sup> / 32 m<sup>2</sup> terrace 2 Rooms 2 Toilets

- Heating
- Boxroom
- ✓ AACC
- ✓ Terrace
- Backyard
- ✓ Pool
- 🗸 Gym
- Concierge

Security

🗸 Lift

Has parking

Price 1,274,320 €