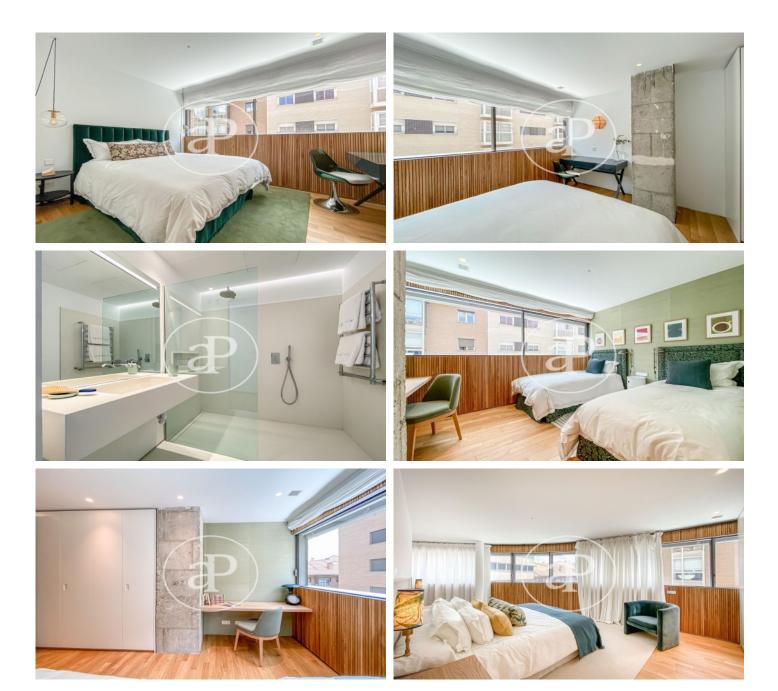

# New build luxury construction in Madrid

Last properties available in Madrid's Soho. Fantastic 1, 2 and 3 bedroom flats in different typologies: penthouses with large terraces and duplexes with private gardens. The development has the latest technology to make life easier for its owners: fingerprint to access the house, intelligent self-regulating blinds to better control the entry of light, underfloor heating and chilled ceiling cooling. In addition, the project will follow the design guidelines of the Passivhaus standard with smart, practical and efficient layouts. The heating, cooling and hot water installations are also centralised for the entire building with a combination of the most efficient and ecological systems on the market: geothermal heat pump system, photovoltaic system, floor-to-ceiling windows and windows with wood and aluminium. The communal areas will not be lacking either, specially equipped with spaces worthy of the best urbanisations on the outskirts of the city, such as a fully equipped glassed-in gymnasium, green areas designed by Isabel Duprat, one of the best landscape designers in the world, with a 25 m linear outdoor swimming pool, SPA with sauna, indoor swimming pool, Jacuzzi, relaxation ro [...]

### FEATURES

Surface 145 m<sup>2</sup> / 32 m<sup>2</sup> terrace 2 Rooms 2 Toilets

- Heating
- Boxroom
- ✓ AACC
- ✓ Terrace
- Backyard
- ✓ Pool
- 🗸 Gym
- Concierge

Security

🗸 Lift

Has parking

Price 1,274,320 €